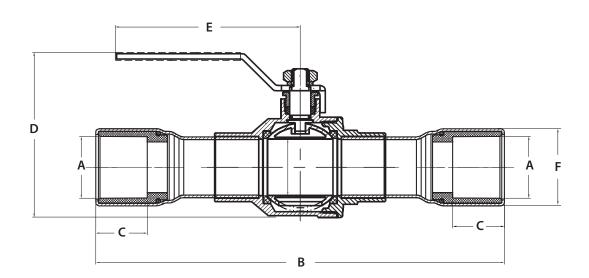

| Part No. | A                  | В      | С     | D     | E     | F     |
|----------|--------------------|--------|-------|-------|-------|-------|
| B67253   | 1-1/4" Female CPVC | 9.43"  | 1.22" | 3.72" | 5.11" | 1.76" |
| B67254   | 1-1/2" Female CPVC | 10.44" | 1.43" | 4.55" | 6.17" | 2.04" |
| B67255   | 2" Female CPVC     | 11.69" | 1.85" | 5.17" | 6.22" | 2.60" |