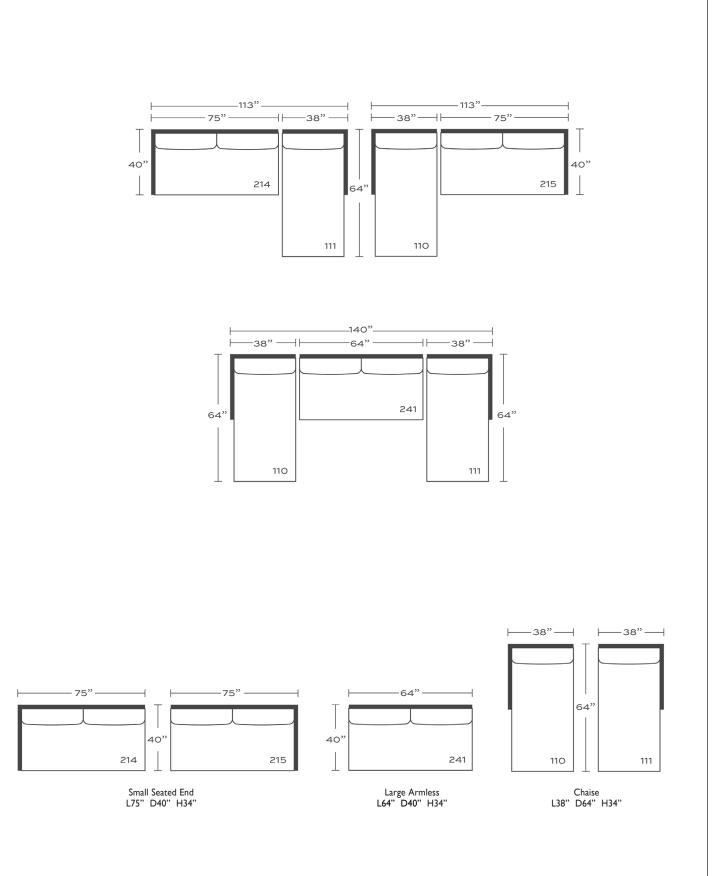

MADELINE • UPHOLSTERED • BENCH SEAT

Shown in fabric 13755-57. Washed oak leg finish with brass casters. (Shown above: Madeline-110, Madeline-241, Madeline-111)

> Madeline-110/111 Chaise-RSC/LSC L38″ D64″ H34″

Madeline-214/215 Two Seated End - RSE/LSE L75" D40" H34"

Madeline-241 Large Armless L64" D40" H34"

Seat Height 21" Seat Depth 25" Arm Height 29"

This is a suggested application and is subject to change.

Sizes and dimensions will vary due to the individual hand crafted techniques and materials used in every style we produce. All furniture style names are for internal reference only, not intended for commercial use.

| MADELINE SECTIONAL COLLECTION |         |                |      |  |  |
|-------------------------------|---------|----------------|------|--|--|
|                               | 110/111 | 214/215        | 2    |  |  |
|                               | Chaise  | Two Seated End | arae |  |  |

|                                      | 110/111<br>Chaise            | 214/215<br>Two Seated End    | 241<br>Large Armless |
|--------------------------------------|------------------------------|------------------------------|----------------------|
| Standard Features                    |                              |                              |                      |
| One 14x25 Non Welted Bolster Pillow* | x                            | X                            | N/A                  |
| Wood Leg Finish Options              | x                            | Х                            | Х                    |
| Cloud Cushion                        | x                            | X                            | Х                    |
| Sinuous Underconstruction            | x                            | Х                            | Х                    |
| Options - See Price List for Prices  |                              |                              |                      |
| Blis s Cushion                       | x                            | Х                            | Х                    |
| Nailhead Trim                        | x                            | x                            | Х                    |
| Brass or Pewter Casters**            | x                            | Х                            | Х                    |
| Extra 18" TP Pillows (XP)            | x                            | Х                            | N/A                  |
| Ordering Instructions                |                              |                              |                      |
| To Order, Please write the following | Madeline-<br>110-RSC/111-LSC | Madeline-<br>214-RSE/215-LSE | Madeline-241         |