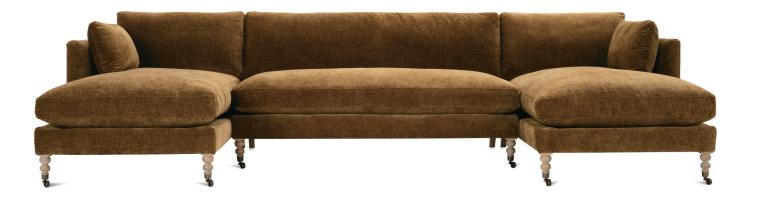

MADELINE • UPHOLSTERED • BENCH SEAT

Shown in fabric 13755-57. Washed oak leg finish with brass casters. (Shown above: Madeline-110, Madeline-241, Madeline-111)

> Madeline-110/111 Chaise-RSC/LSC L38″ D64″ H34″

Madeline-214/215 Two Seated End - RSE/LSE L75" D40" H34"

Madeline-241 Large Armless L64" D40" H34"

Seat Height 21" Seat Depth 25" Arm Height 29"

This is a suggested application and is subject to change.

Sizes and dimensions will vary due to the individual hand crafted techniques and materials used in every style we produce. All furniture style names are for internal reference only, not intended for commercial use.