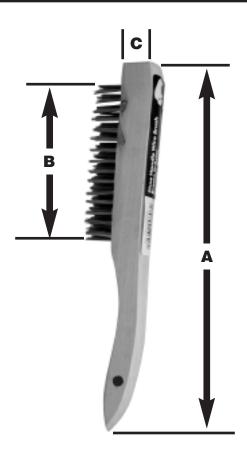

| PART NO.  | DESCRIPTION | Α   | В      | С  | D |
|-----------|-------------|-----|--------|----|---|
| □ B29-900 | 1"          | 10" | 4 3/4" | 1″ |   |

jones stephens corporation

3249 moody parkway • moody, alabama 35004