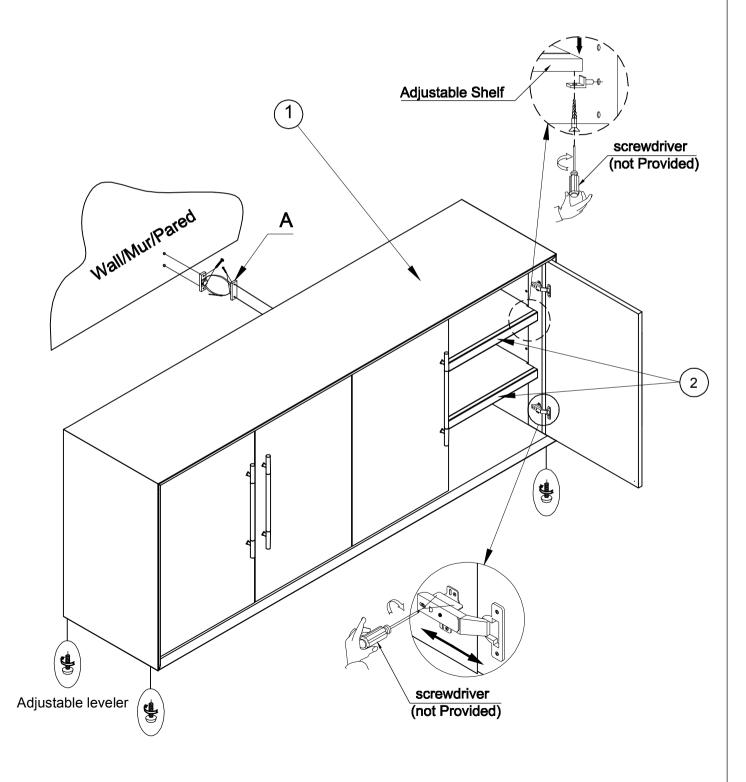

## HARDWARE PACK

| $\neg$ | ١R٦ | <br>IST |
|--------|-----|---------|
| -      |     | <br>    |
|        |     |         |

| NO. | DRAWING | DESCRIPTION            | SIZE | QTY  | NO. | DRAWING | DESCRIPTION      | QTY  |
|-----|---------|------------------------|------|------|-----|---------|------------------|------|
| Α   |         | Anti tip hardware pack |      | 1set | 1   |         | Cabinet          | 1pc  |
|     |         |                        |      |      | 2   |         | Adjustable Shelf | 4pcs |