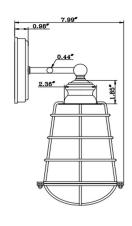

ASSEMBLED DIMENSIONS: 13.38" H × 6.16" L × 6.36" D

WEIGHT: 1.43 lbs.

**BACKPLATE DIMENSIONS:** 5.2" H × 5.2" W

CANOPY/PLATE DIMENSIONS: N/A

**GLASS/SHADE DIMENSIONS:** 8.16" H × 6.36" L × 5.39" D

**GLASS/SHADE MATERIAL:** Steel GLASS/SHADE TYPE: N/A