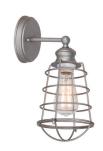

## Ajax I-Light Bathroom Wall Sconce Galvanized

## **SPECIFICATIONS**

MOUNTING: Wall Mount

SLOPED CEILING ADAPTABLE:

LAMPTYPE I: Maximum 60W

Medium Base Bulb

**BULB INCLUDED:** N/A WATTS PER BULB: 60W **TOTAL WATTAGE:** 60W

DIMMABLE: Yes MATERIAL CONSTRUCTION: Steel

ASSEMBLED DIMENSIONS: 13.38" H × 6.16" L × 6.36" D

WEIGHT: 1.43 lbs.

**BACKPLATE DIMENSIONS:** 5.2" H × 5.2" W

CANOPY/PLATE DIMENSIONS: N/A

**GLASS/SHADE DIMENSIONS:** 8.16" H × 6.36" L × 5.39" D

**GLASS/SHADE MATERIAL:** Steel GLASS/SHADE TYPE: N/A

**GLASS/SHADE COLOR:** Galvanized LED BRIGHTNESS (LUMENS):

N/A

LED COLOR CORRELATED TEMPERATURE (CCT): N/A

LED COLOR RENDERING INDEX (CRI): N/A

LED EFFICACY: N/A

LED AVERAGE RATED LIFE: N/A

**ENERGY EFFICIENT:** No