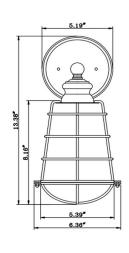

ASSEMBLED DIMENSIONS: 13.38" H × 6.16" L × 6.36" D

WEIGHT: 1.43 lbs.

**BACKPLATE DIMENSIONS:** 5.2" H × 5.2" W

CANOPY/PLATE DIMENSIONS: N/A

**GLASS/SHADE DIMENSIONS:** 8.16" H × 6.36" L × 5.39" D

**GLASS/SHADE MATERIAL:** Steel GLASS/SHADE TYPE: N/A