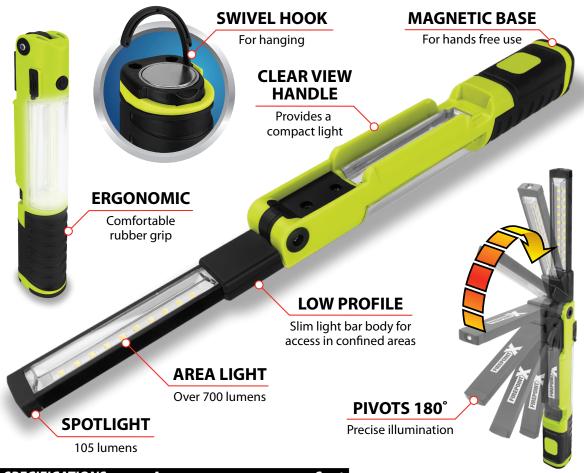

## 700+LM CLEAR VIEW LI-ION LED WORK LIGHT

| SPECIFICATIONS: | Area         | Spot              |
|-----------------|--------------|-------------------|
| Lumens:         | 707 H/184 L  | Lumens:105        |
| Run Time:       | 3 H/7 L hrs. | Run Time: 10 hrs. |
| Charge Time:    | 5-6 hrs.     | Cable Length:1 m  |

| Item # | Inner | Master | UPC          | Packaging |
|--------|-------|--------|--------------|-----------|
| W2684  | 6     | 24     | 039564149115 | Carded    |

- VERSATILE Folding neck and clear view handle provide a compact light, or a slim area light or spotlight for confined areas
- DURABLE Impact resistant handle with comfortable rubber grip, hook, and magnetic base for hands free use
- POWERFUL Produces over 700 lumens of bright white light
- Slim, low profile light bar pivots 180° for precise illumination in confined areas
- Specifications: Area light: 707 lumens, 3 hr. runtime on high, 184 lumens, 7 hr. on low; spot light: 105 lumens, 10 hr. runtime. 2000mAh battery. Includes USB-C charging cable.