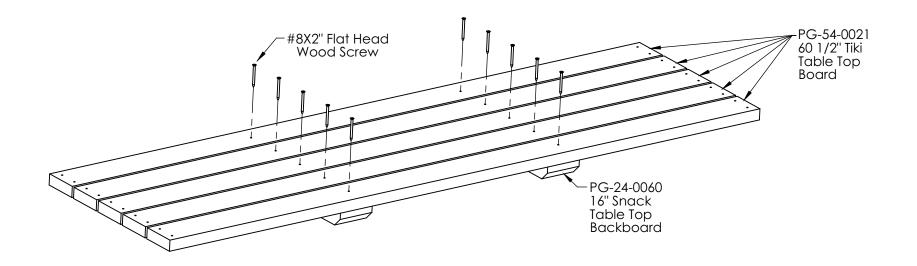

## PARTS IDENTIFIER

63 1/2" Corner Post Tiki Table PG-44-0066

Roof Board - No Notch PG-26-0020

Roof Board PG-26-0003

34" Tiki Table Support PG-24-0058

60 1/2" Tiki Table Top Board PG-54-0021

60 1/2" Tiki Table Seat Long PG-54-0019

50 3/4" Tiki Table Seat Short PG-54-0020

34" Tiki Table Roof Backboard PG-24-0061

28 1/2" Enclosure Slat PG-14-0010

Panel Divider PG-24-0004

16" Snack Table Top Backboard PG-24-0060

Panel Divider PG-24-0064