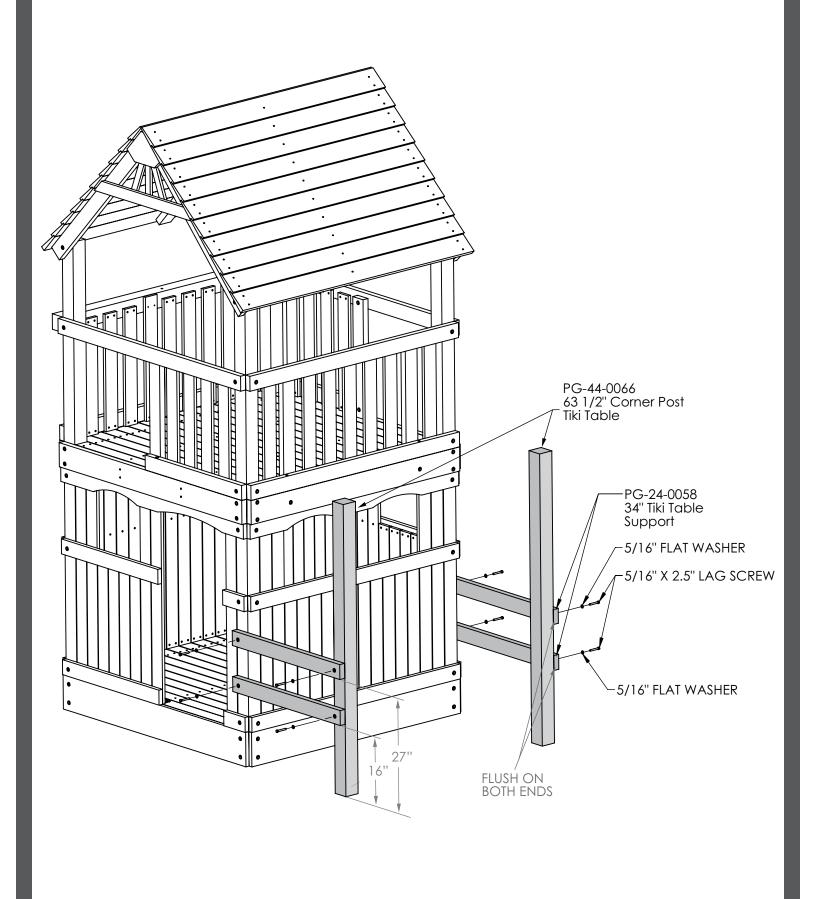

## PARTS IDENTIFIER

63 1/2" Corner Post Tiki Table PG-44-0066

Roof Board - No Notch PG-26-0020

Roof Board PG-26-0003

34" Tiki Table Support PG-24-0058

60 1/2" Tiki Table Top Board PG-54-0021

60 1/2" Tiki Table Seat Long PG-54-0019

50 3/4" Tiki Table Seat Short PG-54-0020

34" Tiki Table Roof Backboard PG-24-0061

28 1/2" Enclosure Slat PG-14-0010

Panel Divider PG-24-0004

16" Snack Table Top Backboard PG-24-0060

Panel Divider PG-24-0064