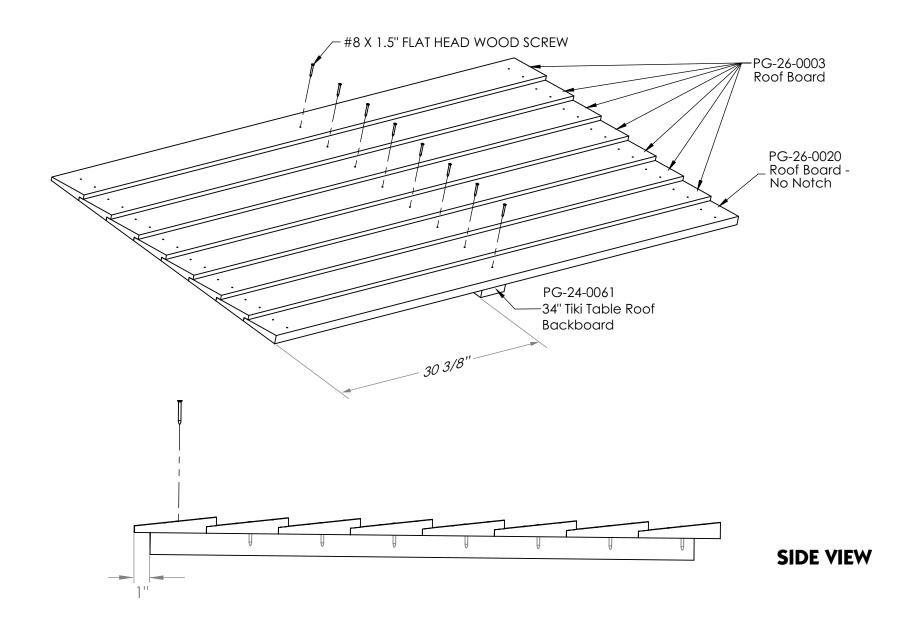

## PARTS IDENTIFIER

63 1/2" Corner Post Tiki Table PG-44-0066

Roof Board - No Notch PG-26-0020

Roof Board PG-26-0003

34" Tiki Table Support PG-24-0058

60 1/2" Tiki Table Top Board PG-54-0021

60 1/2" Tiki Table Seat Long PG-54-0019

50 3/4" Tiki Table Seat Short PG-54-0020

34" Tiki Table Roof Backboard PG-24-0061

28 1/2" Enclosure Slat PG-14-0010

Panel Divider PG-24-0004

16" Snack Table Top Backboard PG-24-0060

Panel Divider PG-24-0064

39" Tiki Table LH Roof Support PG-24-0062

39" Tiki Table RH Roof Support PG-24-0063

Picnic Table Seat Backboard PG-24-0009

10" Tiki Table Seat Backboard PG-24-0059

1. Attach Safety Rail Full #08 to Corner Posts as shown using Flat Washer #47 and Lag Screw #53. Make sure ends of Safety Rail Full #8 are **FLUSH** with Corner Posts.