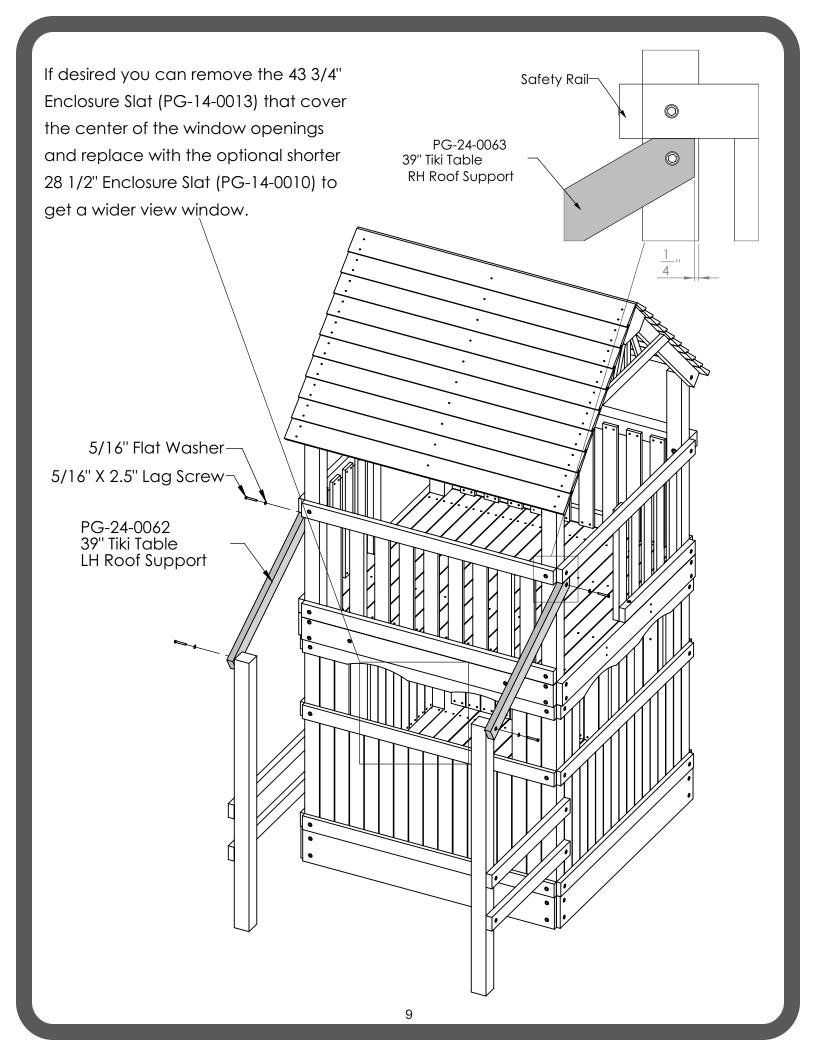

50 3/4" Tiki Table Seat Short PG-54-0020

34" Tiki Table Roof Backboard PG-24-0061

28 1/2" Enclosure Slat PG-14-0010

Panel Divider PG-24-0004

16" Snack Table Top Backboard PG-24-0060

Panel Divider PG-24-0064

39" Tiki Table LH Roof Support PG-24-0062

39" Tiki Table RH Roof Support PG-24-0063

Picnic Table Seat Backboard PG-24-0009

10" Tiki Table Seat Backboard PG-24-0059

1. Attach Safety Rail Full #08 to Corner Posts as shown using Flat Washer #47 and Lag Screw #53. Make sure ends of Safety Rail Full #8 are **FLUSH** with Corner Posts.