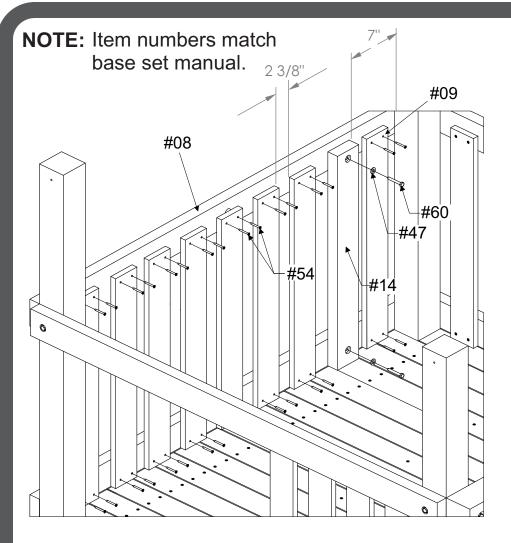

- 1. Attach Panel Divider #14 to parts #08 and #07 using Washer #47 and Lag Screw #60 as shown, part must be 7" from the Corner Post.
- 2. Center one Panel Slat #9 evenly between parts #14 and Corner Post and attach to parts #08 and #07 with Wood Screws #54 as shown.
- 3. Attach the remaining Panel Slats #09 evenly spaced 2 3/8" apart with Wood Screws #54.

### PANEL SLAT INSTALLATION

#### **PARTS NEEDED**

#14 PANEL DIVIDER (1) #09 PANEL SLAT (8)

#### HARDWARE NEEDED

#47 5/16" FLAT WASHER (2) #60 5/16" X 2" LAG SCREW (2) #54 #8 X 1.5" WOOD SCREW (32)