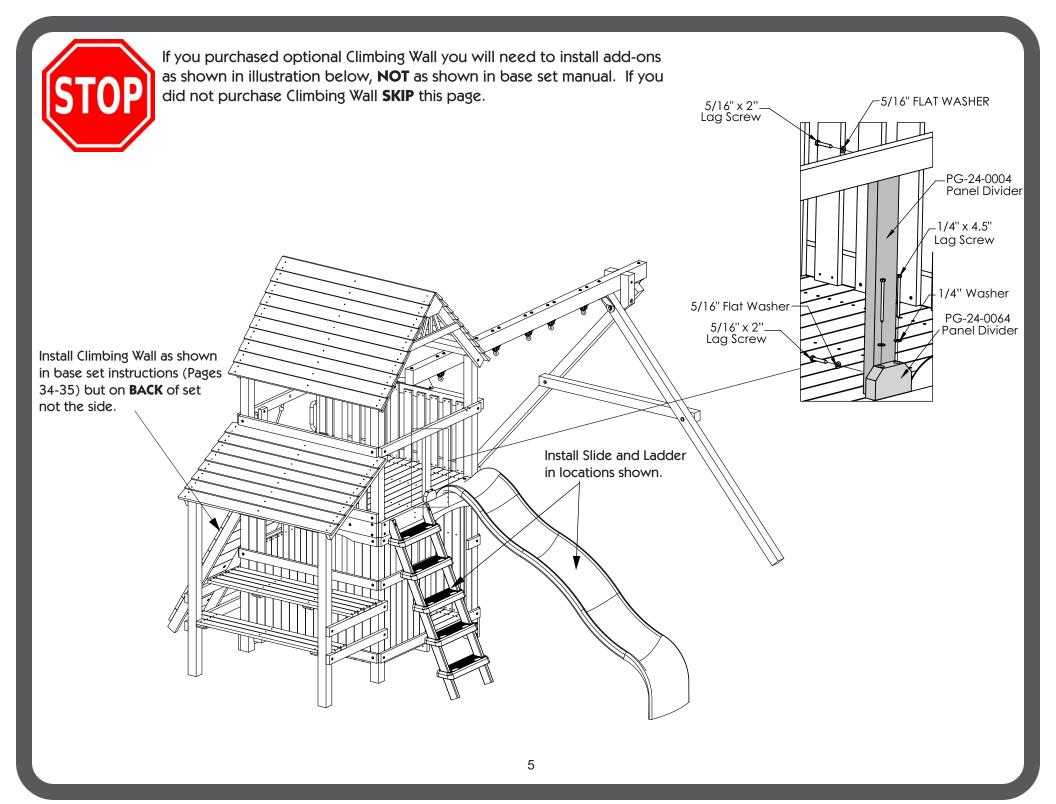

50 3/4" Tiki Table Seat Short PG-54-0020

34" Tiki Table Roof Backboard PG-24-0061

28 1/2" Enclosure Slat PG-14-0010

Panel Divider PG-24-0004

16" Snack Table Top Backboard PG-24-0060

Panel Divider PG-24-0064