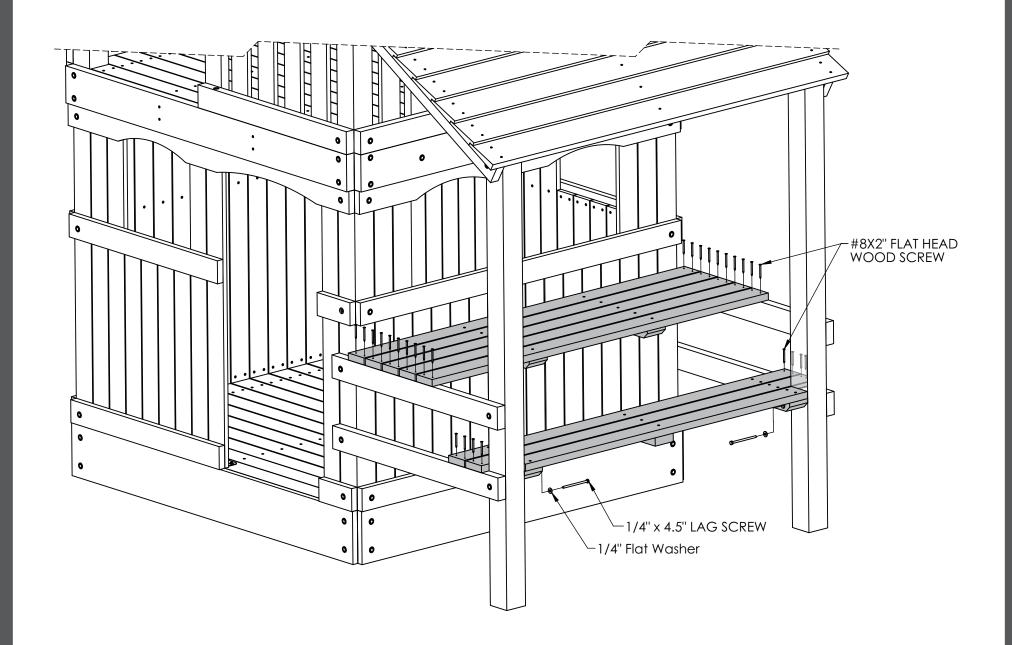

39" Tiki Table LH Roof Support PG-24-0062

39" Tiki Table RH Roof Support PG-24-0063

Picnic Table Seat Backboard PG-24-0009

10" Tiki Table Seat Backboard PG-24-0059

1. Attach Safety Rail Full #08 to Corner Posts as shown using Flat Washer #47 and Lag Screw #53. Make sure ends of Safety Rail Full #8 are **FLUSH** with Corner Posts.

- 1. Attach Panel Divider #14 to parts #08 and #07 using Washer #47 and Lag Screw #60 as shown, part must be 7" from the Corner Post.
- 2. Center one Panel Slat #9 evenly between parts #14 and Corner Post and attach to parts #08 and #07 with Wood Screws #54 as shown.
- 3. Attach the remaining Panel Slats #09 evenly spaced 2 3/8" apart with Wood Screws #54.

### PANEL SLAT INSTALLATION

#### **PARTS NEEDED**

#14 PANEL DIVIDER (1) #09 PANEL SLAT (8)

#### HARDWARE NEEDED

#47 5/16" FLAT WASHER (2) #60 5/16" X 2" LAG SCREW (2) #54 #8 X 1.5" WOOD SCREW (32)