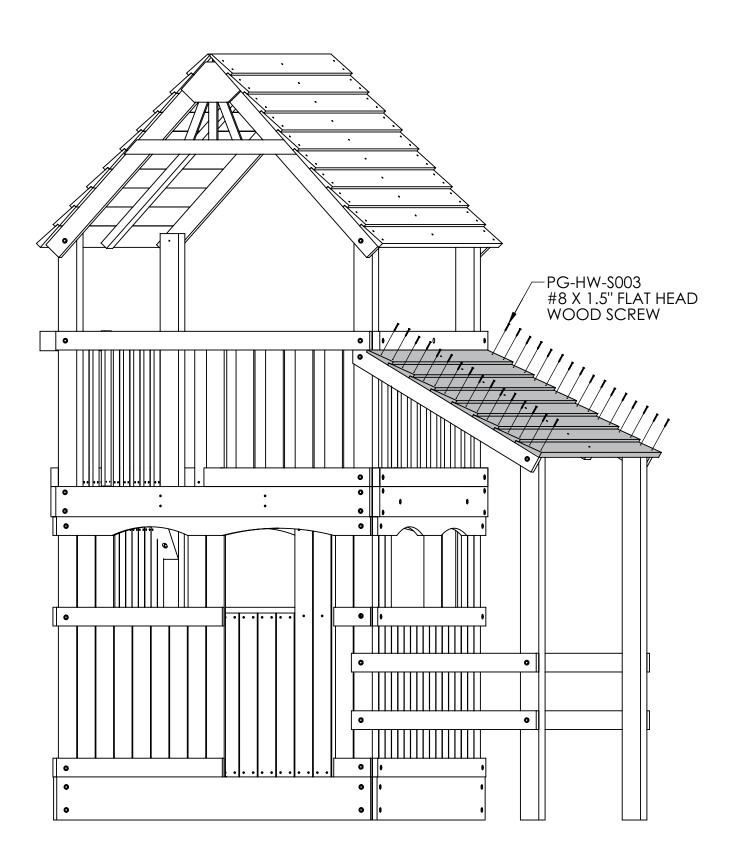

ble Seat Backboard PG-24-0059





1. Attach Safety Rail Full #08 to Corner Posts as shown using Flat Washer #47 and Lag Screw #53. Make sure ends of Safety Rail Full #8 are **FLUSH** with Corner Posts.



- 1. Attach Panel Divider #14 to parts #08 and #07 using Washer #47 and Lag Screw #60 as shown, part must be 7" from the Corner Post.
- 2. Center one Panel Slat #9 evenly between parts #14 and Corner Post and attach to parts #08 and #07 with Wood Screws #54 as shown.
- 3. Attach the remaining Panel Slats #09 evenly spaced 2 3/8" apart with Wood Screws #54.

### PANEL SLAT INSTALLATION

#### **PARTS NEEDED**

#14 PANEL DIVIDER (1) #09 PANEL SLAT (8)

#### HARDWARE NEEDED

#47 5/16" FLAT WASHER (2) #60 5/16" X 2" LAG SCREW (2) #54 #8 X 1.5" WOOD SCREW (32)



## TIKI TABLE ASSEMBLY



















## Child Life Playsets

ChildLife Limited Lifetime & TwoYear Warranties

Subject to proper installation and normal residential use, Escalade Sports warrants, subject to the limitations stated below, to the original retail purchaser, all chain, seats, swing hangers, hardware, metal braces, ropes and accessories to be free from defects in material and workmanship for a period of two years from date of purchase. Cracks in non -functional plastic components are not considered defects in materials and workmanship if they do not affect the functionality of the playset. Merchandise covered under this limited two-year warranty will, at our option, be repaired or replaced, excluding any freight or labor fees that may be required.

In addition, for the lifetime of the playset, Escalade S