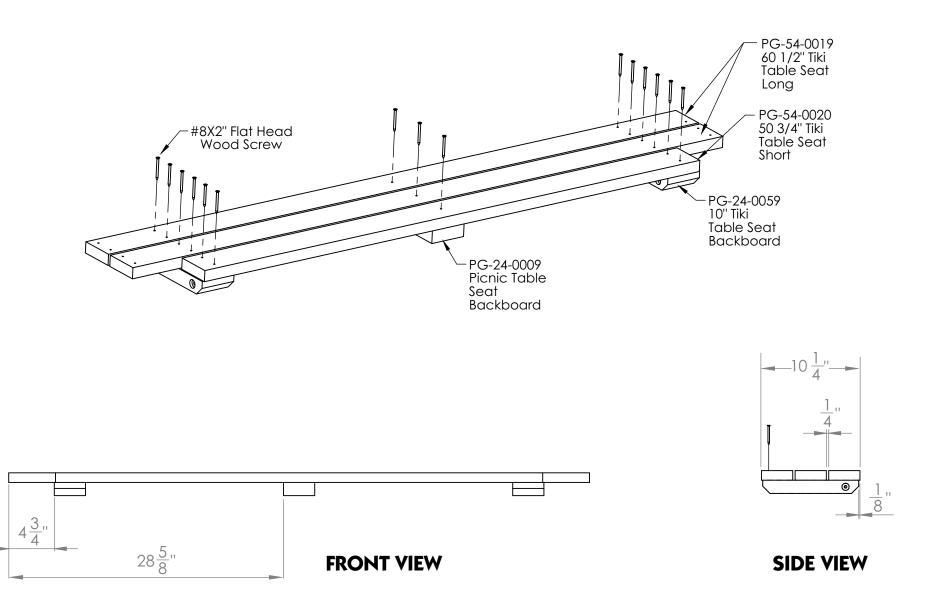

## PARTS IDENTIFIER

63 1/2" Corner Post Tiki Table PG-44-0066

Roof Board - No Notch PG-26-0020

Roof Board PG-26-0003

34" Tiki Table Support PG-24-0058

60 1/2" Tiki Table Top Board PG-54-0021

60 1/2" Tiki Table Seat Long PG-54-0019

50 3/4" Tiki Table Seat Short PG-54-0020

34" Tiki Table Roof Backboard PG-24-0061

28 1/2" Enclosure Slat PG-14-0010

Panel Divider PG-24-0004

16" Snack Table Top Backboard PG-24-0060

Panel Divider PG-24-0064

39" Tiki Table LH Roof Support PG-24-0062

39" Tiki Table RH Roof Support PG-24-0063

Picnic Table Seat Backboard PG-24-0009

10" Tiki Table Seat Backboard PG-24-0059

1. Attach Safety Rail Full #08 to Corner Posts as shown using Flat Washer #47 and Lag Screw #53. Make sure ends of Safety Rail Full #8 are **FLUSH** with Corner Posts.