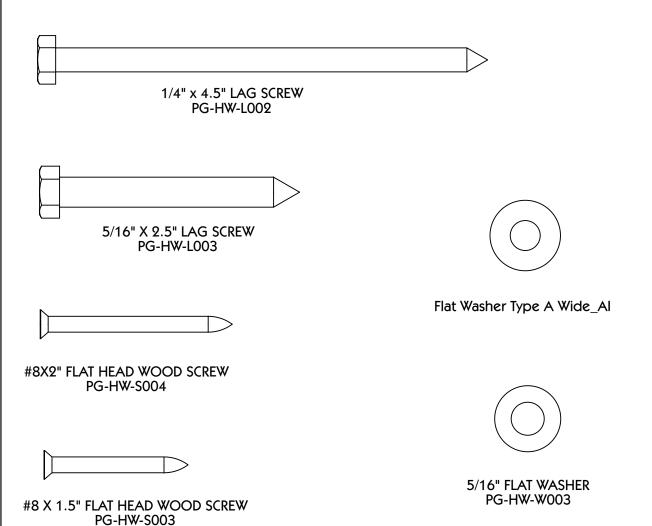

#### PG-HW-PG123LCW Hardware kit for PG123LCW

| PART NUMBER | DESCRIPTION                    | QTY. |
|-------------|--------------------------------|------|
| PG-HW-S004  | #8X2" FLAT HEAD WOOD SCREW     | 53   |
| PG-HW-S003  | #8 X 1.5" FLAT HEAD WOOD SCREW | 40   |
| PG-HW-W003  | 5/16" FLAT WASHER              | 12   |
| PG-HW-L003  | 5/16" X 2.5" LAG SCREW         | 12   |
| PG-HW-L002  | 1/4" x 4.5" LAG SCREW          | 4    |
| PG-HW-W002  | 1/4" FLAT WASHER               | 4    |

## HARDWARE IDENTIFIER