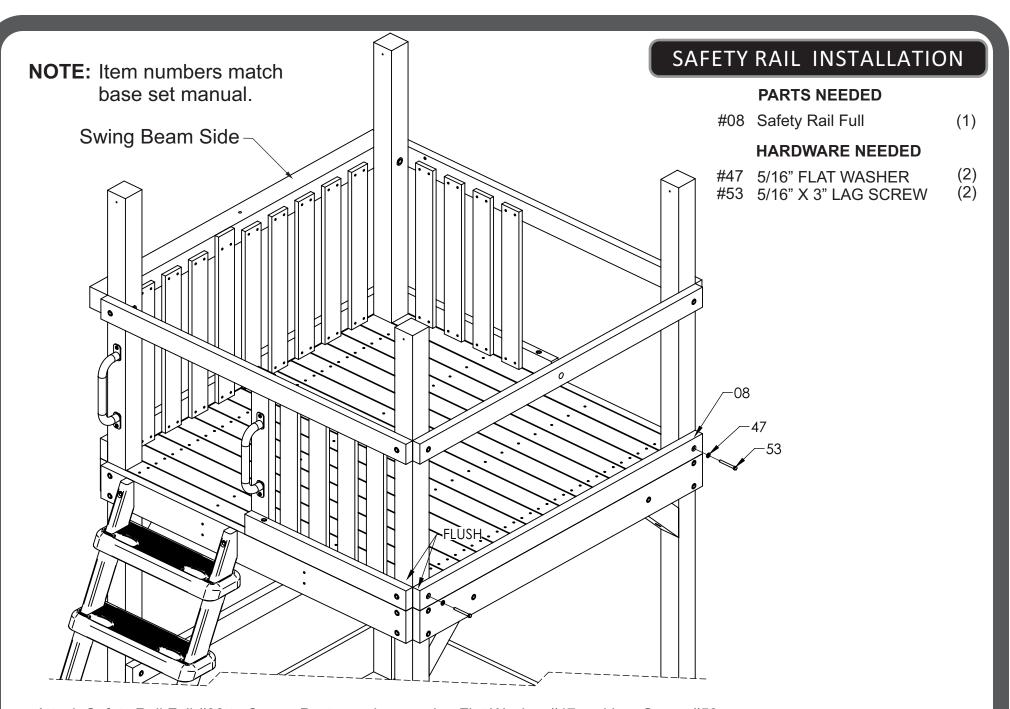

39" Tiki Table LH Roof Support PG-24-0062

39" Tiki Table RH Roof Support PG-24-0063

Picnic Table Seat Backboard PG-24-0009

10" Tiki Table Seat Backboard PG-24-0059

1. Attach Safety Rail Full #08 to Corner Posts as shown using Flat Washer #47 and Lag Screw #53. Make sure ends of Safety Rail Full #8 are **FLUSH** with Corner Posts.