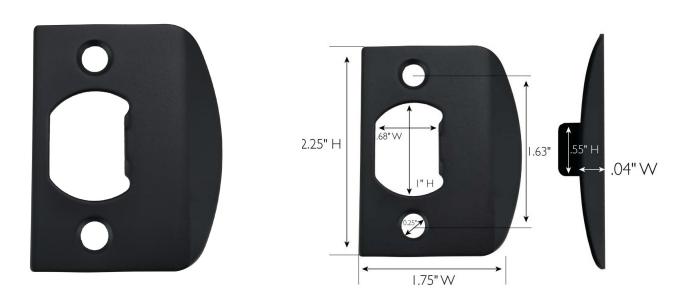

## SPECIFICATIONS

| MATERIAL CONSTRUCTION:         | Steel               |
|--------------------------------|---------------------|
| LOCK FUNCTION:                 | Other               |
| DEADBOLT FUNCTION:             | N/A                 |
| ASSEMBLED WEIGHT:              | 0.28 lbs            |
| ASSEMBLED HEIGHT:              | 2.25" H             |
| ASSEMBLED LENGTH:              | 2.5" L              |
| ASSEMBLED WIDTH:               | 1.75"W              |
| CROSS BORE:                    | 2.13"               |
| EDGE BORE:                     | "                   |
| REMOVABLE CORE:                | No                  |
| SPINDLE TYPE:                  | Other               |
| MOUNTING HARDWARE INCLUDED:    | Yes                 |
| TOOLS NEEDED FOR INSTALLATION: | Philips Screwdriver |