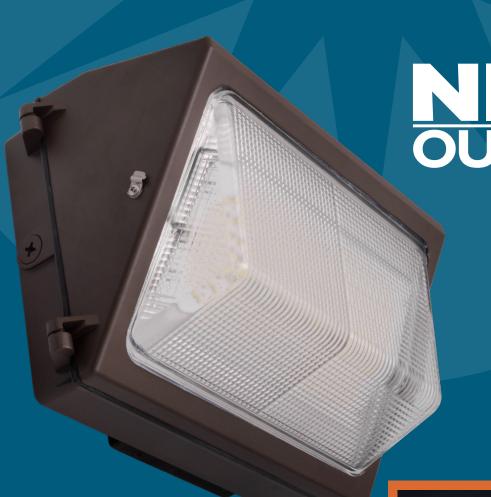

## LED WALLPACK CORVUS - OWG3

The Corvus LED Wallpack features the next-generation design of a traditional wallpack with Single CCT and Selectable CCT models. Corvus delivers powerful light with uniform light distribution and is easy to install making it an ideal solution for security and perimeter lighting.