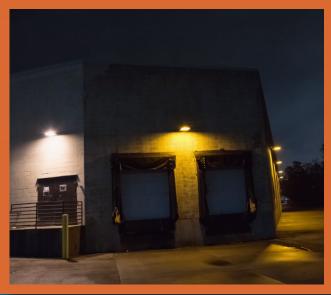

## LED WALLPACK CORVUS - OWG3

The Corvus LED Wallpack features the next-generation design of a traditional wallpack with Single CCT and Selectable CCT models. Corvus delivers powerful light with uniform light distribution and is easy to install making it an ideal solution for security and perimeter lighting.