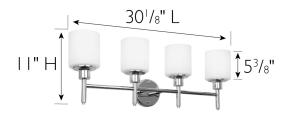

ASSEMBLED DIMENSIONS:  $11" H \times 30^{1}/8" L \times 6^{1}/2" D$ 

WEIGHT: 6.93 lbs.

GLASS/SHADE DIMENSIONS:  $5^3/8$ "  $H \times 4^5/8$ "  $L \times 4^5/8$ " D

GLASS/SHADE TYPE: Glass
GLASS/SHADE COLOR: White