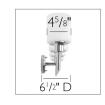

ASSEMBLED DIMENSIONS:  $11" H \times 30^{1}/8" L \times 6^{1}/2" D$ 

WEIGHT: 6.93 lbs.

GLASS/SHADE DIMENSIONS:  $5^3/8$ "  $H \times 4^5/8$ "  $L \times 4^5/8$ " D

GLASS/SHADE TYPE: Glass
GLASS/SHADE COLOR: White