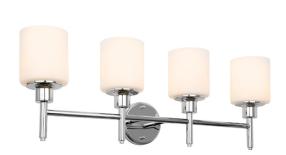

## Aubrey Dimmable 4-Light Vanity Light with Frosted Glass Polished Chrome









## **SPECIFICATIONS**

MOUNTING: Wall Mount

SLOPED CEILING ADAPTABLE: No BULB INCLUDED: No

WATTS PER BULB: Maximum 60W Medium Base Bulb

TOTAL WATTAGE: 240W Maximum

**DIMMABLE:** Yes **MATERIAL CONSTRUCTION:** Steel

ASSEMBLED DIMENSIONS:  $11" H \times 30^{1}/8" L \times 6^{1}/2" D$ 

WEIGHT: 6.93 lbs.

GLASS/SHADE DIMENSIONS:  $5^3/8$ "  $H \times 4^5/8$ "  $L \times 4^5/8$ " D

GLASS/SHADE TYPE: Glass
GLASS/SHADE COLOR: White

ENERGY EFFICIENT: No
LIGHTING AMPS: 2
VOLTAGE: 120V

WARRANTY: 10-Year limited warranty

UL/ETL CERTIFICATION: UL
WET/DRY/DAMP LISTING: Damp
ADA COMPLIANT: No
ENERGY STAR CERTIFIED: No







TYPE: JOB:

ORDER CODE: APPROVALS: