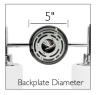

ASSEMBLED DIMENSIONS:  $11" H \times 30^{1}/8" L \times 6^{1}/2" D$ 

WEIGHT: 6.93 lbs.

GLASS/SHADE DIMENSIONS:  $5^3/8$ "  $H \times 4^5/8$ "  $L \times 4^5/8$ " D

GLASS/SHADE TYPE: Glass
GLASS/SHADE COLOR: White