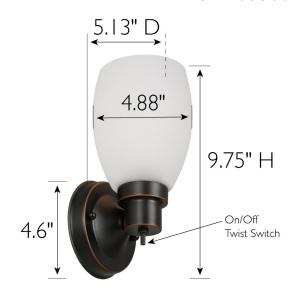

ASSEMBLED DIMENSIONS: 9.75" H × 4.88" L × 5.125" D

Steel

WEIGHT: 1.83 lbs.

**BACKPLATE DIMENSIONS:** 4.6" W x 4.6" D

CANOPY/PLATE DIMENSIONS:

**GLASS/SHADE DIMENSIONS:** 6.125" H x 5.125" L x 5.125" D

Glass **GLASS/SHADE MATERIAL:** GLASS/SHADE TYPE: Frosted GLASS/SHADE COLOR: White