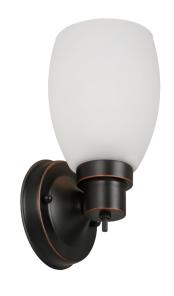

## Lydia I-Light Dimmable Wall Light Oil Rubbed Bronze

## **SPECIFICATIONS**

MOUNTING: Wall Mount

SLOPED CEILING ADAPTABLE:

LAMPTYPE I: Maximum 60W

Medium Base Bulb

**BULB INCLUDED:** No WATTS PER BULB: 60W **TOTAL WATTAGE:** 60W **DIMMABLE:** Yes

MATERIAL CONSTRUCTION:

ASSEMBLED DIMENSIONS: 9.75" H × 4.88" L × 5.125" D

Steel

WEIGHT: 1.83 lbs.

**BACKPLATE DIMENSIONS:** 4.6" W x 4.6" D

CANOPY/PLATE DIMENSIONS:

**GLASS/SHADE DIMENSIONS:** 6.125" H x 5.125" L x 5.125" D

Glass **GLASS/SHADE MATERIAL:** GLASS/SHADE TYPE: Frosted GLASS/SHADE COLOR: White