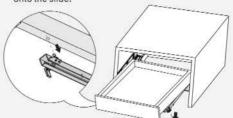

# DRAWER ASSEMBLY AND REMOVAL(WITH PEG)

For removal, pull out the locking pin from the drawer side. Lift the drawer and pull it out from the cabinet.