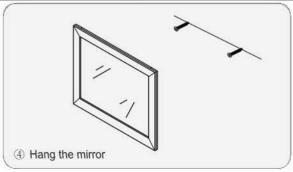

t appliances directly on or near the cabinet.
- Please avoid using cleaning products that contain bleach or ammonia.
- Wood surfaces should only be cleaned with wood care products such as soapy water or furniture polish.



NOTE: Mirror(s) not included with all SKU builds. Check listing for details.

# INSTALLATION





## MAIN BODY PARTS







## **INSTALLATION PARTS**















Pencil

Impact Drill

Levelling Instrument

Screw driver

Glass Glue Gun

### INSTALL, REMOVE, ADJUST OF TOP FAST LOADING HINGE











install

remove

adjust the height

adjust the lateral

adjust the deep

# DRAWER ASSEMBLY AND REMOVAL(WITH PEG)









For removal, pull out the locking pin from the drawer side. Lift the drawer and pull it out from the cabinet.



### INSTALLATION INSTRUCTIONS