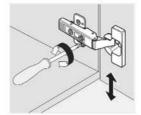

### INSTALL, REMOVE, ADJUST OF TOP FAST LOADING HINGE

install

remove

adjust the height

adjust the lateral

adjust the deep