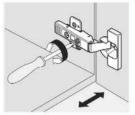

### INSTALL, REMOVE, ADJUST OF TOP FAST LOADING HINGE

install

remove

adjust the height

adjust the lateral

adjust the deep