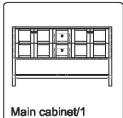

# **MONTAIGNE**

- ANZZI
- Please check your product packaging to make sure the included accessories are in the "list of standard accessories". If any parts are missing, please contact your local dealer immediately.
- Do not allow any sharp objects to come in contact with the cabinet, as it will scratch the surface.
- Continuous and prolonged exposure to direct sunlight may cause discoloration to the wood.
- Do not put any hot appliances directly on or near the cabinet.
- Please avoid using cleaning products that contain bleach or ammonia.
- Wood surfaces should only be cleaned with wood care products such as soapy water or furniture polish.



NOTE: Mirror(s) not included with all SKU builds. Check listing for details.

# INSTALLATION





## MAIN BODY PARTS







## **INSTALLATION PARTS**















Pencil

Impact Drill

Levelling Instrument

Screw driver

Glass Glue Gun

### INSTALL, REMOVE, ADJUST OF TOP FAST LOADING HINGE











install

remove

adjust the height

adjust the lateral

adjust the deep

# DRAWER ASSEMBLY AND REMOVAL(WITH PEG)









For removal, pull out the locking pin from the drawer side. Lift the drawer and pull it out from the cabinet.



### INSTALLATION INSTRUCTIONS