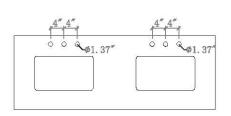

# **MONTAIGNE**

- ANZZI
- Please check your product packaging to make sure the included accessories are in the "list of standard accessories". If any parts are missing, please contact your local dealer immediately.
- Do not allow any sharp objects to come in contact with the cabinet, as it will scratch the surface.
- Continuous and prolonged exposure to direct sunlight may cause discoloration to the wood.
- Do not put any hot appliances directly on or near the cabinet.
- Please avoid using cleaning products that contain bleach or ammonia.
- Wood surfaces should only be cleaned with wood care products such as soapy water or furniture polish.



NOTE: Mirror(s) not included with all SKU builds. Check listing for details.

# INSTALLATION





## MAIN BODY PARTS







## **INSTALLATION PARTS**















Pencil

Impact Drill

Levelling Instrument

Screw driver

Glass Glue Gun

### INSTALL, REMOVE, ADJUST OF TOP FAST LOADING HINGE











install

remove

adjust the height

adjust the lateral

adjust the deep

# DRAWER ASSEMBLY AND REMOVAL(WITH PEG)









For removal, pull out the locking pin from the drawer side. Lift the drawer and pull it out from the cabinet.



### INSTALLATION INSTRUCTIONS