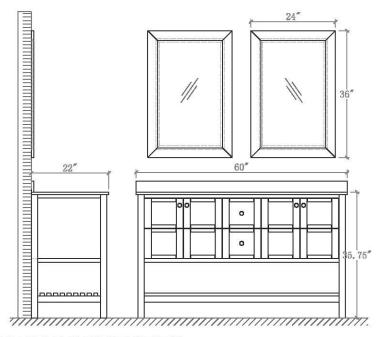

# **MONTAIGNE**

- ANZZI
- Please check your product packaging to make sure the included accessories are in the "list of standard accessories". If any parts are missing, please contact your local dealer immediately.
- Do not allow any sharp objects to come in contact with the cabinet, as it will scratch the surface.
- Continuous and prolonged exposure to direct sunlight may cause discoloration to the wood.
- Do not put any hot appliances directly on or near the cabinet.
- Please avoid using cleaning products that contain bleach or ammonia.
- Wood surfaces should only be cleaned with wood care products such as soapy water or furniture polish.



NOTE: Mirror(s) not included with all SKU builds. Check listing for details.

# INSTALLATION





## MAIN BODY PARTS







## **INSTALLATION PARTS**















Pencil

Impact Drill

Levelling Instrument

Screw driver

Glass Glue Gun

### INSTALL, REMOVE, ADJUST OF TOP FAST LOADING HINGE











install

remove

adjust the height

adjust the lateral

adjust the deep

# DRAWER ASSEMBLY AND REMOVAL(WITH PEG)









For removal, pull out the locking pin from the drawer side. Lift the drawer and pull it out from the cabinet.



### INSTALLATION INSTRUCTIONS