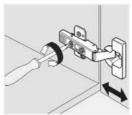

### INSTALL, REMOVE, ADJUST OF TOP FAST LOADING HINGE

install

remove

adjust the height

adjust the lateral

adjust the deep