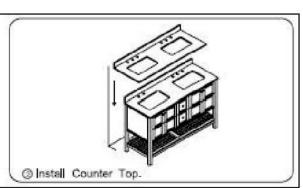

y hot appliances directly on or near the cabinet.
- Please avoid using cleaning products that contain bleach or ammonia.
- Wood surfaces should only be cleaned with wood care products such as soapy water or furniture polish.



NOTE: Mirror(s) not included with all SKU builds. Check listing for details.

# INSTALLATION





## MAIN BODY PARTS







## **INSTALLATION PARTS**















Pencil

Impact Drill

Levelling Instrument

Screw driver

Glass Glue Gun

### INSTALL, REMOVE, ADJUST OF TOP FAST LOADING HINGE











install

remove

adjust the height

adjust the lateral

adjust the deep

# DRAWER ASSEMBLY AND REMOVAL(WITH PEG)









For removal, pull out the locking pin from the drawer side. Lift the drawer and pull it out from the cabinet.



### INSTALLATION INSTRUCTIONS