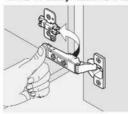

### INSTALL, REMOVE, ADJUST OF TOP FAST LOADING HINGE

install

remove

adjust the height

adjust the lateral

adjust the deep