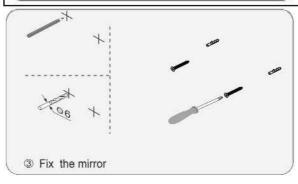

hot appliances directly on or near the cabinet.
- Please avoid using cleaning products that contain bleach or ammonia.
- Wood surfaces should only be cleaned with wood care products such as soapy water or furniture polish.



NOTE: Mirror(s) not included with all SKU builds. Check listing for details.

# INSTALLATION





## MAIN BODY PARTS







## **INSTALLATION PARTS**















Pencil

Impact Drill

Levelling Instrument

Screw driver

Glass Glue Gun

### INSTALL, REMOVE, ADJUST OF TOP FAST LOADING HINGE











install

remove

adjust the height

adjust the lateral

adjust the deep

# DRAWER ASSEMBLY AND REMOVAL(WITH PEG)









For removal, pull out the locking pin from the drawer side. Lift the drawer and pull it out from the cabinet.



### INSTALLATION INSTRUCTIONS