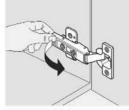

### INSTALL, REMOVE, ADJUST OF TOP FAST LOADING HINGE

install

remove

adjust the height

adjust the lateral

adjust the deep