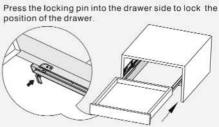

# DRAWER ASSEMBLY AND REMOVAL(WITH PEG)

For removal, pull out the locking pin from the drawer side. Lift the drawer and pull it out from the cabinet.