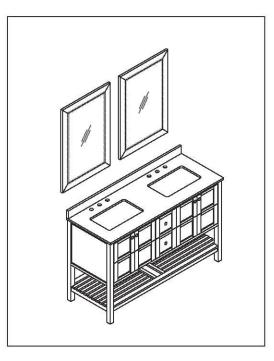

# **MONTAIGNE**

- ANZZI
- Please check your product packaging to make sure the included accessories are in the "list of standard accessories". If any parts are missing, please contact your local dealer immediately.
- Do not allow any sharp objects to come in contact with the cabinet, as it will scratch the surface.
- Continuous and prolonged exposure to direct sunlight may cause discoloration to the wood.
- Do not put any hot appliances directly on or near the cabinet.
- Please avoid using cleaning products that contain bleach or ammonia.
- Wood surfaces should only be cleaned with wood care products such as soapy water or furniture polish.



NOTE: Mirror(s) not included with all SKU builds. Check listing for details.

# INSTALLATION





## MAIN BODY PARTS







## **INSTALLATION PARTS**















Pencil

Impact Drill

Levelling Instrument

Screw driver

Glass Glue Gun

### INSTALL, REMOVE, ADJUST OF TOP FAST LOADING HINGE











install

remove

adjust the height

adjust the lateral

adjust the deep

# DRAWER ASSEMBLY AND REMOVAL(WITH PEG)









For removal, pull out the locking pin from the drawer side. Lift the drawer and pull it out from the cabinet.



### INSTALLATION INSTRUCTIONS