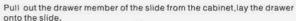

# DRAWER ASSEMBLY AND REMOVAL(WITH PEG)

For removal, pull out the locking pin from the drawer side. Lift the drawer and pull it out from the cabinet.