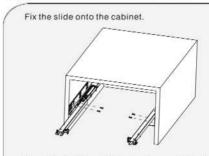

# DRAWER ASSEMBLY AND REMOVAL(WITH PEG)

For removal, pull out the locking pin from the drawer side. Lift the drawer and pull it out from the cabinet.