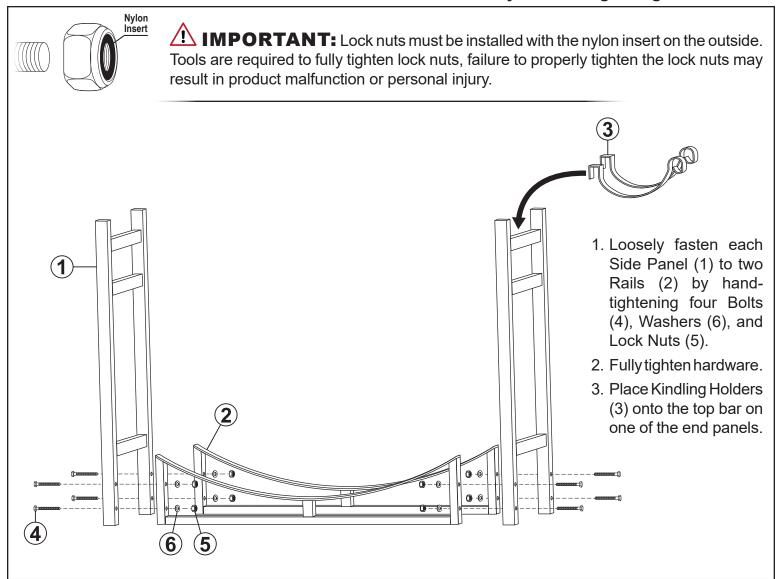

Inspect packaging to ensure all parts are accounted for before disposing of packing materials.

Save the packing slip.

| No. | Parts |                 | QTY. |
|-----|-------|-----------------|------|
| 1   |       | Side Panel      | 2    |
| 2   |       | Rail            | 2    |
| 3   |       | Kindling Holder | 2    |
| 4   |       | M6x60mm Bolt    | 8    |
| 5   |       | Lock Nut        | 8    |
| 6   | 0     | Washer          | 8    |

## **ASSEMBLY**

Review all information and understand assembly before beginning.