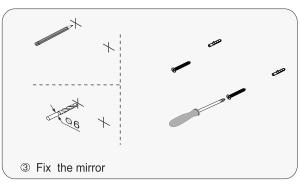

posure to direct sunlight may cause discoloration to the wood.
- Do not put any hot appliances directly on or near the cabinet.
- Please avoid using cleaning products that contain bleach or ammonia.
- Wood surfaces should only be cleaned with wood care products such as soapy water or furniture polish.



# INSTALLATION



### MAIN BODY PARTS











**INSTALLATION PARTS** 

















Tape

Pencil

Impact Drill

Levelling Instrument

Screw driver

Glass Glue Gun

STUD FINDER

#### INSTALL, REMOVE, ADJUST OF TOP FAST LOADING HINGE







To move the door left or right.

up and down.







PRESS UNTIL IT CLICKS







TO RETHE F

TO REMOVE THE DOOR USE THE FOLLOWING ACTION:





INSERT THE HINGE IN THE BASE

DRAWER ASSEMBLY AND REMOVAL(WITH PEG)



#### INSTALLATION INSTRUCTIONS









# **GUIDE TO MOUNTING THE CABINET ON THE WALL**

1

#### ATTACHING THE MOUNTING PLATE

Be aware that the connections height match with the installation desire height of the cabinet, otherwise it is necessary to do plumbing work first



INSTALL THE MOUNTING PLATE AT YOUR DESIRED HEIGHT. MEASURE FROM THE EDGE OF THE FLOOR UP



DRAW A LINE IN THE CENTER OF THE DRAIN. THEN TAKE THE MEASUREMENT IN THE DRAWING BOTH SIDES OF THE DRAIN AND MARK THEM WITH AN X



INSERT 2 ANCHORS PER MOUNTING PLATE WHERE THE X ARE USING A DRILL WITH A HEXAGONAL BIT



WITH THE LEVEL OVER THE MOUNTING PLATES MAKE SURE THAT THEY ARE LEVELED ON BOTH SIDES.

2

#### HANG THE CABINET ON THE WALL



BE AWARE THAT THE CONNECTIONS
HEIGHT MATCH WITH THE CABINET,
OTHERWISE IT IS NECESSARY TO DO
PLUMBING WORK FIRST