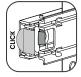

#### INSTALL, REMOVE, ADJUST OF TOP FAST LOADING HINGE

To move the door left or right.

up and down.

PRESS UNTIL IT CLICKS

TO RETHE F

TO REMOVE THE DOOR USE THE FOLLOWING ACTION:

INSERT THE HINGE IN THE BASE