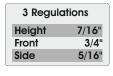

RAIL AT THE BACK OF THE CABINET. FIND THE ADDITIONAL POINTS WITH THE STUD FINDER



MAKE SURE THAT THE HANGERS ARE COMPLETELY ATTACHED TO THE PLATE AND THEN TIGHTEN THE ANCHORS.



INSTALL THE DRAWERS AND PLACE THE HANGER COVERS OVER THE HANGERS.

# GUIDE TO MOUNTING THE CABINET ON THE WALL

## ATTACHING THE MOUNTING PLATE



INSTALL THE MOUNTING PLATE AT YOUR DESIRED HEIGHT. MEASURE FROM THE EDGE OF THE **FLOOR UP** 



MARK A HORIZONTAL LINE WITH THE MEASUREMENTS IN THE DRAWING, MARK THEM WITH AN X



**INSERT 3 ANCHORS PER MOUNTING** PLATE WHERE THE X ARE USING A DRILL WITH A HEXAGONAL BIT



WITH THE LEVEL OVER THE MOUNTING PLATES MAKE SURE THAT THEY ARE LEVELED ON BOTH SIDES.

## HANG THE CABINET ON THE WALL



WITH TWO OR MORE PEOPLE LIFT THE CABINET UP ONTO THE MOUNTING















MAKE SURE THAT THE HANGERS ARE COMPLETELY ATTACHED TO THE PLATE AND THEN ADJUST THEM IF NECESSARY







Lot No: