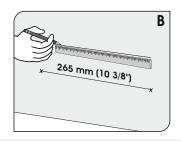

DRAW A LINE IN THE CENTER OF THE DRAIN. THEN TAKE THE MEASUREMENT IN THE DRAWING BOTH SIDES OF THE DRAIN AND MARK THEM WITH AN X

INSERT 2 ANCHORS PER MOUNTING PLATE WHERE THE X ARE USING A DRILL WITH A HEXAGONAL BIT

## ATTACHING THE MOUNTING PLATE

INSTALL THE MOUNTING PLATE AT YOUR DESIRED HEIGHT. MEASURE FROM THE EDGE OF THE **FLOOR UP** 

MARK A HORIZONTAL LINE WITH THE MEASUREMENTS IN THE DRAWING, MARK THEM WITH AN X

**INSERT 3 ANCHORS PER MOUNTING** PLATE WHERE THE X ARE USING A DRILL WITH A HEXAGONAL BIT

WITH THE LEVEL OVER THE MOUNTING PLATES MAKE SURE THAT THEY ARE LEVELED ON BOTH SIDES.