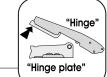

#### INSTALL, REMOVE, ADJUST OF TOP FAST LOADING HINGE

To move the door left or right.

up and down.

PRESS UNTIL IT CLICKS

TO RETHE F

TO REMOVE THE DOOR USE THE FOLLOWING ACTION:

INSERT THE HINGE IN THE BASE