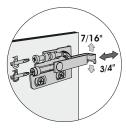

#### INSTALL, REMOVE, ADJUST OF TOP FAST LOADING HINGE

To move the door left or right.

up and down.

PRESS UNTIL IT CLICKS

TO RETHE F

TO REMOVE THE DOOR USE THE FOLLOWING ACTION:

INSERT THE HINGE IN THE BASE