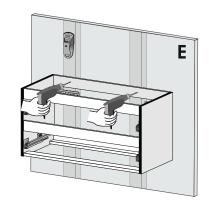

MAKE SURE THAT THE HANGER IS ATTACHED TO THE PLATE.

LEVEL THE CABINET.

IF YOU ARE UNCERTAIN ABOUT THE ABILITY OF WALL TO SUPPORT HEAVY WEIGHTS, YOU CAN SECURE THE CABINET AT ONE OR MORE ADDITIONAL POINTS ALONG THE UPPER HORIZONTAL RAIL AT THE BACK OF THE CABINET. FIND THE ADDITIONAL POINTS WITH THE STUD FINDER