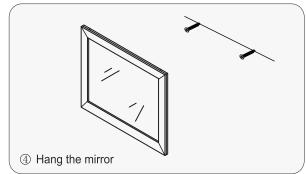

re to direct sunlight may cause discoloration to the wood.
- Do not put any hot appliances directly on or near the cabinet.
- Please avoid using cleaning products that contain bleach or ammonia.
- Wood surfaces should only be cleaned with wood care products such as soapy water or furniture polish.



# INSTALLATION



### MAIN BODY PARTS











**INSTALLATION PARTS** 

















Tape

Pencil

Impact Drill

Levelling Instrument

Screw driver

Glass Glue Gun

STUD FINDER

#### INSTALL, REMOVE, ADJUST OF TOP FAST LOADING HINGE







To move the door left or right.

up and down.







PRESS UNTIL IT CLICKS







TO RETHE F

TO REMOVE THE DOOR USE THE FOLLOWING ACTION:





INSERT THE HINGE IN THE BASE

DRAWER ASSEMBLY AND REMOVAL(WITH PEG)



#### INSTALLATION INSTRUCTIONS









# **GUIDE TO MOUNTING THE CABINET ON THE WALL**

1

#### ATTACHING THE MOUNTING PLATE

Be aware that the connections height match with the installation desire height of the cabinet, otherwise it is necessary to do plumbing work first



INSTALL THE MOUNTING PLATE AT YOUR DESIRED HEIGHT. MEASURE FROM THE EDGE OF THE FLOOR UP



DRAW A LINE IN THE CENTER OF THE DRAIN. THEN TAKE THE MEASUREMENT IN THE DRAWING BOTH SIDES OF THE DRAIN AND MARK THEM WITH AN X



INSERT 2 ANCHORS PER MOUNTING PLATE WHERE THE X ARE USING A DRILL WITH A HEXAGONAL BIT



WITH THE LEVEL OVER THE MOUNTING PLATES MAKE SURE THAT THEY ARE LEVELED ON BOTH SIDES.

2

#### HANG THE CABINET ON THE WALL



BE AWARE THAT THE CONNECTIONS
HEIGHT MATCH WITH THE CABINET,
OTHERWISE IT IS NECESSARY TO DO
PLUMBING WORK FIRST



WIT