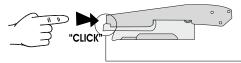

#### INSTALL, REMOVE, ADJUST OF TOP FAST LOADING HINGE

To move the door left or right.

up and down.

PRESS UNTIL IT CLICKS

TO RETHE F

TO REMOVE THE DOOR USE THE FOLLOWING ACTION:

INSERT THE HINGE IN THE BASE