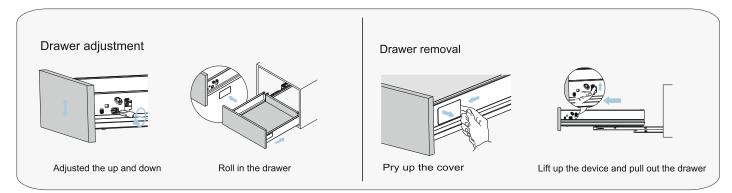

rface.
- Continuous and prolonged exposure to direct sunlight may cause discoloration to the wood.
- Do not put any hot appliances directly on or near the cabinet.
- Please avoid using cleaning products that contain bleach or ammonia.
- Wood surfaces should only be cleaned with wood care products such as soapy water or furniture polish.



# INSTALLATION



### MAIN BODY PARTS











**INSTALLATION PARTS** 

















Tape

Pencil

Impact Drill

Levelling Instrument

Screw driver

Glass Glue Gun

STUD FINDER

#### INSTALL, REMOVE, ADJUST OF TOP FAST LOADING HINGE







To move the door left or right.

up and down.







PRESS UNTIL IT CLICKS







TO RETHE F

TO REMOVE THE DOOR USE THE FOLLOWING ACTION:





INSERT THE HINGE IN THE BASE

DRAWER ASSEMBLY AND REMOVAL(WITH PEG)



#### INSTALLATION INSTRUCTIONS









# **GUIDE TO MOUNTING THE CABINET ON THE WALL**

1

#### ATTACHING THE MOUNTING PLATE

Be aware that the connections height match with the installation desire height of the cabinet, otherwise it is necessary to do plumbing work first



INSTALL THE MOUNTING PLATE AT YOUR DESIRED HEIGHT. MEASURE FROM THE EDGE OF THE FLOOR UP



DRAW A LINE IN THE CENTER OF THE DRAIN. THEN TAKE THE MEASUREMENT IN THE DRAWING BOTH SIDES OF THE DRAIN AND MARK THEM WITH AN X



INSERT 2 ANCHORS PER MOUNTING PLATE WHERE THE X ARE USING A DRILL WITH A HEXAGONAL BIT



WITH THE LEVEL OVER THE MOUNTING PLATES MAKE SURE THAT THEY ARE LEVELED ON BOTH SIDES.

2

#### HANG THE CABINET ON THE WALL



BE AWARE THAT THE CONNECTIONS
HEIGHT MATCH WITH THE CABINET,
OTHERWISE IT IS NE