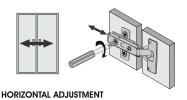

#### INSTALL, REMOVE, ADJUST OF TOP FAST LOADING HINGE

To move the door left or right.

up and down.

PRESS UNTIL IT CLICKS

TO RETHE F

TO REMOVE THE DOOR USE THE FOLLOWING ACTION:

INSERT THE HINGE IN THE BASE