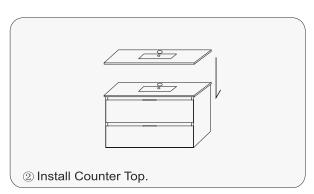

sure to direct sunlight may cause discoloration to the wood.
- Do not put any hot appliances directly on or near the cabinet.
- Please avoid using cleaning products that contain bleach or ammonia.
- Wood surfaces should only be cleaned with wood care products such as soapy water or furniture polish.



# INSTALLATION



### MAIN BODY PARTS











**INSTALLATION PARTS** 

















Tape

Pencil

Impact Drill

Levelling Instrument

Screw driver

Glass Glue Gun

STUD FINDER

#### INSTALL, REMOVE, ADJUST OF TOP FAST LOADING HINGE







To move the door left or right.

up and down.







PRESS UNTIL IT CLICKS







TO RETHE F

TO REMOVE THE DOOR USE THE FOLLOWING ACTION:





INSERT THE HINGE IN THE BASE

DRAWER ASSEMBLY AND REMOVAL(WITH PEG)



#### INSTALLATION INSTRUCTIONS









# **GUIDE TO MOUNTING THE CABINET ON THE WALL**

1

#### ATTACHING THE MOUNTING PLATE

Be aware that the connections height match with the installation desire height of the cabinet, otherwise it is necessary to do plumbing work first



INSTALL THE MOUNTING PLATE AT YOUR DESIRED HEIGHT. MEASURE FROM THE EDGE OF THE FLOOR UP



DRAW A LINE IN THE CENTER OF THE DRAIN. THEN TAKE THE MEASUREMENT IN THE DRAWING BOTH SIDES OF THE DRAIN AND MARK THEM WITH AN X



INSERT 2 ANCHORS PER MOUNTING PLATE WHERE THE X ARE USING A DRILL WITH A HEXAGONAL BIT



WITH THE LEVEL OVER THE MOUNTING PLATES MAKE SURE THAT THEY ARE LEVELED ON BOTH SIDES.

2

#### HANG THE CABINET ON THE WALL



BE AWARE THAT THE CONNECTIONS
HEIGHT MATCH WITH THE CABINET,
OTHERWISE IT IS NECESSARY TO DO
PLUMBING WORK FIRST



W