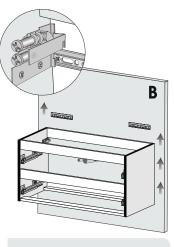

#### HANG THE CABINET ON THE WALL

BE AWARE THAT THE CONNECTIONS
HEIGHT MATCH WITH THE CABINET,
OTHERWISE IT IS NECESSARY TO DO
PLUMBING WORK FIRST

WITH TWO OR MORE PEOPLE LIFT THE CABINET UP ONTO THE MOUNTING PLATE.

MAKE SURE THAT THE HANGER IS ATTACHED TO THE PLATE.

LEVEL THE CABINET.

IF YOU ARE UNCERTAIN ABOUT THE ABILITY OF WALL TO SUPPORT HEAVY WEIGHTS, YOU CAN SECURE THE CABINET AT ONE OR MORE ADDITIONAL POINTS ALONG THE UPPER HORIZONTAL RAIL AT THE BACK OF THE CABINET. FIND THE ADDITIONAL POINTS WITH THE STUD FINDER

MAKE SURE THAT THE HANGERS ARE COMPLETELY ATTACHED TO THE PLATE AND THEN TIGHTEN THE ANCHORS.

INSTALL THE DRAWERS AND PLACE THE HANGER COVERS OVER THE HANGERS.