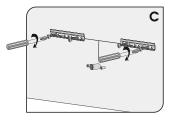

#### HANG THE CABINET ON THE WALL

BE AWARE THAT THE CONNECTIONS
HEIGHT MATCH WITH THE CABINET,
OTHERWISE IT IS NECESSARY TO DO
PLUMBING WORK FIRST

WITH TWO OR MORE PEOPLE LIFT THE CABINET UP ONTO THE MOUNTING PLATE.

## HANG THE CABINET ON THE WALL

WITH TWO OR MORE PEOPLE LIFT THE CABINET UP ONTO THE MOUNTING

MAKE SURE THAT THE HANGERS ARE COMPLETELY ATTACHED TO THE PLATE AND THEN ADJUST THEM IF NECESSARY

Lot No: