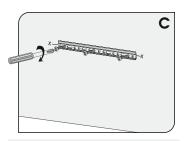

DRAW A LINE IN THE CENTER OF THE DRAIN. THEN TAKE THE MEASUREMENT IN THE DRAWING BOTH SIDES OF THE DRAIN AND MARK THEM WITH AN X

INSERT 2 ANCHORS PER MOUNTING PLATE WHERE THE X ARE USING A DRILL WITH A HEXAGONAL BIT

WITH THE LEVEL OVER THE MOUNTING PLATES MAKE SURE THAT THEY ARE LEVELED ON BOTH SIDES.

2