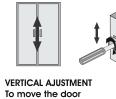

#### INSTALL, REMOVE, ADJUST OF TOP FAST LOADING HINGE

To move the door left or right.

up and down.

PRESS UNTIL IT CLICKS

TO RETHE F

TO REMOVE THE DOOR USE THE FOLLOWING ACTION:

INSERT THE HINGE IN THE BASE