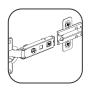

#### INSTALL, REMOVE, ADJUST OF TOP FAST LOADING HINGE

To move the door left or right.

up and down.

PRESS UNTIL IT CLICKS

TO RETHE F

TO REMOVE THE DOOR USE THE FOLLOWING ACTION:

INSERT THE HINGE IN THE BASE