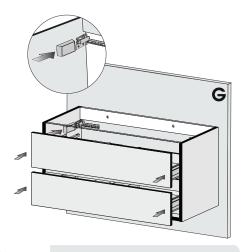

MAKE SURE THAT THE HANGERS ARE COMPLETELY ATTACHED TO THE PLATE AND THEN TIGHTEN THE ANCHORS.

INSTALL THE DRAWERS AND PLACE THE HANGER COVERS OVER THE HANGERS.