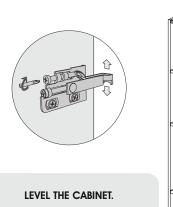

MAKE SURE THAT THE HANGER IS ATTACHED TO THE PLATE.

LEVEL THE CABINET.

IF YOU ARE UNCERTAIN ABOUT THE ABILITY OF WALL TO SUPPORT HEAVY WEIGHTS, YOU CAN SECURE THE CABINET AT ONE OR MORE ADDITIONAL POINTS ALONG THE UPPER HORIZONTAL RAIL AT THE BACK OF THE CABINET. FIND THE ADDITIONAL POINTS WITH THE STUD FINDER