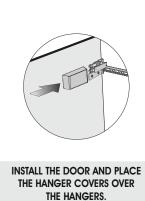

MAKE SURE THAT THE HANGERS ARE COMPLETELY ATTACHED TO THE PLATE AND THEN TIGHTEN THE ANCHORS.

INSTALL THE DRAWERS AND PLACE THE HANGER COVERS OVER THE HANGERS.