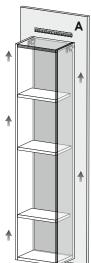

#### HANG THE CABINET ON THE WALL

BE AWARE THAT THE CONNECTIONS
HEIGHT MATCH WITH THE CABINET,
OTHERWISE IT IS NECESSARY TO DO
PLUMBING WORK FIRST

WITH TWO OR MORE PEOPLE LIFT THE CABINET UP ONTO THE MOUNTING PLATE.