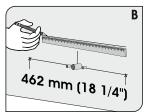

#### ATTACHING THE MOUNTING PLATE

Be aware that the connections height match with the installation desire height of the cabinet, otherwise it is necessary to do plumbing work first

INSTALL THE MOUNTING PLATE AT YOUR DESIRED HEIGHT. MEASURE FROM THE EDGE OF THE FLOOR UP

## ATTACHING THE MOUNTING PLATE

INSTALL THE MOUNTING PLATE AT YOUR DESIRED HEIGHT. MEASURE FROM THE EDGE OF THE **FLOOR UP** 

MARK A HORIZONTAL LINE WITH THE MEASUREMENTS IN THE DRAWING, MARK THEM WITH AN X