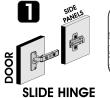

#### INSTALL, REMOVE, ADJUST OF TOP FAST LOADING HINGE

To move the door left or right.

up and down.

PRESS UNTIL IT CLICKS

TO RETHE F

TO REMOVE THE DOOR USE THE FOLLOWING ACTION:

INSERT THE HINGE IN THE BASE