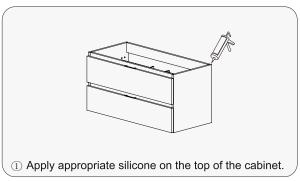

exposure to direct sunlight may cause discoloration to the wood.
- Do not put any hot appliances directly on or near the cabinet.
- Please avoid using cleaning products that contain bleach or ammonia.
- Wood surfaces should only be cleaned with wood care products such as soapy water or furniture polish.



# INSTALLATION



### MAIN BODY PARTS











**INSTALLATION PARTS** 

















Tape

Pencil

Impact Drill

Levelling Instrument

Screw driver

Glass Glue Gun

STUD FINDER

#### INSTALL, REMOVE, ADJUST OF TOP FAST LOADING HINGE







To move the door left or right.

up and down.







PRESS UNTIL IT CLICKS







TO RETHE F

TO REMOVE THE DOOR USE THE FOLLOWING ACTION:





INSERT THE HINGE IN THE BASE

DRAWER ASSEMBLY AND REMOVAL(WITH PEG)



#### INSTALLATION INSTRUCTIONS









# **GUIDE TO MOUNTING THE CABINET ON THE WALL**

1

#### ATTACHING THE MOUNTING PLATE

Be aware that the connections height match with the installation desire height of the cabinet, otherwise it is necessary to do plumbing work first



INSTALL THE MOUNTING PLATE AT YOUR DESIRED HEIGHT. MEASURE FROM THE EDGE OF THE FLOOR UP



DRAW A LINE IN THE CENTER OF THE DRAIN. THEN TAKE THE MEASUREMENT IN THE DRAWING BOTH SIDES OF THE DRAIN AND MARK THEM WITH AN X



INSERT 2 ANCHORS PER MOUNTING PLATE WHERE THE X ARE USING A DRILL WITH A HEXAGONAL BIT



WITH THE LEVEL OVER THE MOUNTING PLATES MAKE SURE THAT THEY ARE LEVELED ON BOTH SIDES.

2

#### HANG THE CABINET ON THE WALL



BE AWARE THAT THE CONNECTIONS
HEIGHT MATCH WITH THE CABINET,
OTHERWISE IT IS NECESSARY TO DO
PLUMBING WORK FIRST