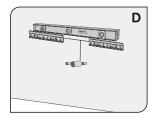

DRAW A LINE IN THE CENTER OF THE DRAIN. THEN TAKE THE MEASUREMENT IN THE DRAWING BOTH SIDES OF THE DRAIN AND MARK THEM WITH AN X

INSERT 2 ANCHORS PER MOUNTING PLATE WHERE THE X ARE USING A DRILL WITH A HEXAGONAL BIT

WITH THE LEVEL OVER THE MOUNTING PLATES MAKE SURE THAT THEY ARE LEVELED ON BOTH SIDES.

2

**INSERT 3 ANCHORS PER MOUNTING** PLATE WHERE THE X ARE USING A DRILL WITH A HEXAGONAL BIT

WITH THE LEVEL OVER THE MOUNTING PLATES MAKE SURE THAT THEY ARE LEVELED ON BOTH SIDES.