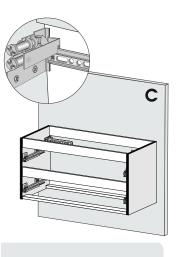

## HANG THE CABINET ON THE WALL

WITH TWO OR MORE PEOPLE LIFT THE CABINET UP ONTO THE MOUNTING

MAKE SURE THAT THE HANGERS ARE COMPLETELY ATTACHED TO THE PLATE AND THEN ADJUST THEM IF NECESSARY

Lot No: