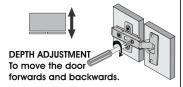

#### INSTALL, REMOVE, ADJUST OF TOP FAST LOADING HINGE

To move the door left or right.

up and down.

PRESS UNTIL IT CLICKS

TO RETHE F

TO REMOVE THE DOOR USE THE FOLLOWING ACTION:

INSERT THE HINGE IN THE BASE