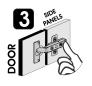

#### INSTALL, REMOVE, ADJUST OF TOP FAST LOADING HINGE

To move the door left or right.

up and down.

PRESS UNTIL IT CLICKS

TO RETHE F

TO REMOVE THE DOOR USE THE FOLLOWING ACTION:

INSERT THE HINGE IN THE BASE