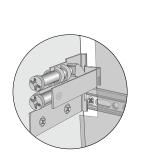

MAKE SURE THAT THE HANGER IS ATTACHED TO THE PLATE.

LEVEL THE CABINET.

IF YOU ARE UNCERTAIN ABOUT THE ABILITY OF WALL TO SUPPORT HEAVY WEIGHTS, YOU CAN SECURE THE CABINET AT ONE OR MORE ADDITIONAL POINTS ALONG THE UPPER HORIZONTAL RAIL AT THE BACK OF THE CABINET. FIND THE ADDITIONAL POINTS WITH THE STUD FINDER

MAKE SURE THAT THE HANGERS ARE COMPLETELY ATTACHED TO THE PLATE AND THEN TIGHTEN THE ANCHORS.

INSTALL THE DRAWERS AND PLACE THE HANGER COVERS OVER THE HANGERS.