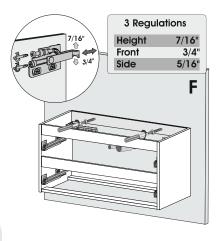

SUREMENT IN THE DRAWING BOTH SIDES OF THE DRAIN AND MARK THEM WITH AN X



INSERT 2 ANCHORS PER MOUNTING PLATE WHERE THE X ARE USING A DRILL WITH A HEXAGONAL BIT



WITH THE LEVEL OVER THE MOUNTING PLATES MAKE SURE THAT THEY ARE LEVELED ON BOTH SIDES.

2

#### HANG THE CABINET ON THE WALL



BE AWARE THAT THE CONNECTIONS
HEIGHT MATCH WITH THE CABINET,
OTHERWISE IT IS NECESSARY TO DO
PLUMBING WORK FIRST



WITH TWO OR MORE PEOPLE LIFT THE CABINET UP ONTO THE MOUNTING PLATE.



MAKE SURE THAT THE HANGER IS ATTACHED TO THE PLATE.



LEVEL THE CABINET.



IF YOU ARE UNCERTAIN ABOUT THE ABILITY OF WALL TO SUPPORT HEAVY WEIGHTS, YOU CAN SECURE THE CABINET AT ONE OR MORE ADDITIONAL POINTS ALONG THE UPPER HORIZONTAL RAIL AT THE BACK OF THE CABINET. FIND THE ADDITIONAL POINTS WITH THE STUD FINDER



MAKE SURE THAT THE HANGERS ARE COMPLETELY ATTACHED TO THE PLATE AND THEN TIGHTEN THE ANCHORS.



INSTALL THE DRAWERS AND PLACE THE HANGER COVERS OVER THE HANGERS.

# GUIDE TO MOUNTING THE CABINET ON THE WALL

## ATTACHING THE MOUNTING PLATE



INSTALL THE MOUNTING PLATE AT YOUR DESIRED HEIGHT. MEASURE FROM THE EDGE OF THE **FLOOR UP** 



MARK A HORIZONTAL LINE WITH THE MEASUREMENTS IN THE DRAWING, MARK THEM WITH AN X



**INSERT 3 ANCHORS PER MOUNTING** PLATE WHERE THE X ARE USING A DRILL WITH A HEXAGONAL BIT



WITH THE LEVEL OVER THE MOUNTING PLATES MAKE SURE THAT THEY ARE LEVELED ON BOTH SIDES.

## HANG THE CABINET ON THE WALL



WITH TWO OR MORE PEOPLE LIFT THE CABINET UP ONTO THE MOUNTING















MAKE SURE THAT THE HANGERS ARE COMPLETELY ATTACHED TO THE PLATE AND THEN ADJUST