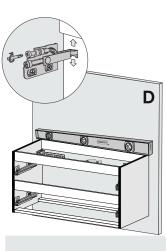

MAKE SURE THAT THE HANGERS ARE COMPLETELY ATTACHED TO THE PLATE AND THEN TIGHTEN THE ANCHORS.

INSTALL THE DRAWERS AND PLACE THE HANGER COVERS OVER THE HANGERS.