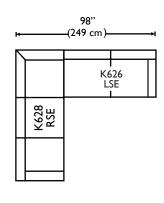

This sofa uses alligator connector clips.

| Standard Features                                  | K621C<br>-LSC/RSC | K622<br>-LSE/RSE | K623<br>-SAL | K623<br>-LAL | K625<br>-RSE/LSE<br>3 Seat End | K626<br>-RSE/LSE<br>2 Seat End | K627<br>-WGE | K627<br>-COR | K628-<br>RSE/LSE<br>Corner Sofa |
|----------------------------------------------------|-------------------|------------------|--------------|--------------|--------------------------------|--------------------------------|--------------|--------------|---------------------------------|
| Loose Pillow Back                                  | ✓                 | ✓                | 1            | 1            | ✓                              | 1                              | ✓            | ✓            | ✓                               |
| One 16" WeltedDown Blend<br>Contrasting Box Pillow | 1                 | 1                | N/A          | N/A          | /                              | /                              | 1            | 1            | <b>√</b> (2)                    |
| Wooden Leg Finish Choices                          | ✓                 | /                | 1            | 1            | ✓                              | 1                              | 1            | 1            | <b>√</b>                        |
| Classic Cushion                                    | ✓                 | ✓                | 1            | 1            | ✓                              | ✓                              | ✓            | ✓            | 1                               |
| Suspension System                                  | sinuous           | sinuous          | sinuous      | sinuous      | sinuous                        | sinuous                        | sinuous      | sinuous      | sinuous                         |
| Options - See Price List for                       |                   |                  |              |              |                                |                                |              |              |                                 |
| Prices                                             |                   |                  |              |              |                                |                                |              |              |                                 |
| Cloud Cushion                                      | ✓                 | ✓                | 1            | 1            | ✓                              | /                              | ✓            | ✓            | 1                               |
| Luxe Cushion                                       | ✓                 | ✓                | 1            | 1            | 1                              | 1                              | 1            | 1            | 1                               |
| Classic XF Cushion                                 | ✓                 | ✓                | 1            | 1            | ✓                              | 1                              | 1            | 1            | 1                               |
| Contrast Welt                                      | ✓                 | 1                | 1            | 1            | ✓                              | ✓                              | 1            | 1            | 1                               |