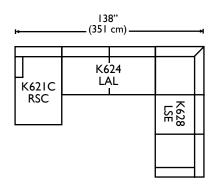

This sofa uses alligator connector clips.

| Standard Features                                  | K621C<br>-LSC/RSC | K622<br>-LSE/RSE | K623<br>-SAL | K623<br>-LAL | K625<br>-RSE/LSE<br>3 Seat End | K626<br>-RSE/LSE<br>2 Seat End | K627<br>-WGE | K627<br>-COR | K628-<br>RSE/LSE<br>Corner Sofa |
|----------------------------------------------------|-------------------|------------------|--------------|--------------|--------------------------------|--------------------------------|--------------|--------------|---------------------------------|
| Loose Pillow Back                                  | ✓                 | ✓                | 1            | 1            | ✓                              | 1                              | ✓            | ✓            | ✓                               |
| One 16" WeltedDown Blend<br>Contrasting Box Pillow | 1                 | 1                | N/A          | N/A          | /                              | /                              | 1            | 1            | <b>√</b> (2)                    |
| Wooden Leg Finish Choices                          | ✓                 | /                | 1            | 1            | ✓                              | 1                              | 1            | 1            | <b>√</b>                        |
| Classic Cushion                                    | ✓                 | ✓                | 1            | 1            | ✓                              | ✓                              | ✓            | ✓            | 1                               |
| Suspension System                                  | sinuous           | sinuous          | sinuous      | sinuous      | sinuous                        | sinuous                        | sinuous      | sinuous      | sinuous                         |
| Options - See Price List for                       |                   |                  |              |              |                                |                                |              |              |                                 |
| Prices                                             |                   |                  |              |              |                                |                                |              |              |                                 |
| Cloud Cushion                                      | ✓                 | ✓                | 1            | 1            | ✓                              | /                              | ✓            | ✓            | 1                               |
| Luxe Cushion                                       | ✓                 | ✓                | 1            | 1            | 1                              | 1                              | 1            | 1            | 1                               |
| Classic XF Cushion                                 | ✓                 | ✓                | 1            | 1            | ✓                              | 1                              | 1            | 1            | 1                               |
| Contrast Welt                                      | ✓                 | 1                | 1            | 1            | ✓                              | ✓                              | 1            | 1            | 1                               |