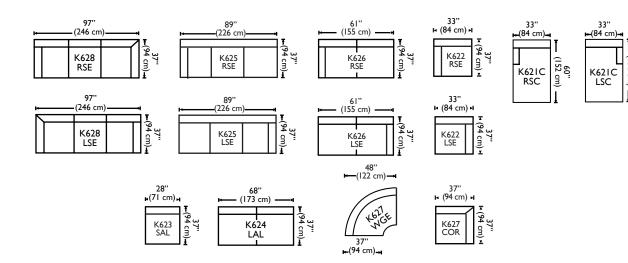

This sofa uses alligator connector clips.

| Standard Features                                  | K621C<br>-LSC/RSC | K622<br>-LSE/RSE | K623<br>-SAL | K623<br>-LAL | K625<br>-RSE/LSE<br>3 Seat End | K626<br>-RSE/LSE<br>2 Seat End | K627<br>-WGE | K627<br>-COR | K628-<br>RSE/LSE<br>Corner Sofa |
|----------------------------------------------------|-------------------|------------------|--------------|--------------|--------------------------------|--------------------------------|--------------|--------------|---------------------------------|
| Loose Pillow Back                                  | ✓                 | ✓                | 1            | 1            | ✓                              | 1                              | ✓            | ✓            | ✓                               |
| One 16" WeltedDown Blend<br>Contrasting Box Pillow | 1                 | 1                | N/A          | N/A          | /                              | /                              | 1            | 1            | <b>√</b> (2)                    |
| Wooden Leg Finish Choices                          | ✓                 | /                | 1            | 1            | ✓                              | 1                              | 1            | 1            | <b>√</b>                        |
| Classic Cushion                                    | ✓                 | ✓                | 1            | 1            | ✓                              | ✓                              | ✓            | ✓            | 1                               |
| Suspension System                                  | sinuous           | sinuous          | sinuous      | sinuous      | sinuous                        | sinuous                        | sinuous      | sinuous      | sinuous                         |
| Options - See Price List for                       |                   |                  |              |              |                                |                                |              |              |                                 |
| Prices                                             |                   |                  |              |              |                                |                                |              |              |                                 |
| Cloud Cushion                                      | ✓                 | ✓                | 1            | 1            | ✓                              | /                              | ✓            | ✓            | 1                               |
| Luxe Cushion                                       | ✓                 | ✓                | 1            | 1            | 1                              | 1                              | 1            | 1            | 1                               |
| Classic XF Cushion                                 | ✓                 | ✓                | 1            | 1            | ✓                              | 1                              | 1            | 1            | 1                               |
| Contrast Welt                                      | ✓                 | 1                | 1            | 1            | ✓                              | ✓                              | 1            | 1            | 1                               |