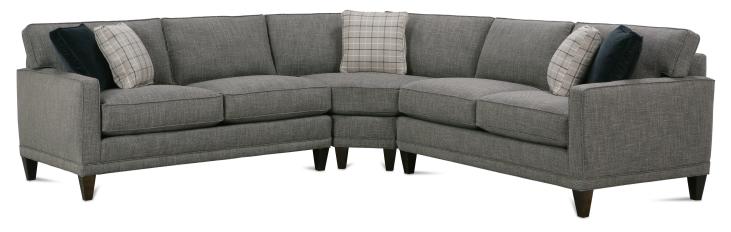

## **Townsend**

Shown in fabric 10798-31 with throw pillows in fabric 22766-31, extra throw pillows in fabric 15026-14. Espresso wood finish.

Overall Height: 36" Seat Height: 21" Seat Depth: 22" Arm Height: 25"