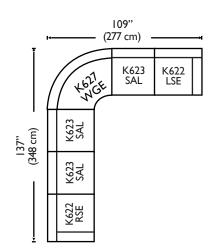

This sofa uses alligator connector clips.

| Standard Features                                  | K621C<br>-LSC/RSC | K622<br>-LSE/RSE | K623<br>-SAL | K623<br>-LAL | K625<br>-RSE/LSE<br>3 Seat End | K626<br>-RSE/LSE<br>2 Seat End | K627<br>-WGE | K627<br>-COR | K628-<br>RSE/LSE<br>Corner Sofa |
|----------------------------------------------------|-------------------|------------------|--------------|--------------|--------------------------------|--------------------------------|--------------|--------------|---------------------------------|
| Loose Pillow Back                                  | ✓                 | ✓                | 1            | 1            | ✓                              | 1                              | ✓            | ✓            | ✓                               |
| One 16" WeltedDown Blend<br>Contrasting Box Pillow | 1                 | 1                | N/A          | N/A          | /                              | /                              | 1            | 1            | <b>√</b> (2)                    |
| Wooden Leg Finish Choices                          | ✓                 | /                | 1            | 1            | ✓                              | 1                              | 1            | 1            | <b>√</b>                        |
| Classic Cushion                                    | ✓                 | ✓                | 1            | 1            | ✓                              | ✓                              | ✓            | ✓            | 1                               |
| Suspension System                                  | sinuous           | sinuous          | sinuous      | sinuous      | sinuous                        | sinuous                        | sinuous      | sinuous      | sinuous                         |
| Options - See Price List for                       |                   |                  |              |              |                                |                                |              |              |                                 |
| Prices                                             |                   |                  |              |              |                                |                                |              |              |                                 |
| Cloud Cushion                                      | ✓                 | ✓                | 1            | 1            | ✓                              | /                              | ✓            | ✓            | 1                               |
| Luxe Cushion                                       | ✓                 | ✓                | 1            | 1            | 1                              | 1                              | 1            | 1            | 1                               |
| Classic XF Cushion                                 | ✓                 | ✓                | 1            | 1            | ✓                              | 1                              | 1            | 1            | 1                               |
| Contrast Welt                                      | ✓                 | 1                | 1            | 1            | ✓                              | ✓                              | 1            | 1            | 1                               |