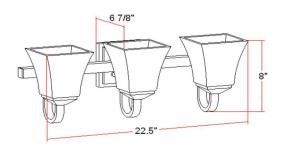

ASSEMBLED DIMENSIONS:  $8" H \times 22.5" L \times 6.9" D$ 

WEIGHT: N/A

**BACKPLATE DIMENSIONS:** 5" H × 5" W

CANOPY/PLATE DIMENSIONS: N/A
GLASS/SHADE DIMENSIONS: N/A
GLASS/SHADE MATERIAL: Glass
GLASS/SHADE TYPE: N/A
GLASS/SHADE COLOR: N/A