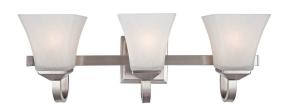

## Torino 3-Light Vanity Light Satin Nickel

## **SPECIFICATIONS**

MOUNTING: Wall Mount

SLOPED CEILING ADAPTABLE: N/A

LAMPTYPE I: Maximum 60W

Medium Base Bulb

BULB INCLUDED: N/A
WATTS PER BULB: 60W
TOTAL WATTAGE: 180W
DIMMABLE: Yes

MATERIAL CONSTRUCTION: Steel