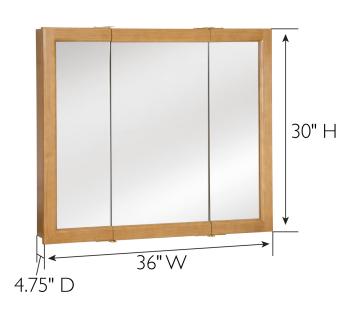

## **SPECIFICATIONS**

MATERIAL CONSTRUCTION: Wood FACE FRAME MATERIAL:

ASSEMBLY REQUIRED: No SIDES MATERIAL:

TOOLS NEEDED FOR INSTALLATION: Electric Drill, Screwdriver BOTTOM MATERIAL: MDF

ASSEMBLED DIMENSIONS: 30" H × 36" L × 4.75" D BACK PANEL MATERIAL: MDF