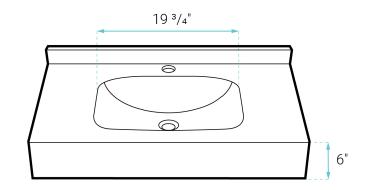

#### **SPECIFICATIONS:**

N.W: 44 lb.

L: 35 <sup>1</sup>/<sub>2</sub>" x W: 19 <sup>3</sup>/<sub>4</sub>" x H: 6"

Inner Sink: L: 19 3/4" x W: 12 1/2" x H: 6"

Basin Depth: 6"