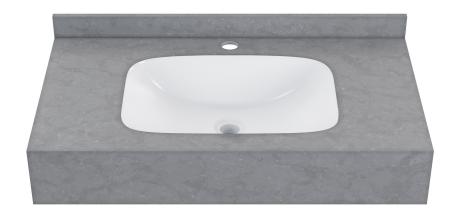

### Wall-Mount Sink SM-WS260CG

#### **FEATURES:**

- · Sleek, seamless design
- Glazed ceramic
- Standard 1 <sup>3</sup>/<sub>4</sub>" drain hole
- Standard 1 3/4" faucet hole

#### **COLORS & FINISHES:**

- Blue Celeste: SM-WS260BC
- Black Marquina: SM-WS260BM
- Charcoal Grey: SM-WS260CG
- Storm Grey: SM-WS260SG