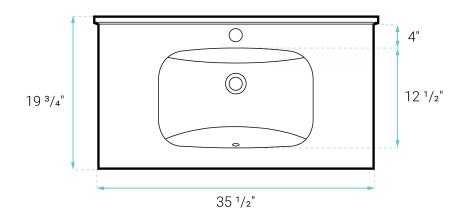

#### **SPECIFICATIONS:**

N.W: 44 lb.

L: 35 <sup>1</sup>/<sub>2</sub>" x W: 19 <sup>3</sup>/<sub>4</sub>" x H: 6"

Inner Sink: L: 19 3/4" x W: 12 1/2" x H: 6"

Basin Depth: 6"