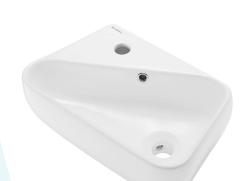

# **Plaisir**

## Wall-Mount Sink SM-WS314

#### Features:

- Sleek, seamless design
- Glazed ceramic
- Integrated overflow
- Left side faucet mount
- Standard 1 3/4" drain hole
- Standard 1 3/8" faucet hole

#### Colors & Finishes:

☐ White: SM-WS314