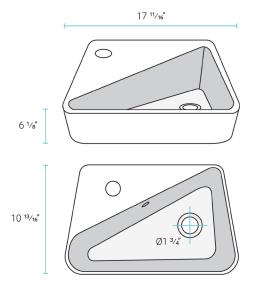

## Specifications:

- N.W: 20.0 lb.

- L: 17 <sup>11</sup>/<sub>16</sub>" x W: 10 <sup>13</sup>/<sub>16</sub>" x H: 6 <sup>1</sup>/<sub>8</sub>"

#### Features:

- Sleek, seamless design
- Glazed ceramic
- Integrated overflow
- Left side faucet mount
- Standard 1 3/4" drain hole
- Standard 1 3/8" faucet hole