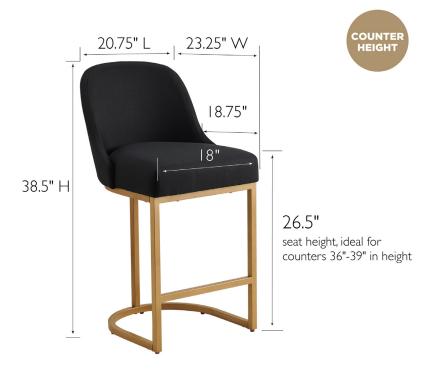

## **SPECIFICATIONS**

MATERIAL CONSTRUCTION: Fabric/Metal

ASSEMBLY REQUIRED: Yes

TOOLS NEEDED FOR ASSEMBLY: Allen Wrench

ASSEMBLED DIMENSIONS:  $38.5" \text{ H} \times 20.75" \text{ L} \times 23.25" \text{ W}$ 

ASSEMBLED WEIGHT: 21.8 lbs.
WEIGHT CAPACITY: 250 lbs.
CONCEALED SCREWS: Yes

FRAME STYLE: Barrelback

BACK REST DIMENSIONS: 11.7" H x 19.5" L

**SEAT DIMENSIONS:** 26.5" H × 18" L × 18.75" D

SEAT MATERIAL: Upholstered