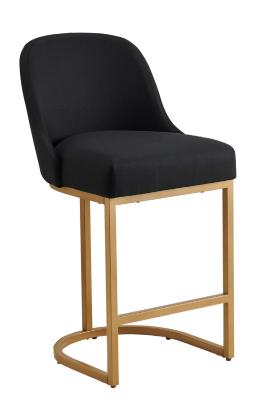

## Barrelback Counter Stool with Metal Base, Set of 2 Black Linen Seat and Gold Metal Base

**UPHOLSTERY MATERIAL:** Polyester Blend with Foam Fill

LEG MATERIAL: Iron
FINISH TYPE: Painted

WARRANTY: I-Year limited warranty

TITLEVI COMPLIANT: Yes
PROP 65 HARMFUL MATERIAL: Wood Dust

TYPE: JOB: ORDER CODE: APPROVALS: