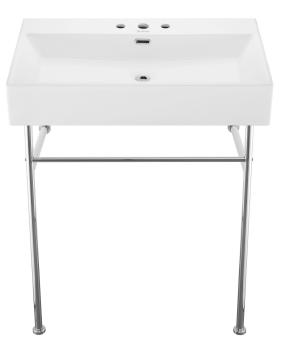

# Console Sink SM-CS712-3

#### **COLORS & FINISHES:**

White & Chrome: SM-CS712-3