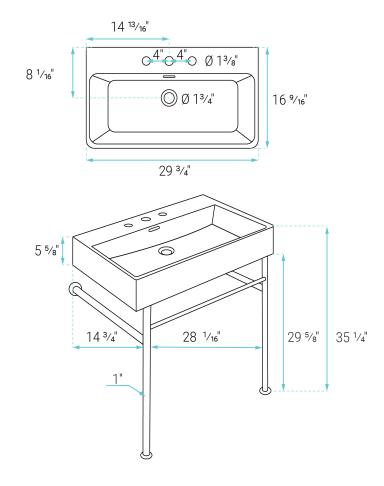

# Console Sink SM-CS712-3

#### **FEATURES:**

- · Sleek, one-piece sink
- · Glazed ceramic
- · Stainless steel legs for support
- · Towel bar for extra storage
- · Chrome-finish overflow
- Standard 1 3/4" drain hole
- Standard 1 3/8" faucet hole

#### **SPECIFICATIONS:**

N.W: 53.8 lb.

D: 16 % X W: 29 3/4" x H: 35 1/4"

Inner Sink: D: 11  $^{7}/_{16}$ " x W: 28  $^{5}/_{8}$ " x H: 3  $^{3}/_{4}$ "

Basin Depth: 3 3/4"

#### **INCLUDED PARTS:**

· Legs: SM-CSP04

• Installation Screws: SM-CSP01SI

• Sink: SM-WS333-3

· Towel Bar: SM-CSP10

• Overflow Cover: SM-SPT03