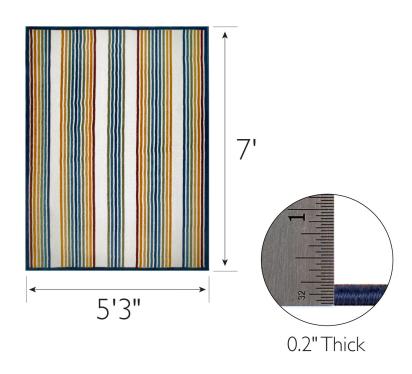

## **SPECIFICATIONS**

MATERIAL: Polypropylene
BACKING MATERIAL: Polypropylene
INDOOR/OUTDOOR: Indoor/Outdoor Use
SHAPE: Rectangle
COLOR: Multicolor

Yes

ASSEMBLED DIMENSIONS: 0.2" H x 5'3" W x 7' L

ASSEMBLED WEIGHT: 9.02 lbs.

PILE HEIGHT: 0.2"

PILE HEIGHT VARIATION: Yes

RUG FRINGE OR TASSLE: No

MACHINE WASHABLE: No

Machine Made **CONSTRUCTION:** CONSTRUCTION TECHNIQUE: Power Loom **REMOVABLE BACKING:** No **NON-SLIP BACKING:** No WATER RESISTANT: Yes SAFE FOR HEATED FLOORS: No FLAME RETARDANT: No **ANTI-MICROBIAL:** No