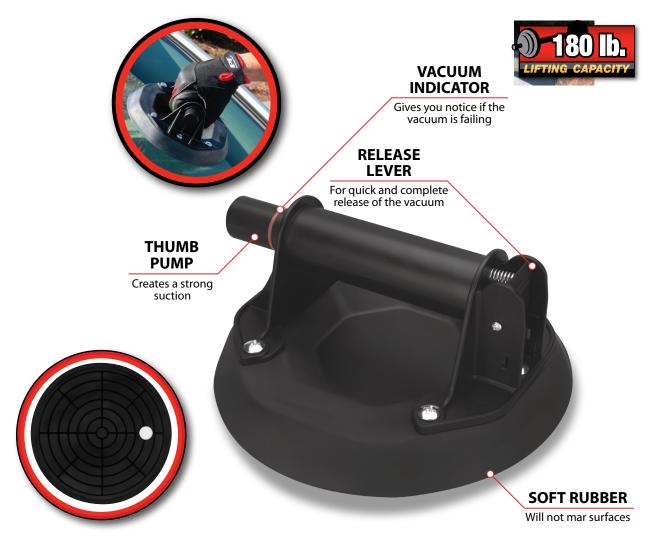

8 IN. PUMP VACUUM SUCTION CUP

| Item #                                  | Inner | Master | UPC                                                | Packaging |
|-----------------------------------------|-------|--------|----------------------------------------------------|-----------|
| W1007                                   | 0     | 10     | 039564150654                                       | Color Box |
| • Use for moving or lifting flat stone, |       |        | <ul> <li>The pump has a red line vacuum</li> </ul> |           |

- Use for moving or lifting flat stone, tiles, slabs, glass, or anything else with a smooth flat surface
- Durable, odorless, strong rubber suction cup pad and ergonomic grip
- Holds the vacuum for 6 hours, use the release lever for quick and complete release of the vacuum
- The pump has a red line vacuum loss warning indicator, giving you notice if the vacuum is failing
- Cup Size 20.32 cm. (8 in.) works in -20 deg. C to 60 deg. C (68 deg. F to 140 deg. F) temperatures
- Maximum lifting capacity: 99.8 kg. (220 lbs.) horizontal and 81.7 kg. (180 lbs.) vertical