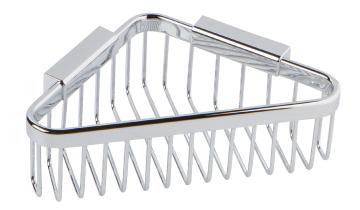

#### **Features**

- Solid brass frame
- Basket extends approximately 6-3/8" along each wall from corner

### Product Specification: Add "Color / Finish" Suffix to Model Number Below

The Basket shall be of solid brass construction. Basket Shelf shall incorporate a triangular shape that extends approximately 6-3/8" along each wall from corner. Basket shall be Ginger Model 553DG/\_\_\_\_.