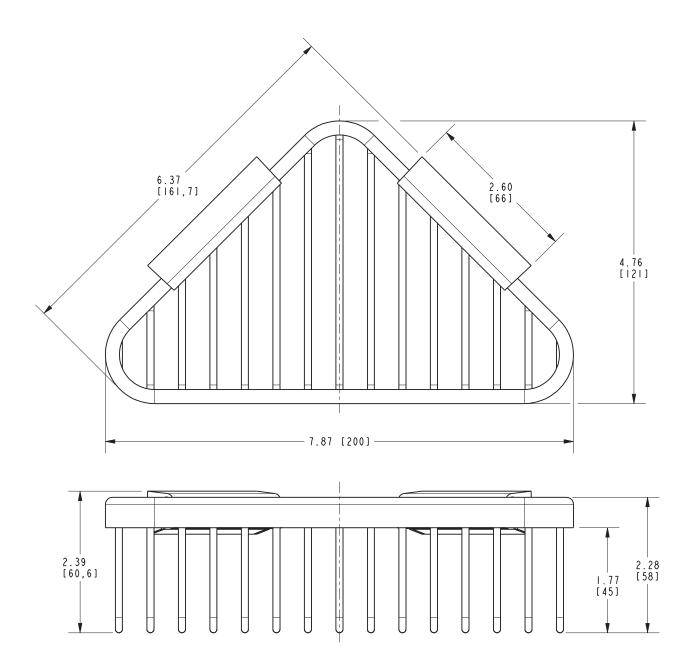

#### **Features**

- Solid brass frame
- Basket extends approximately 6-3/8" along each wall from corner

### Product Specification: Add "Color / Finish" Suffix to Model Number Below

The Basket shall be of solid brass construction. Basket Shelf shall incorporate a triangular shape that extends approximately 6-3/8" along each wall from corner. Basket shall be Ginger Model 553DG/\_\_\_\_.