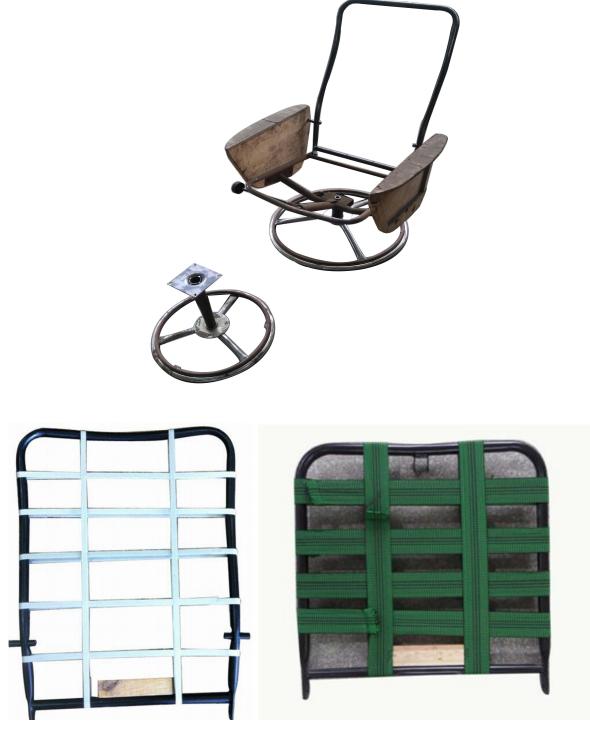

### 1. Inside frame: Inside structure is made of metal.

- Metal frame
- Country of Origin: China
- Back frame: White 1.5cm width packing belt(Horizontal direction 5pcs, vertical direction 2pcs)
- Seat frame: 5cm width webbing (Horizontal direction 4pcs , vertical direction 3pcs )

## 5. Chair post and ottoman post

-Chair post: Power coating cylinder(No up and down function), diameter is 50mm

- -Ottoman post: Power coating metal post
- -Country of origin: China

## 6. Base

- Chrome metal base, diameter is 600mm
- Country of origin: China

## AXCEUREC-02 Carson Euro Recliner

Chair back frame

Chair seat frame