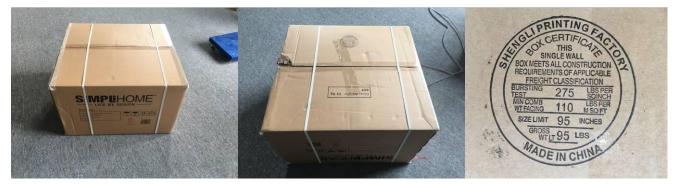

## B. <u>Carton box:</u>

- Normal middle open carton design.
- Carton: Double-wall (5 Ply) Corrugated; Burst strength: Minimum of 275lb/in<sup>2</sup>.

#### AXCEUREC-02 Carson Euro Recliner

- Closing carton box
- Reinforcing tape 70mm width must secure the 2 short open edges of box. Apply tape 70mm width along the open edge of carton (cover the reinforce tape). Do not apply the scotch tape across the open edge.
- High quality reinforcing tape and scotch tape must be used.
  - Brand name: Deyang Tape
  - o Country of origin: China
- The tape should not come loose, and not cover the barcode number (image below for reference).