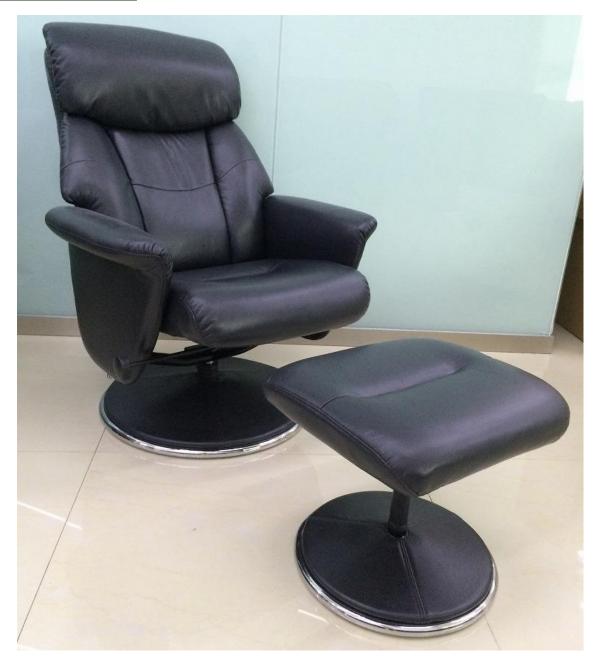

# **Product Specification**

Item No.: AXCEUREC-02 Carson Euro Recliner Chair size: W-31.17" x D-33.07" x H-41.34" Ottoman size: W-18.9" x D-17.72" x H-16.14" Date: May 27, 2017

Issued by: David Lu

## Products Overview