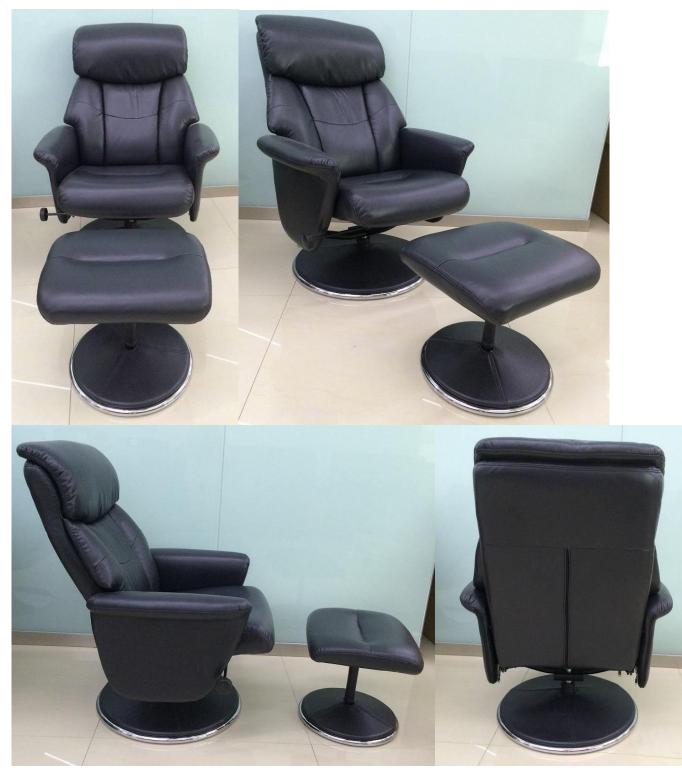

roved by Axcess Technical and Quality Assurance Department.
- Notes :
  - Carton layout must be approved by Axcess Inc. before mass printing.
  - Marking should be in correct colors (red or black) as per instruction.
  - The red strings used to identify the hardware inside the box must be attached to hardware bag at one end, and the other end must be attached outside carton.
  - Axcess will not accept carton boxes with damages: torn, scratches... or with footprints on boxes.

## VI. <u>Sticker / Labels:</u>

- Shipping marks: must be complied with Axcess's requirement. Must be approved by Axcess before mass printing.
- Sticker/Label:



# VII. Assembly Instruction:

Please see Assembly instruction sheet enclosed at the end of this document.

# VIII. Product pictures and detail structure: