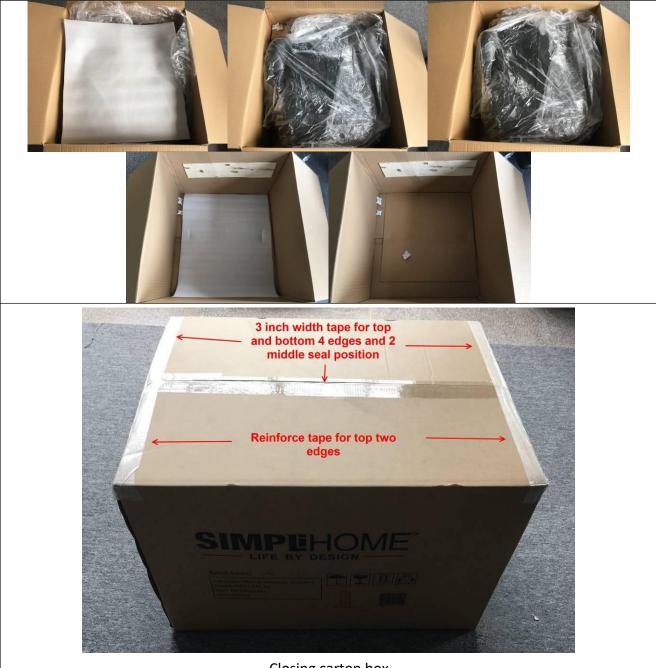

## C. <u>Packaging instruction:</u>

- Product should be dried completely before packaging.
- Product should be cleaned completely before packaging. Any dust, stains... are not allowed on any surface.
- All parts should be tightly bundled in order to make sure they can not be moved during transit.
- All parts wrapped by foam sheet. Foam sheets must cover all surfaces to avoid damage of parts during transit.

#### AXCEUREC-02 Carson Euro Recliner

- Closing carton box
- Reinforcing tape 70mm width must secure the 2 short open edges of box. Apply tape 70mm width along the open edge of carton (cover the reinforce tape). Do not apply the scotch tape across the open edge.
- High quality reinforcing tape and scotch tape must be used.
  - Brand name: Deyang Tape
  - o Country of origin: China
- The tape should not come loose, and not cover the barcode number (image below for reference).

#### **AXCEUREC-02** Carson Euro Recliner

- Packaging must follow packaging process which was approved by Axcess Technical and Quality Assurance Department.
- Notes :
  - Carton layout must be approved by Axcess Inc. before mass printing.
  - Marking should be in correct colors (red or black) as per instruction.
  - The red strings used to identify the hardware inside the box must be attached to hardware bag at one end, and the other end must be attached outside carton.
  - Axcess will not accept carton boxes with damages: torn, scratches... or with footprints on boxes.