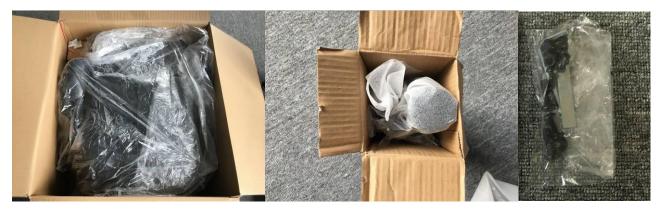

## A. <u>Hardware package:</u>

Each type of hardware should be packed separately in a zip-bag;

Hardware Red Strings- used to identify the hardware inside the box –must be attached to the hardware bag at one end, and the other end must be attached to the outside of the box.

## C. <u>Packaging instruction:</u>

- Product should be dried completely before packaging.
- Product should be cleaned completely before packaging. Any dust, stains... are not allowed on any surface.
- All parts should be tightly bundled in order to make sure they can not be moved during transit.
- All parts wrapped by foam sheet. Foam sheets must cover all surfaces to avoid damage of parts during transit.