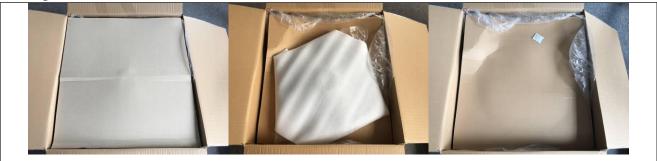

## C. <u>Packaging instruction:</u>

- Product should be dried completely before packaging.
- Product should be cleaned completely before packaging. Any dust, stains... are not allowed on any surface.
- All parts should be tightly bundled in order to make sure they can not be moved during transit.
- All parts wrapped by foam sheet. Foam sheets must cover all surfaces to avoid damage of parts during transit.

#### AXCEUREC-02 Carson Euro Recliner

- Closing carton box
- Reinforcing tape 70mm width must secure the 2 short open edges of box. Apply tape 70mm width along the open edge of carton (cover the reinforce tape). Do not apply the scotch tape across the open edge.
- High quality reinforcing tape and scotch tape must be used.
  - Brand name: Deyang Tape
  - o Country of origin: China
- The tape should not come loose, and not cover the barcode number (image below for reference).