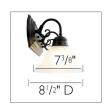

**ASSEMBLED DIMENSIONS:**  $8^{1}/2^{11} \text{ H} \times 26^{1}/2^{11} \text{ L} \times 8^{1}/2^{11} \text{ D}$ 

WEIGHT: 5.43 lbs.

GLASS/SHADE DIMENSIONS:  $3^3/8^{"} H \times 7^3/8^{"} L \times 7^3/8^{"} D$ 