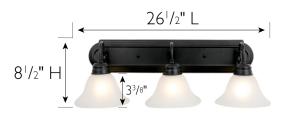

**ASSEMBLED DIMENSIONS:**  $8^{1}/2^{11} \text{ H} \times 26^{1}/2^{11} \text{ L} \times 8^{1}/2^{11} \text{ D}$ 

WEIGHT: 5.43 lbs.

GLASS/SHADE DIMENSIONS:  $3^3/8^{"} H \times 7^3/8^{"} L \times 7^3/8^{"} D$ 