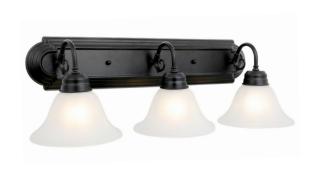

## Millbridge Dimmable 3-Light Vanity Light with Alabaster Glass Matte Black

GLASS/SHADE MATERIAL: Glass
GLASS/SHADE TYPE: Alabaster
GLASS/SHADE COLOR: White

ENERGY EFFICIENT: No LIGHTING AMPS: 1.5 VOLTAGE: 120V

WARRANTY: 10-Year limited warranty

UL/ETL CERTIFICATION:ULWET/DRY/DAMP LISTING:DampADA COMPLIANT:NoENERGY STAR CERTIFIED:No