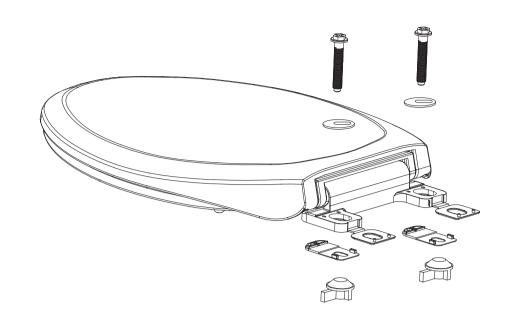

## INSTALLATION INSTRUCTIONS Prior to Installation:

Standard Elongated Toilet Seat

- Inspect product to ensure no damages have occurred while in shipping.
- The step-by-step guidelines in the installation instructions are a general reference. Should there be any discrepancies, Swiss Madison cannot be held liable. It is recommended to install all Swiss Madison products by hiring a licensed professional.
- Read installation and maintenance instructions thoroughly before installing. Be sure to use proper tools and always wear proper personal safety accessories for your protection.