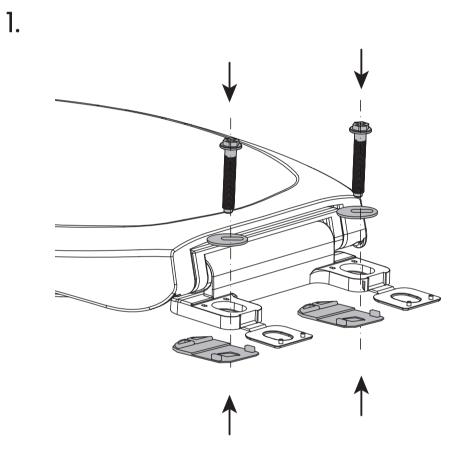

## **Recommended Tools:**

 $\cdot$  Screwdriver

3.

2.

4.

swissmadison.com | 1-434-MADISON | info@swissmadison.com