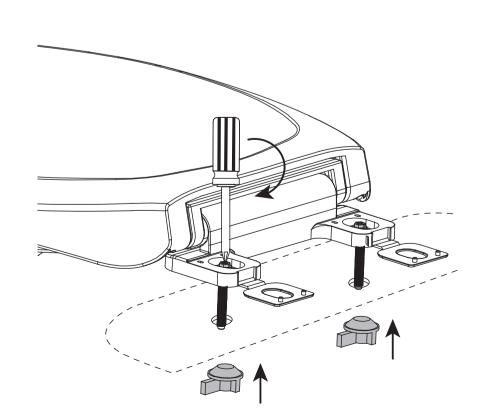

## **Recommended Tools:**

 $\cdot$  Screwdriver

3.

2.

4.

swissmadison.com | 1-434-MADISON | info@swissmadison.com