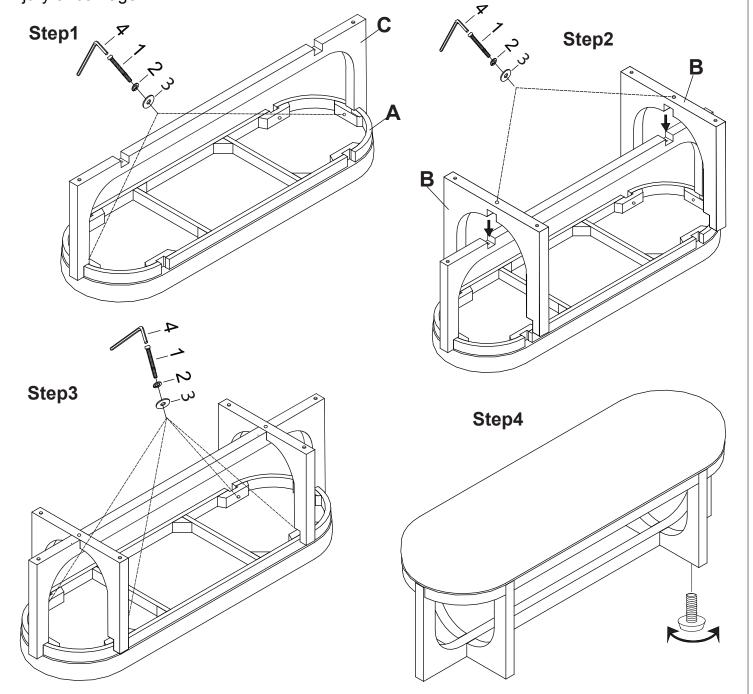

Bed Bench 285149-2354

Thank you for purchasing this quality product from A.R.T. Furniture. Be sure to check all packing material for parts which may have come loose inside the carton during shipment. Identify and count all parts and compare with the parts list below.

Note: Some furniture is heavy, it is recommended that two people assembly this item to avoid

|  | No. | Hardware List |                                         | Qt. |
|--|-----|---------------|-----------------------------------------|-----|
|  | 1   |               | $\frac{5}{16}$ " x1" $\frac{3}{4}$ Bolt | 8   |
|  | 2   | 0             | 5/16" Lock Washer                       | 8   |
|  | 3   | 0             | 5 <sub>16</sub> "Flat Washer            | 8   |
|  | 4   |               | M5 Allen                                | 1   |

| No. | Parts List |            | Qt. |
|-----|------------|------------|-----|
| Α   | 0          | Seat Frame | 1   |
| В   | Z          | Side Legs  | 2   |
| С   |            | Middle Leg | 1   |