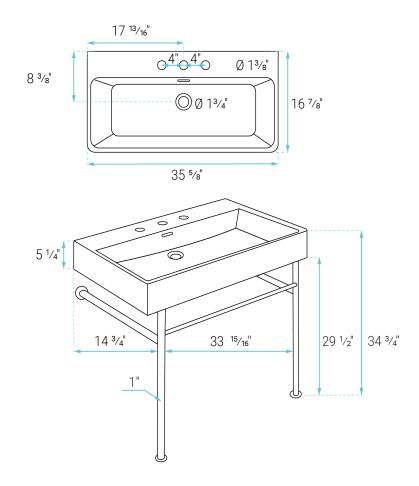

#### **SPECIFICATIONS:**

N.W: 62.04 lb.

D: 16 <sup>7</sup>/<sub>8</sub>" x W: 35 <sup>3</sup>/<sub>8</sub>" x H: 34 <sup>3</sup>/<sub>4</sub>"

Inner Sink: D: 11  $^{15}\!/_{16}$  x W: 35  $^{3}\!/_{16}$  x H: 2  $^{15}\!/_{16}$ 

Basin Depth: 2 15/16"