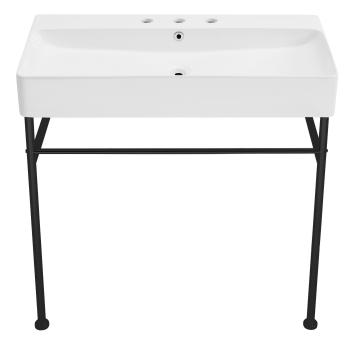

## Carré

# Console Sink SM-CS733-3

#### **COLORS & FINISHES:**

White & Matte Black: SM-CS733-3