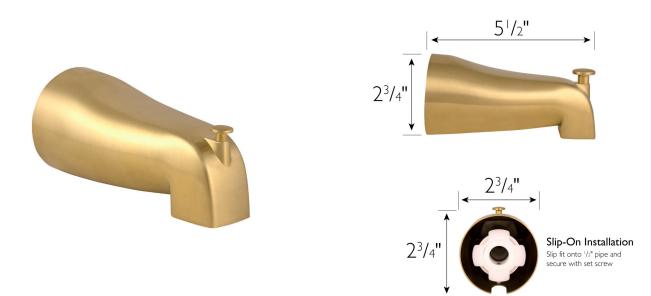

## **SPECIFICATIONS**

| MATERIAL:                    | Steel                                                                                                     |
|------------------------------|-----------------------------------------------------------------------------------------------------------|
| DIMENSIONS:                  | 2 <sup>3</sup> / <sub>4</sub> " H × 2 <sup>3</sup> / <sub>4</sub> " L × 5 <sup>1</sup> / <sub>2</sub> " D |
| SPOUT REACH:                 | 51/2"                                                                                                     |
| WEIGHT:                      | .38 lbs.                                                                                                  |
| PVD FINISH:                  | No                                                                                                        |
| TUB SPOUT DIVERTER INCLUDED: | Yes                                                                                                       |
|                              |                                                                                                           |