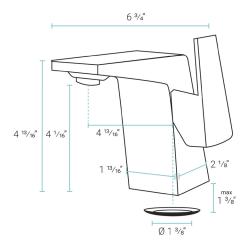

### Specifications:

- N.W: 4.24 lb.
- L: 6  $^{3}/_{4}^{\prime\prime}$  x W: 1  $^{13}/_{16}^{\prime\prime}$  x H: 4  $^{13}/_{16}^{\prime\prime}$
- Water supply line: 19 11/16"