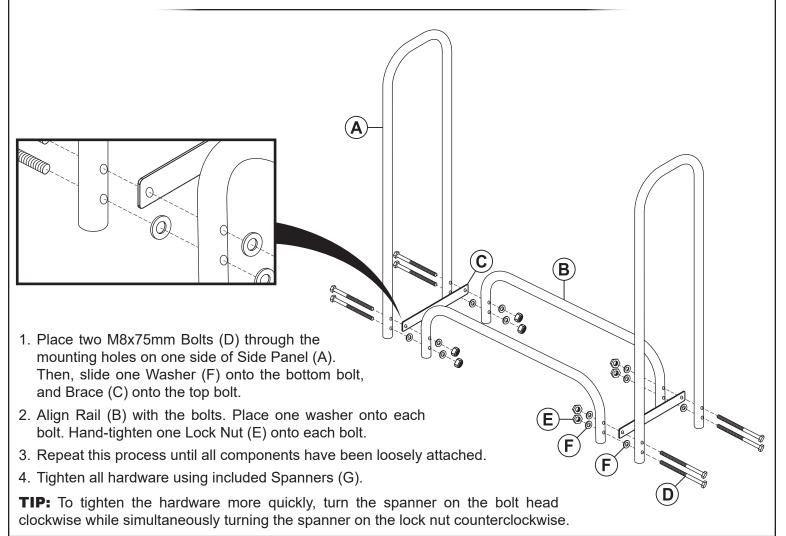

### Review all information and understand assembly before beginning.

**IMPORTANT:** Lock nuts must be installed with the nylon insert on the outside. Tools are required to fully tighten lock nuts, failure to properly tighten the lock nuts may result in product malfunction or personal injury.