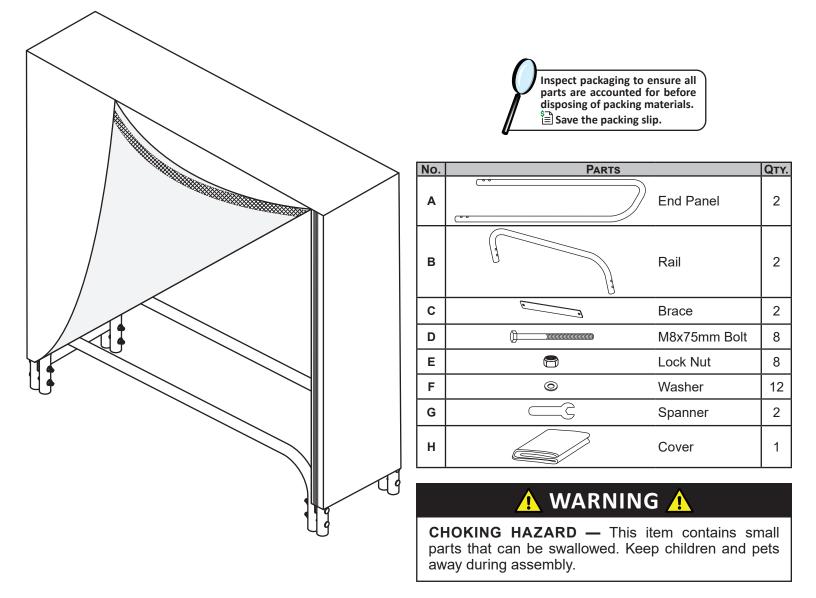

## 4-FOOT LOG RACK WITH COVER QX-4LR-4LRC

Read assembly instructions carefully and follow the care instructions. Save this document for future reference. Assemble components on a soft, clean surface to avoid scratching or damaging the finish.