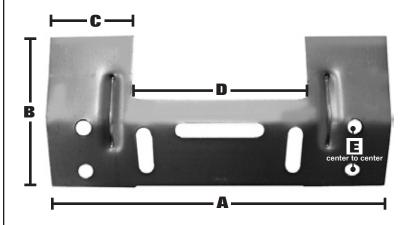

## features and benefits:

Wall Mount

This product and others like it can be found in the Jones Stephens catalog.
Call today to order your catalog or download it from our website:

www.plumbest.com

| PART NO.  | DESCRIPTION     | Α  | В  | C      | D      | E  |  |
|-----------|-----------------|----|----|--------|--------|----|--|
| □ L56-024 | Lavatory Hanger | 7" | 3" | 1-3/4" | 3-1/2" | 1" |  |