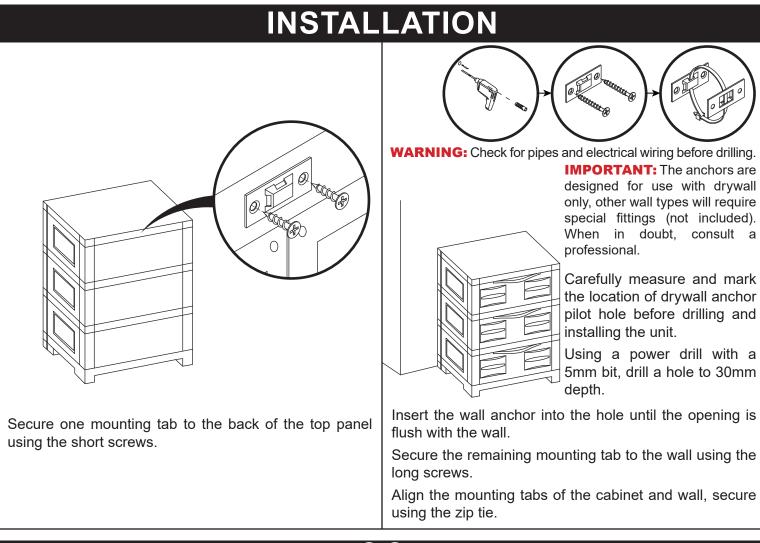

ovided. This includes the date of the purchase as well as photos of the product defect. Photos are used to determine the cause of the defect and to provide future quality control. The request will be reviewed, and replacement pieces will be sent at our discretion. For warranty information, visit <a href="https://tiny.cc/SunnydazeWarranty">https://tiny.cc/SunnydazeWarranty</a>

If you have any questions, comments or concerns, feel free to contact us by phone at **833-982-1977**, by email: <u>customerservice@sunnydazedecor.com</u>, or via our contact us page at <u>https://tiny.cc/SunnydazeContact</u>

# 3-DRAWER STORAGE CABINET

Review all information before using this product. Save this manual for future reference.





#### 

Distribute weight evenly throughout the unit to avoid tipping.



• •

•••

12/2024

#### Sunnydaze Decor

FUSION DR 3

# **Care & Maintenance**

**SAFE USE:** Only use on a flat, level surface. Do not exceed the weight capacity of the drawers. To prevent sagging, ensure weight is evenly distributed. **DO NOT allow children or pets to play on OR inside the cabinet**. Keep drawers closed when not in use.

**LOCATION:** Recommended for indoor use only. Avoid using this unit in locations that may freeze such as an unheated garage, porch or outdoor patio.

**CLEAN:** When necessary, hand wash the unit with a damp cloth. Do not use abrasive detergents, materials or cleaning tools.

To remove tough dirt and grime, mix mild detergent with warm water and use a soft cloth to gently scrub surfaces. Then, use a clean cloth and clean water to remove any residual d