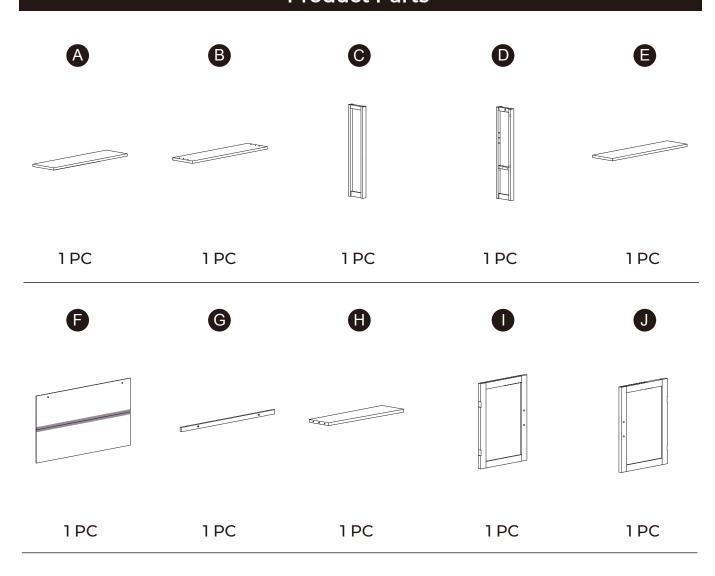

HOME Mercer Wall Mounted Cabinet



# Questions? Comments? Need help? Call or email us any time!

#### **Global Customer Service**

USA -------+1(800)935-3959

Mon - Fri 10:00am ~ 2:00pm EST ⋈ support@teamson.com

EU/UK +44(0)1952-916-050

Mon - Thu 9:00am ~ 5:00pm GMT Friday 9:00am ~ 4:00pm GMT ⊠ support@teamson.co.uk

**ASIA** — 深圳办公室:

+86(0755)8885-3558.分机号331

Mon - Sat 9:00am ~ 5:00pm GMT+8 ⋈ sales\_ec@teamson.com

台北辦公室:

+886(2)2556-6268

Mon - Fri 9:00am ~ 5:00pm GMT+8 ⋈ sales\_ec@teamson.com







\*\* Got questions? Please have your product code (on the first page of this instruction, e.g. TD-12345A) and the order number ready, give us a call or email us through our customer care support! We are always ready to assist you!

## **Exploded Drawing**





#### **Product Parts**









Scan for assembly instructions.

#### Care Instructions

Dust surface with a dry soft cloth. Do not use window cleaners or cleaning abrasives as they will scratch the surface and could damage the protective coating

#### WARNING

Small parts and sharp edges may be present prior to assembly.

#### Hardware

























Ø15\*9

Ø4\*40mm

Ø3\*12mm

Ø3\*10mm D=7

6 PCS

6 PCS

4 PCS

4 PCS

8 PCS

20 PCS





9

















5/32"\*19mm

4 PCS

Ø4\*38mm

38mm Ø6\*30mm

2 PCS

S 2 PCS

2 PCS

10 PCS

























2 pcs

#### Warning:

Serious or fatal injuries can occur from furniture tip-over. To help prevent furniture tip-over:

Use provided mounting hardware to secure furniture to the wall.

This may reduce but not eliminate the risk of furniture tip-over.