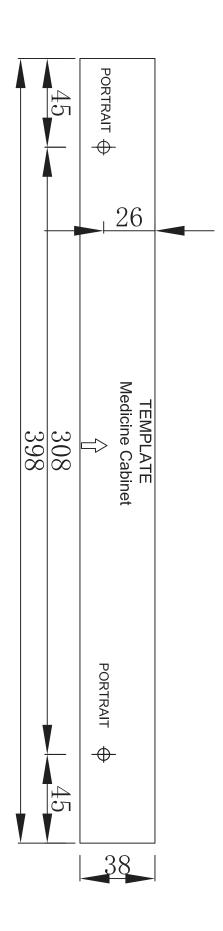

Instructions

Dust surface with a dry soft cloth. Do not use window cleaners or cleaning abrasives as they will scratch the surface and could damage the protective coating

#### WARNING

Small parts and sharp edges may be present prior to assembly.

#### Hardware

























Ø15\*9

Ø4\*40mm

Ø3\*12mm

Ø3\*10mm D=7

6 PCS

6 PCS

4 PCS

4 PCS

8 PCS

20 PCS





9

















5/32"\*19mm

4 PCS

Ø4\*38mm

38mm Ø6\*30mm

2 PCS

S 2 PCS

2 PCS

10 PCS

























2 pcs

#### Warning:

Serious or fatal injuries can occur from furniture tip-over. To help prevent furniture tip-over:

Use provided mounting hardware to secure furniture to the wall.

This may reduce but not eliminate the risk of furniture tip-over.

Do not allow children to climb on furniture.