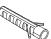

#### Hardware

Ø15\*9

Ø4\*40mm

Ø3\*12mm

Ø3\*10mm D=7

6 PCS

6 PCS

4 PCS

4 PCS

8 PCS

20 PCS

9

5/32"\*19mm

4 PCS

Ø4\*38mm

38mm Ø6\*30mm