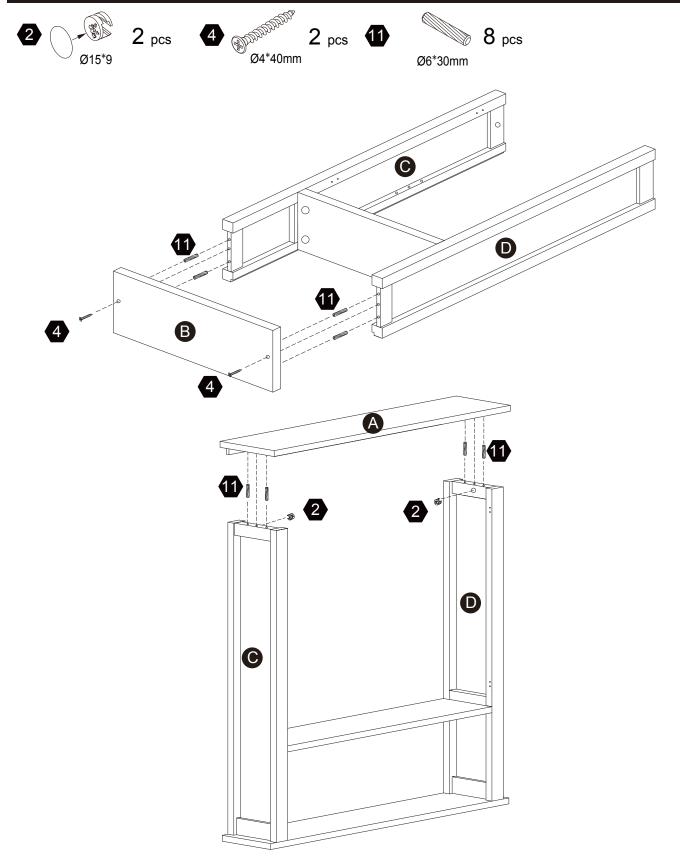

Please have your product code (on the first page of this instruction, e.g. TD-12345A) and the order number ready, give us a call or email us through our customer care support! We are always ready to assist you!

## **Exploded Drawing**





#### **Product Parts**









Scan for assembly instructions.

#### Care Instructions

Dust surface with a dry soft cloth. Do not use window cleaners or cleaning abrasives as they will scratch the surface and could damage the protective coating

#### WARNING

Small parts and sharp edges may be present prior to assembly.

#### Hardware

























Ø15\*9

Ø4\*40mm

Ø3\*12mm

Ø3\*10mm D=7

6 PCS

6 PCS

4 PCS

4 PCS

8 PCS

20 PCS





9

















5/32"\*19mm

4 PCS

Ø4\*38mm

38mm Ø6\*30mm

2 PCS

S 2 PCS

2 PCS

10 PCS

























2 pcs

#### Warning:

Serious or fatal injuries can occur from furniture tip-over. To help prevent furniture tip-over:

Use provided mounting hardware to secure furniture to the wall.

This may reduce but not eliminate the risk of furniture tip-over.

Do not allow children to climb on furniture.