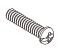

#### Hardware

Ø15\*9

Ø4\*40mm

Ø3\*12mm

Ø3\*10mm D=7

6 PCS

6 PCS

4 PCS

4 PCS

8 PCS

20 PCS

9

5/32"\*19mm

4 PCS

Ø4\*38mm

38mm Ø6\*30mm