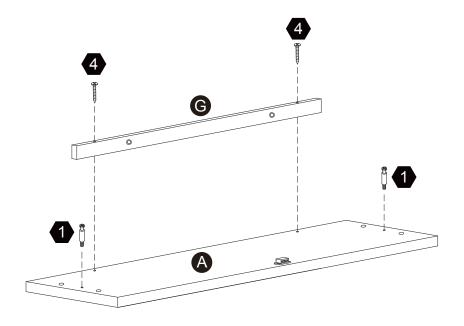

ons? Please have your product code (on the first page of this instruction, e.g. TD-12345A) and the order number ready, give us a call or email us through our customer care support! We are always ready to assist you!

## **Exploded Drawing**





#### **Product Parts**









Scan for assembly instructions.

#### Care Instructions

Dust surface with a dry soft cloth. Do not use window cleaners or cleaning abrasives as they will scratch the surface and could damage the protective coating

#### WARNING

Small parts and sharp edges may be present prior to assembly.

#### Hardware

























Ø15\*9

Ø4\*40mm

Ø3\*12mm

Ø3\*10mm D=7

6 PCS

6 PCS

4 PCS

4 PCS

8 PCS

20 PCS





9

















5/32"\*19mm

4 PCS

Ø4\*38mm

38mm Ø6\*30mm

2 PCS

S 2 PCS

2 PCS

10 PCS

























2 pcs

#### Warning:

Serious or fatal injuries can occur from furniture tip-over. To help prevent furniture tip-over:

Use provided mounting hardware to secure furniture to the wall.

This may reduce but not eliminate the risk of furniture tip-over.

Do not allow children to climb on furniture.