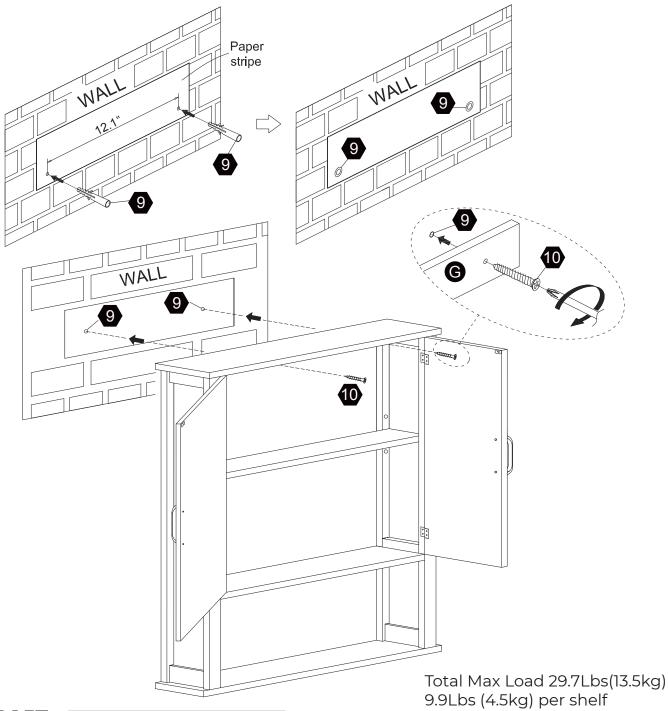

## **Exploded Drawing**

#### Warning:

Serious or fatal injuries can occur from furniture tip-over. To help prevent furniture tip-over:

Use provided mounting hardware to secure furniture to the wall.

This may reduce but not eliminate the risk of furniture tip-over.

Do not allow children to climb on furniture.