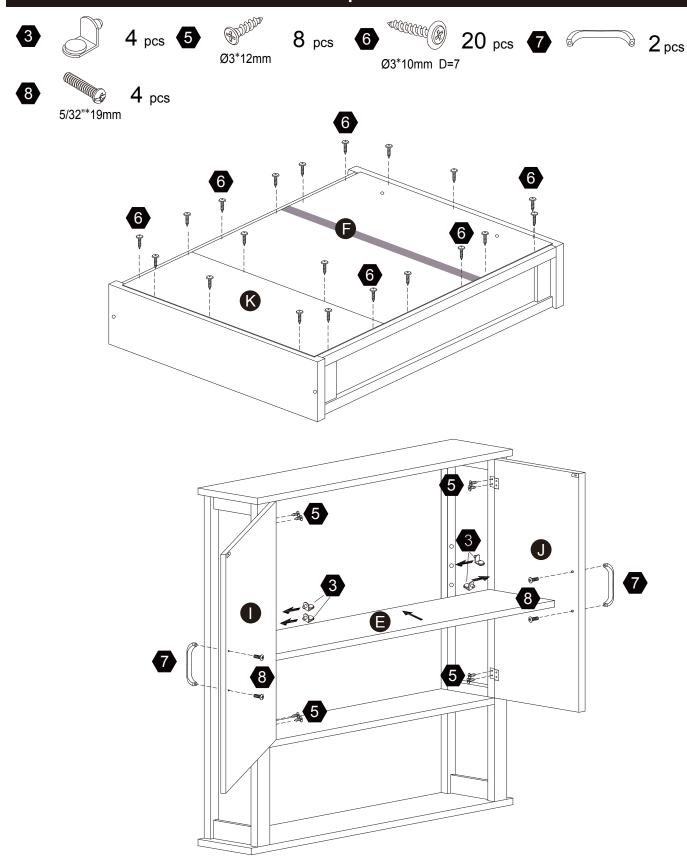

ase have your product code (on the first page of this instruction, e.g. TD-12345A) and the order number ready, give us a call or email us through our customer care support! We are always ready to assist you!

## **Exploded Drawing**





#### **Product Parts**









Scan for assembly instructions.

#### Care Instructions

Dust surface with a dry soft cloth. Do not use window cleaners or cleaning abrasives as they will scratch the surface and could damage the protective coating

#### WARNING

Small parts and sharp edges may be present prior to assembly.

#### Hardware

























Ø15\*9

Ø4\*40mm

Ø3\*12mm

Ø3\*10mm D=7

6 PCS

6 PCS

4 PCS

4 PCS

8 PCS

20 PCS





9

















5/32"\*19mm

4 PCS

Ø4\*38mm

38mm Ø6\*30mm

2 PCS

S 2 PCS

2 PCS

10 PCS

























2 pcs

#### Warning:

Serious or fatal injuries can occur from furniture tip-over. To help prevent furniture tip-over:

Use provided mounting hardware to secure furniture to the wall.

This may reduce but not eliminate the risk of furniture tip-over.

Do not allow children to climb on furniture.