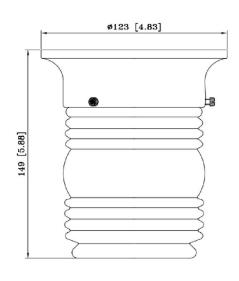

**ASSEMBLED DIMENSIONS:**  $4.83" L \times 5.88" H \times 4.83" D$ 

WEIGHT: 1.43 lbs.

BACKPLATE DIMENSIONS: N/A

CANOPY CEILING DIMENSIONS: 1.61"  $H \times 4.8$ "  $W \times 4.8$ " D GLASS/SHADE DIMENSIONS: 4.84"  $H \times 3.68$ " L  $\times 3.68$ " D