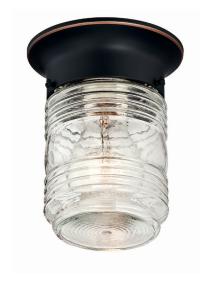

## Jelly Jar I-Light Outdoor Flush Mount Ceiling Light Oil Rubbed Bronze

## **SPECIFICATIONS**

MOUNTING: Flush Mount

**SLOPED CEILING ADAPTABLE**: Yes

LAMPTYPE I: Maximum 60W

Medium Base Bulb

BULB INCLUDED: N/A
WATTS PER BULB: 60W
TOTAL WATTAGE: 180W
DIMMABLE: Yes

MATERIAL CONSTRUCTION: Steel/Glass

GLASS/SHADE MATERIAL: Glass
GLASS/SHADE TYPE: Clear
GLASS/SHADE COLOR: Clear

LED BRIGHTNESS (LUMENS):

LED COLOR CORRELATED TEMPERATURE (CCT): N/A

LED COLOR RENDERING INDEX (CRI): N/A

LED EFFICACY: N/A

LED AVERAGE RATED LIFE: N/A