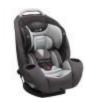

- 4-in-1 car seat: Rear-facing for small babies 4-22 pounds, extended rear-facing for toddlers 15-50 pounds, forward-facing 22-65 pounds, and belt-positioning booster 40-120 pounds and 57" tall
- 360 Protect™ provides 6 layers of safety
- - Air Protect® for superior side impact protection
- GCell® HX patented race car foam absorbs crash energy
- Steel reinforced frame for additional stability
- Motion control headrest contains movement