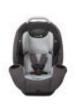

- 4-in-1 car seat: Rear-facing for small babies 4-22 pounds, extended rear-facing for toddlers 15-50 pounds, forward-facing 22-65 pounds, and belt-positioning booster 40-120 pounds and 57" tall
- 360 Protect™ provides 6 layers of safety
- - Air Protect® for superior side impact protection
- GCell® HX patented race car foam absorbs crash energy
- Steel reinforced frame for additional stability
- Motion control headrest contains movement