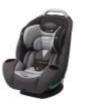

- 4-in-1 car seat: Rear-facing for small babies 4-22 pounds, extended rear-facing for toddlers 15-50 pounds, forward-facing 22-65 pounds, and belt-positioning booster 40-120 pounds and 57" tall
- 360 Protect™ provides 6 layers of safety
- - Air Protect® for superior side impact protection
- GCell® HX patented race car foam absorbs crash energy
- Steel reinforced frame for additional stability
- Motion control headrest contains movement