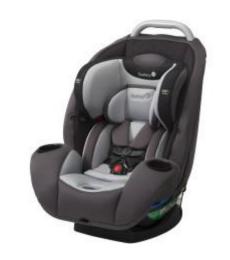

- 4-in-1 car seat: Rear-facing for small babies 4-22 pounds, extended rear-facing for toddlers 15-50 pounds, forward-facing 22-65 pounds, and belt-positioning booster 40-120 pounds and 57" tall
- 360 Protect™ provides 6 layers of safety
- - Air Protect® for superior side impact protection
- GCell® HX patented race car foam absorbs crash energy
- Steel reinforced frame for additional stability
- Motion control headrest contains movement