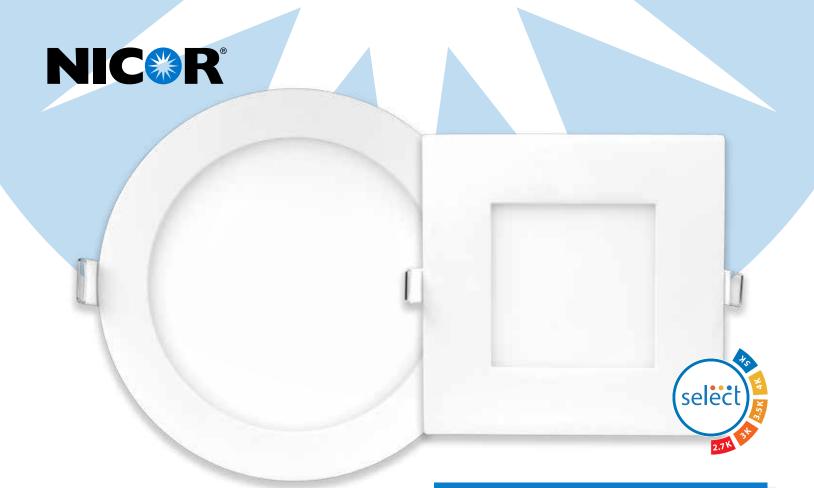

## RELS

The REL Selectable Edge Lit Downlight offers an attractive aesthetic with a low profile. The CCT selectable, edge-lit technology makes it a practical solution with high performance. Adjustable spring-loaded retention tabs allow for a secure fit and easy installation. Available in a variety of shapes and sizes, it's perfect for adding light in tight spaces such as hallways, bathrooms, basements, and utility closets.

<sup>\*</sup>Square only available for 4" and 6" models.