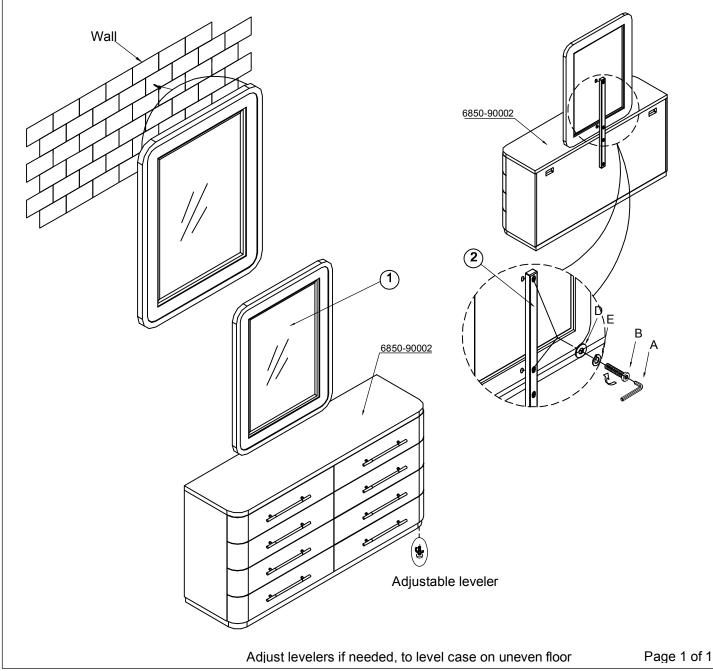

## HF HOOKER ASSEMBLY INSTRUCTION

Item: 6850-90008-89 Raffia Landscape Mirror

Thank you for purchasing this quality product. Be sure to unpack carefully looking for small parts which may have come loose during shipment.

Read all instruction and study the drawing carefully before starting the assembly process.

| HARDWARE PACK |            |             |                                    |      | PART LIST |         |                |     |
|---------------|------------|-------------|------------------------------------|------|-----------|---------|----------------|-----|
| NO.           | DRAWING    | DESCRIPTION | SIZE                               | QTY  | NO.       | DRAWING | DESCRIPTION    | QTY |
| А             |            | Allen key   | 4mm                                | 1pc  | 1         | Ð       | Mirror         | 1pc |
| В             | OTHER      | Bolt        | $\frac{1}{4}$ "×1- $\frac{1}{2}$ " | 2pcs | 2         |         | Mirror support | 1pc |
| С             | OTHER      | Bolt        | <u>1</u> "×2"                      | 2pcs |           |         |                |     |
| D             | $\bigcirc$ | Flat washer | <sup>1</sup> / <sub>4</sub> "×19×2 | 4pcs |           |         |                |     |
| Е             | Ø          | Lock washer | <sup>1</sup> / <sub>4</sub> "×12×3 | 4pcs |           |         |                |     |