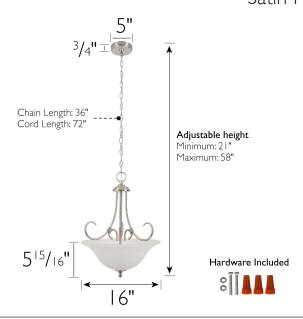

## **SPECIFICATIONS**

MOUNTING: Pendant
SLOPED CEILING ADAPTABLE: No

BULB INCLUDED: No

WATTS PER BULB: Maximum 60W Medium Base Bulb

TOTAL WATTAGE: 180W Maximum

DIMMABLE: Yes
MATERIAL CONSTRUCTION: Iron

**ASSEMBLED DIMENSIONS:**  $21" H \times 16" L \times 16" D$ 

WEIGHT: 6.39 lbs.

GLASS/SHADE DIMENSIONS:  $5^{15}/16" \text{ H} \times 16" \text{ L} \times 16" \text{ D}$ 

GLASS/SHADE MATERIAL: Glass
GLASS/SHADE TYPE: Alabaster
GLASS/SHADE COLOR: White

ENERGY EFFICIENT: No
LIGHTING AMPS: 1.5
VOLTAGE: 120V