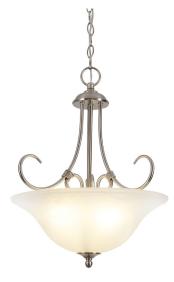

## Willowdale Three Light Pendant Light with Alabaster Glass Satin Nickel

## **SPECIFICATIONS**

MOUNTING: Pendant
SLOPED CEILING ADAPTABLE: No

BULB INCLUDED: No

WATTS PER BULB: Maximum 60W Medium Base Bulb

TOTAL WATTAGE: 180W Maximum

DIMMABLE: Yes
MATERIAL CONSTRUCTION: Iron

**ASSEMBLED DIMENSIONS:**  $21" H \times 16" L \times 16" D$ 

WEIGHT: 6.39 lbs.

GLASS/SHADE DIMENSIONS:  $5^{15}/16" \text{ H} \times 16" \text{ L} \times 16" \text{ D}$ 

GLASS/SHADE MATERIAL: Glass
GLASS/SHADE TYPE: Alabaster
GLASS/SHADE COLOR: White

ENERGY EFFICIENT: No
LIGHTING AMPS: 1.5
VOLTAGE: 120V