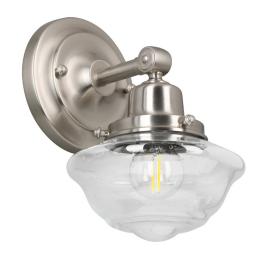

## Schoolhouse I-Light Dimmable Wall Light Satin Nickel

## **SPECIFICATIONS**

MOUNTING: Wall Mount

SLOPED CEILING ADAPTABLE:

LAMP TYPE: Maximum 60W

Medium Base Bulb

**BULB INCLUDED:** No WATTS PER BULB: 60W **TOTAL WATTAGE:** 60W

DIMMABLE: Yes

MATERIAL CONSTRUCTION: Steel/Glass

ASSEMBLED DIMENSIONS: 9.5" H × 6.63" L × 7.63" D

WEIGHT: 1.81 lbs.

**BACKPLATE DIMENSIONS:** 5.5" H × 5.5" L × 1.57" D

CANOPY/PLATE DIMENSIONS: N/A

**GLASS/SHADE DIMENSIONS:** 4.25" H × 6.63" L × 6.63" D

**GLASS/SHADE MATERIAL:** Glass GLASS/SHADE TYPE: Seedy **GLASS/SHADE COLOR:** Clear