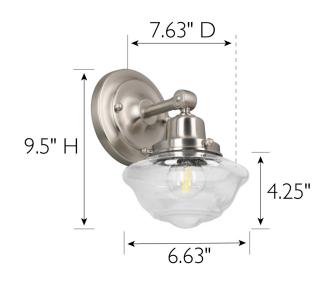

ASSEMBLED DIMENSIONS: 9.5" H × 6.63" L × 7.63" D

WEIGHT: 1.81 lbs.

**BACKPLATE DIMENSIONS:** 5.5" H × 5.5" L × 1.57" D

CANOPY/PLATE DIMENSIONS: N/A

**GLASS/SHADE DIMENSIONS:** 4.25" H × 6.63" L × 6.63" D

**GLASS/SHADE MATERIAL:** Glass GLASS/SHADE TYPE: Seedy **GLASS/SHADE COLOR:** Clear