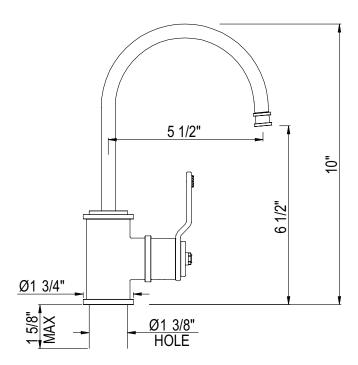

# ARMSTRONG™ FILTER AND HOT WATER KITCHEN FAUCET

### **FEATURES**

- Faucet only with hot and filtered functions in one single side lever handle
- Pull handle forward for filtered water, push backward for instant filtered hot water
- Flow rate is .5 GPM filtered and hot water (CEC compliant)
- Order to complete:
- U.1998 Perrin & Rowe® hot water tank
- U.1408 Perrin & Rowe® nano filter kit for hot and cold dispensers
- Offers enhanced safety with special spring cartridge
- Long lasting brass construction
- Swivel spout for ease of filling containers