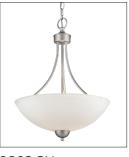

9802 RBZ 9802 SN

#### Finish & Material

Finishes **MB** - Matte Black

**RBZ** - Rubbed Bronze **SN** - Satin Nickel

Material Metal