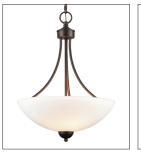

9802 RBZ 9802 SN

#### Finish & Material

Finishes **MB** - Matte Black

**RBZ** - Rubbed Bronze **SN** - Satin Nickel

Material Metal