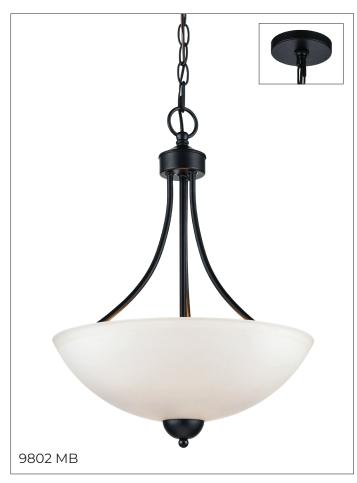

#### 9802 - TWO LIGHT PENDANT

Effortless design enhanced with elegant and sweeping lines is the hallmark of the Ivey Lake Collection. Classically etched white glass globes provide the perfect enhancement for this stately design line with finishes available in either matte black, rubbed bronze or satin nickel.

# **Item Number**

SKU'S 9802 MB

9802 RBZ 9802 SN