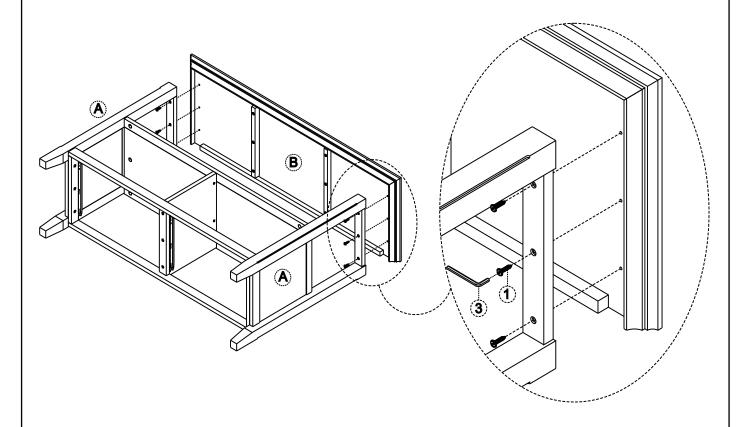

- 1. Insert 6 Allen Key Screws 1 into pre-drilled holes on Sides A into Top B ( 3 Screws / each Side ).
- 2. Use Allen Key 3 to tighten. Do not over tighten .

- 1. Attach Back Panel ( ) to back frame of cabinet using Phillips Screws Round Head (4) into pre-drilled guide holes.
- 2. Use Phillips screwdriver to tighten screws. Do not over tighten.