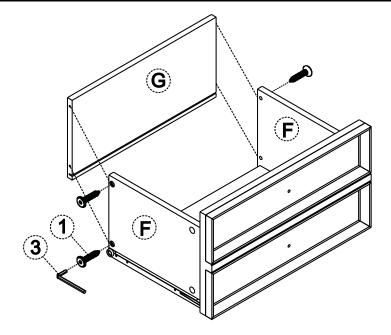

**NEED HELP?** For help with assembly or if you are missing a part, Please call customer service at 1-866-518-0120 ext. 262 (9 am to 5 pm EST)

STEP 1

- 1. Attach 4 Cam Lock Pins (2) to back of Drawer Front (E).
- 2. Align Cam Lock Pins with pre-drilled holes and attach Drawer Sides (F).
- 3. Insert 2 Cam Lock(2) into pre-drilled holes on each Drawer Side(F).
- 4. Use flathead screwdriver to secure Cam Locks.