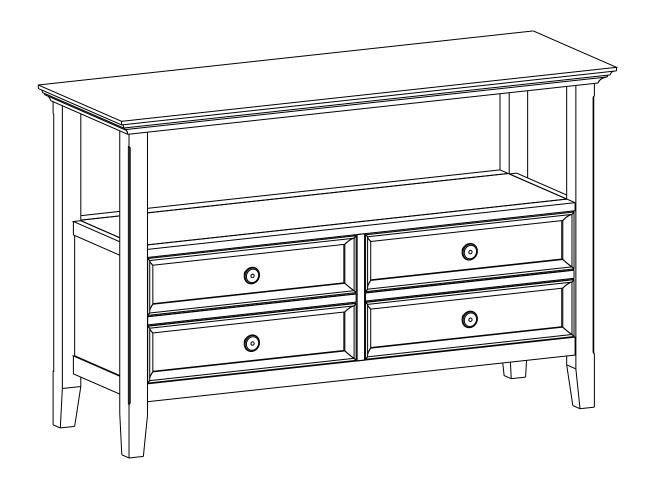

# **AMHERST / HALIFAX / WASHINGTON**

# **CONSOLE TABLE**

MODEL # AXCAMH-003





# **DO NOT RETURN**

FOR REPLACEMENT PARTS OR OTHER INQUIRIES PLEASE CONTACT US AT:

simpli-home.com/customer-support

PLEASE ENSURE TO HAVE THE MODEL #
FROM THE PACKAGING OR
INSTRUCTION BOOKLET

**IMPORTANT**: Please read this manual carefully before beginning assembly of this product. Keep this manual for future reference.

## **SAFETY INFORMATION**

Identify all the parts and hardware. Do not discard of the packaging until you have checked that you have all of the parts and hardware required. Hardware package may have spare parts.

**WARNING:** This item contains small parts which can be swallowed by children and pets. Keep children and pets away during assembly. To avoid danger of suffocation, always keep plastic bags away from children and pets. We recommend that you assemble this