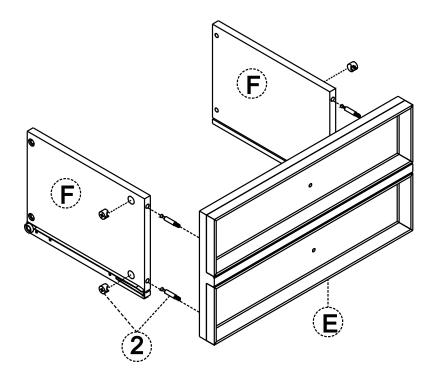

**NEED HELP?** For help with assembly or if you are missing a part, Please call customer service at 1-866-518-0120 ext. 262 (9 am to 5 pm EST)

STEP 1

- 1. Attach 4 Cam Lock Pins (2) to back of Drawer Front (E).
- 2. Align Cam Lock Pins with pre-drilled holes and attach Drawer Sides (F).
- 3. Insert 2 Cam Lock(2) into pre-drilled holes on each Drawer Side(F).
- 4. Use flathead screwdriver to secure Cam Locks.