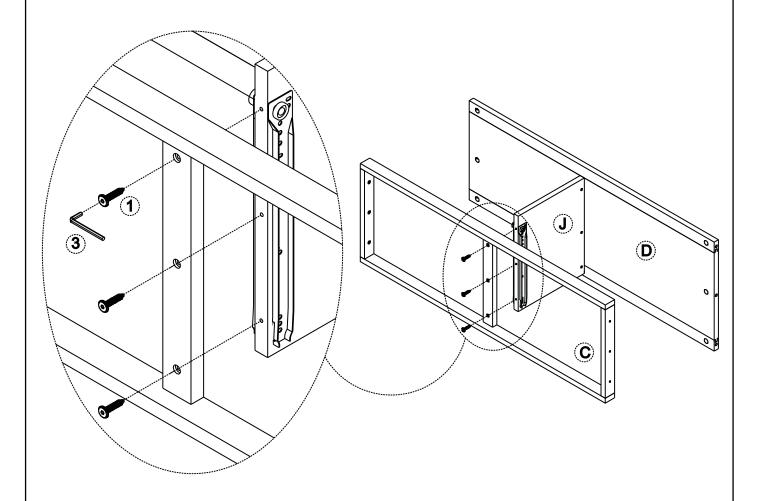

**NOTE**: The screwdriver is not included in the hardware pack.

1. Use Phillips screwdriver to attach Handle 5 to Drawer Front E.

Repeat Step 1-4 for the second drawer.

- 1. Insert 3 Allen Key Screws 1 into pre-drilled holes through the Divider J into bar on Top Shelf D.
- 2. Use Allen Key 3 to tighten. Do not over-tighten.

- 1. Insert 3 Allen Key Screws 1 into pre-drilled holes through centre of Bottom Frame C into Divider J.
- 2. Use Allen key 3 to tighten. Do not over-tighten.

- 1. Attach 3 Cam Lock Pins(2) to each Side(A) using guide holes .
- 2. Align Cam Lock Pins with pre-drilled holes on Top Shelf (D).
- 3. Insert 6 Cam Locks (2) into pre-drilled holes on Top Shelf (D) (3 / each Side).
- 4. Use flathead screwdriver secure Cam Locks.
- 5. Insert 6 Allen Key Screws 1 into pre-drilled holes through centre Bottom Frame C into Side (A) (3 screws / each Side).
- 6. Use Allen Key(3) to tighten. Do not over-tighten.