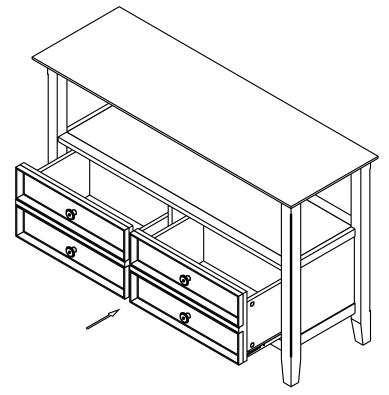

1. Attach 3 Cam Lock Pins(2) to each Side(A) using guide holes .
- 2. Align Cam Lock Pins with pre-drilled holes on Top Shelf (D).
- 3. Insert 6 Cam Locks (2) into pre-drilled holes on Top Shelf (D) (3 / each Side).
- 4. Use flathead screwdriver secure Cam Locks.
- 5. Insert 6 Allen Key Screws 1 into pre-drilled holes through centre Bottom Frame C into Side (A) (3 screws / each Side).
- 6. Use Allen Key(3) to tighten. Do not over-tighten.



- 1. Insert 6 Allen Key Screws 1 into pre-drilled holes on Sides A into Top B ( 3 Screws / each Side ).
- 2. Use Allen Key 3 to tighten. Do not over tighten .



- 1. Attach Back Panel ( ) to back frame of cabinet using Phillips Screws Round Head (4) into pre-drilled guide holes.
- 2. Use Phillips screwdriver to tighten screws. Do not over tighten.





1. Insert assembled drawers into glides on assembled table.





## **WARRANTY**

Thank you for purchasing a **Simpli Home – Wyndenhall – Brooklyn + Max** product. These products have been made to demanding, high-quality standards and are guaranteed for domestic use against manufacturing faults for a period of 12 months from the date of purchase. This warranty does not affect your statutory rights.

In case of any malfunction of your product (failure, missing parts, etc.) please contact us at our toll free service line at 1-866-518-0120 ext. 262 from 9 am to 5 pm, Monday to Friday, Eastern Standard Time or by email at <a href="mailto:simpli-home.com/customer-support">simpli-home.com/customer-support</a>.

We reserve the right to repair or replace the defective product, at its discretion.