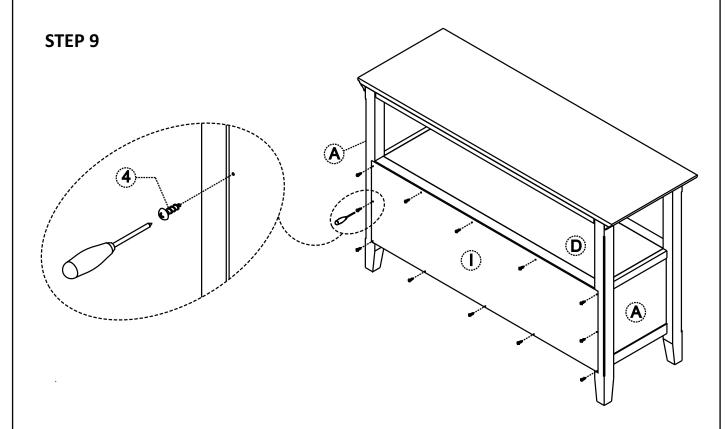

- 1. Insert 6 Allen Key Screws 1 into pre-drilled holes on Sides A into Top B ( 3 Screws / each Side ).
- 2. Use Allen Key 3 to tighten. Do not over tighten .

- 1. Attach Back Panel ( ) to back frame of cabinet using Phillips Screws Round Head (4) into pre-drilled guide holes.
- 2. Use Phillips screwdriver to tighten screws. Do not over tighten.