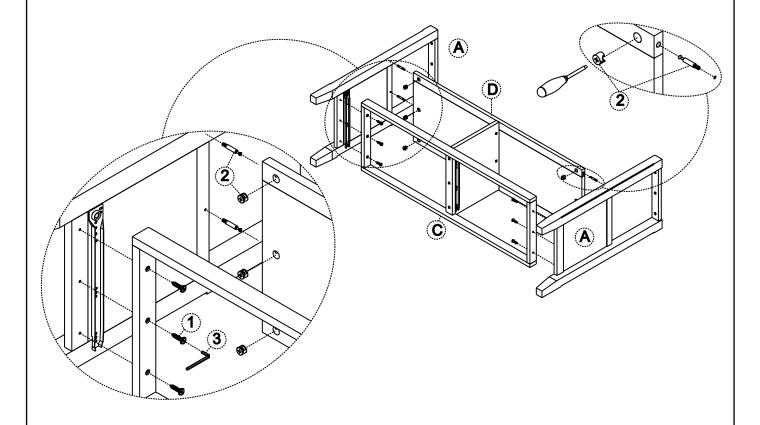

- 1. Insert 3 Allen Key Screws 1 into pre-drilled holes through centre of Bottom Frame C into Divider J.
- 2. Use Allen key 3 to tighten. Do not over-tighten.

- 1. Attach 3 Cam Lock Pins(2) to each Side(A) using guide holes .
- 2. Align Cam Lock Pins with pre-drilled holes on Top Shelf (D).
- 3. Insert 6 Cam Locks (2) into pre-drilled holes on Top Shelf (D) (3 / each Side).
- 4. Use flathead screwdriver secure Cam Locks.
- 5. Insert 6 Allen Key Screws 1 into pre-drilled holes through centre Bottom Frame C into Side (A) (3 screws / each Side).
- 6. Use Allen Key(3) to tighten. Do not over-tighten.

- 1. Insert 6 Allen Key Screws 1 into pre-drilled holes on Sides A into Top B ( 3 Screws / each Side ).
- 2. Use Allen Key 3 to tighten. Do not over tighten .

- 1. Attach Back Panel ( ) to back frame of cabinet using Phillips Screws Round Head (4) into pre-drilled guide holes.
- 2. Use Phillips screwdriver to tighten screws. Do not over tighten.