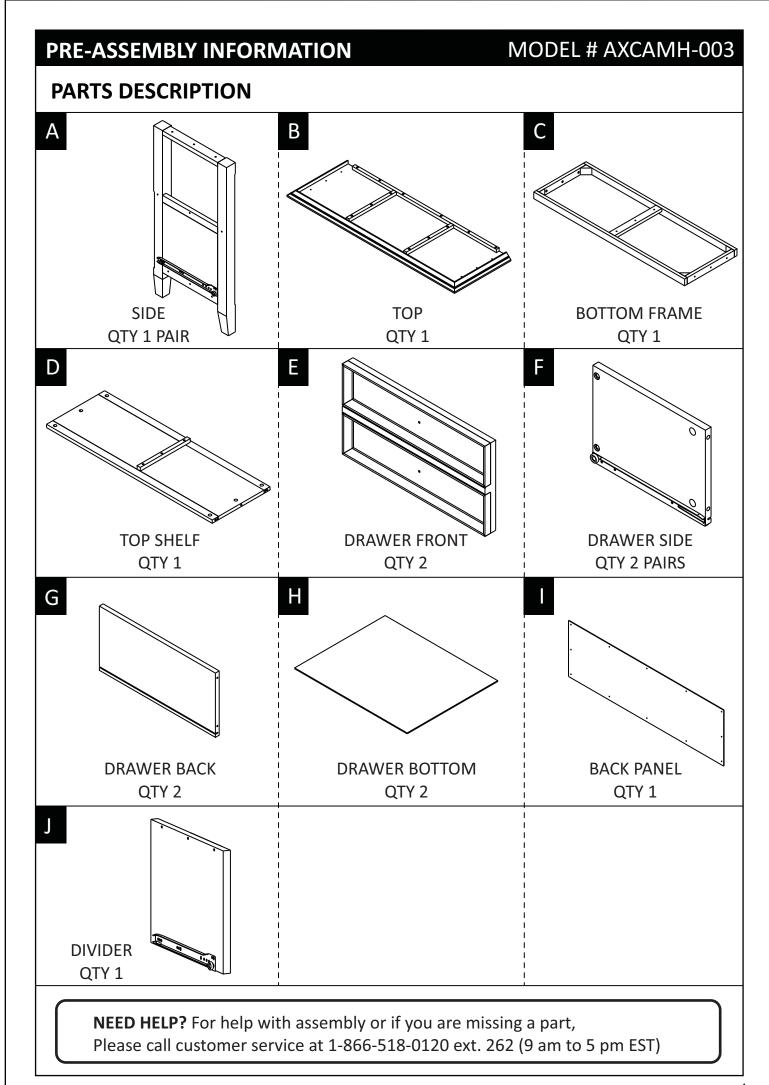

# MODEL # AXCAMH-003 **PRE-ASSEMBLY INFORMATION** HARDWARE DESCRIPTION **ALLEN KEY SCREW CAM LOCK PIN ALLEN KEY** M6 X 30 mm **CAM LOCK** QTY 26 QTY 14 SETS QTY 1 5 Required -**PHILLIPS SCREW** Flathead screwdriver **ROUND HEAD** Phillips screwdriver M4 X 15mm HANDLE **Not Included QTY 12** QTY 4 SETS