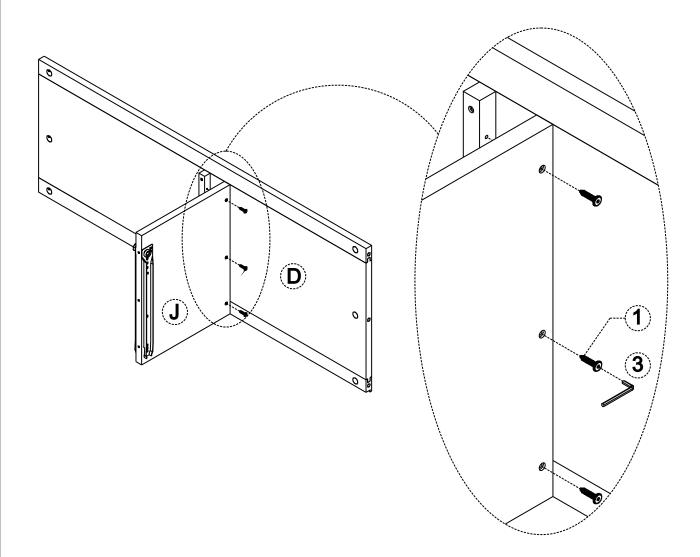

**NOTE**: The screwdriver is not included in the hardware pack.

1. Use Phillips screwdriver to attach Handle 5 to Drawer Front E.

Repeat Step 1-4 for the second drawer.

- 1. Insert 3 Allen Key Screws 1 into pre-drilled holes through the Divider J into bar on Top Shelf D.
- 2. Use Allen Key 3 to tighten. Do not over-tighten.