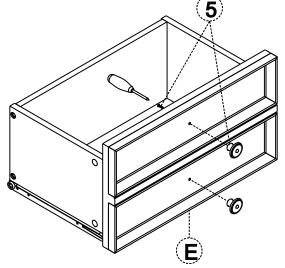

**NOTE**: The screwdriver is not included in the hardware pack.

1. Use Phillips screwdriver to attach Handle 5 to Drawer Front E.

Repeat Step 1-4 for the second drawer.

- 1. Insert 3 Allen Key Screws 1 into pre-drilled holes through the Divider J into bar on Top Shelf D.
- 2. Use Allen Key 3 to tighten. Do not over-tighten.