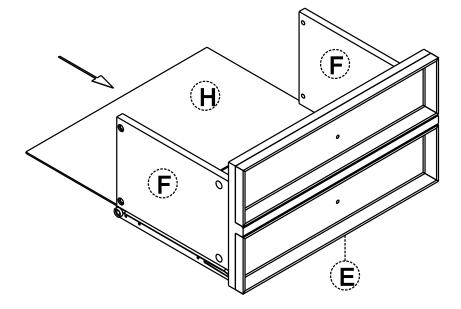

STEP 2

1. Slide Drawer Bottom (H) firmly into slots on Drawer Side (F) and Drawer Front (E).

STEP 3

- 1. Align Drawer Back G with Drawer Bottom H and press firmly into slot .
- 2. Attach back using 2 Allen Key Screws (1) through pre-drilled holes on each side.
- 3. Use Allen Key 3 to tighten. Do not over tighten.