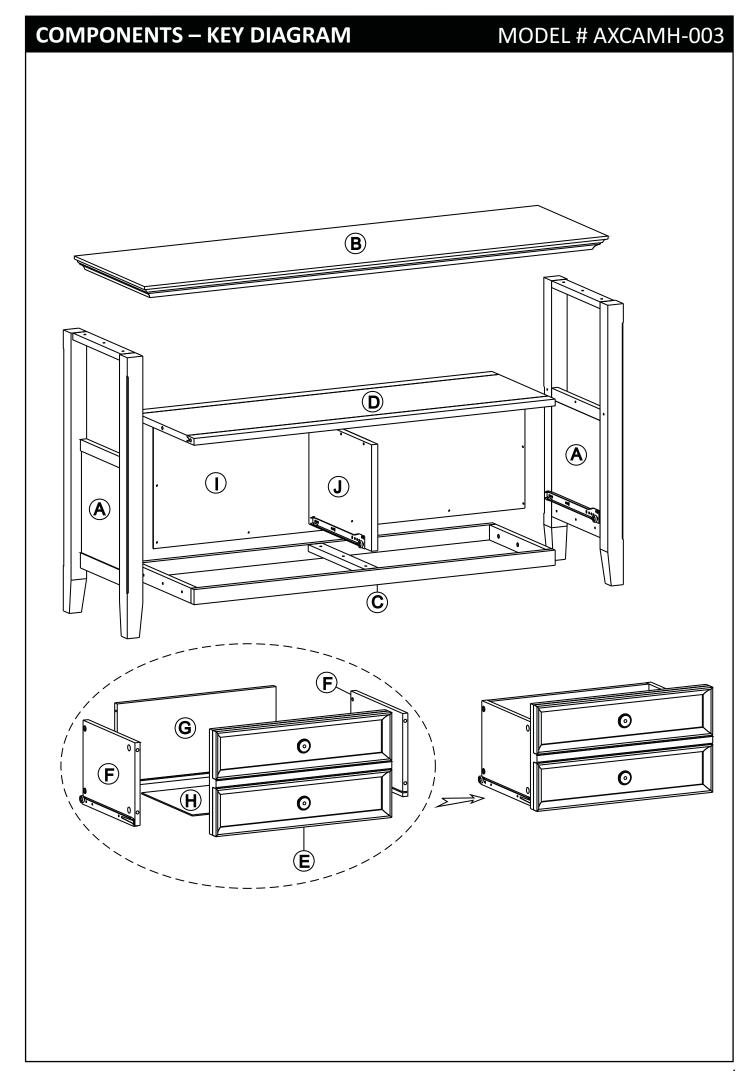

**NOTE**: The screwdriver is not included in the hardware pack.

1. Use Phillips screwdriver to attach Handle 5 to Drawer Front E.

Repeat Step 1-4 for the second drawer.

- 1. Insert 3 Allen Key Screws 1 into pre-drilled holes through the Divider J into bar on Top Shelf D.
- 2. Use Allen Key 3 to tighten. Do not over-tighten.

- 1. Insert 3 Allen Key Screws 1 into pre-drilled holes through centre of Bottom Frame C into Divider J.
- 2. Use Allen key 3 to tighten. Do not over-tighten.

- 1. Attach 3 Cam Lock Pins(2) to each Side(A) using guide holes .
- 2. Align Cam Lock Pins with pre-drilled holes on Top Shelf (D).
- 3. Insert 6 Cam Locks (2) into pre-drilled holes on Top Shelf (D) (3 / each Side).
- 4. Use flathead screwdriver secure Cam Locks.
- 5. Insert 6 Allen Key Screws 1 into pre-drilled holes through centre Bottom Frame C into Side (A) (3 screws / each Side).
- 6. Use Allen Key(3) to tighten. Do not over-tighten.

- 1. Insert 6 Allen Key Screws 1 into pre-drilled holes on Sides A into Top B ( 3 Screws / each Side ).
- 2. Use Allen Key 3 to tighten. Do not over tighten .

- 1. Attach Back Panel ( ) to back frame of cabinet using Phillips Screws Round Head (4) into pre-drilled guide holes.
- 2. Use Phillips screwdriver to tighten screws. Do not over tighten.

1. Insert assembled drawers into glides on assembled table.