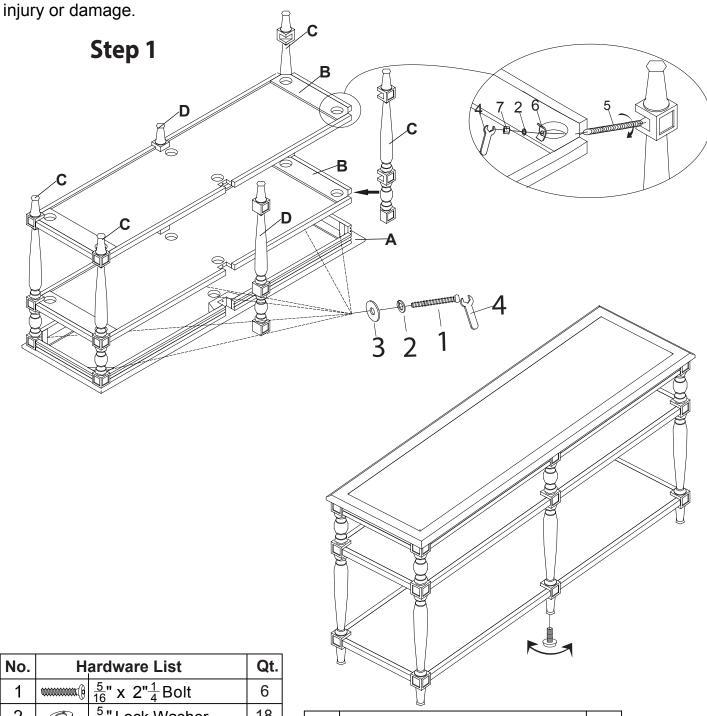

*Note:* Some furniture is heavy, it is recommended that two people assembly this item to avoid

| No. | Н                  | ardware List                             | Qt. |
|-----|--------------------|------------------------------------------|-----|
| 1   | <b>•••••••••••</b> | $\frac{5}{16}$ " x 2" $\frac{1}{4}$ Bolt | 6   |
| 2   | 0                  | 5 <sub>16</sub> " Lock Washer            | 18  |
| 3   | 0                  | $\frac{5}{16}$ " Flat Washer             | 6   |
| 4   | 2                  | 5/16"Wrench                              | 1   |
| 5   | 0))))))))          | $\frac{5}{16}$ " x 3"Threaded bolt       | 12  |
| 6   |                    | $\frac{5}{16}$ "Half moon washer         | 12  |
| 7   | (E)                | <u>5</u> "Nut                            | 12  |

| No. | Parts List         |              | Qt. |
|-----|--------------------|--------------|-----|
| Α   | 1                  | Table Top    | 1   |
| В   |                    | Wood Shelves | 2   |
| С   |                    | Side Legs    | 4   |
| D   | <b>□}□\$</b> -□\$- | Middle Legs  | 2   |