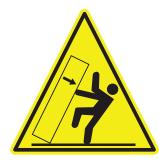

#### **WARNING:** PREVENT TIP OVERS!

- Do not allow children to pull, climb, sit, or stand on any part of the playset.
- Never place computers, televisions, or other heavy object on the playset.
- The playset must be placed on a hard, flat, and level surface.
- If placing next to a wall, we recommend applying a stabilizing strap (not included).
- The playset must be assembled as instructed.