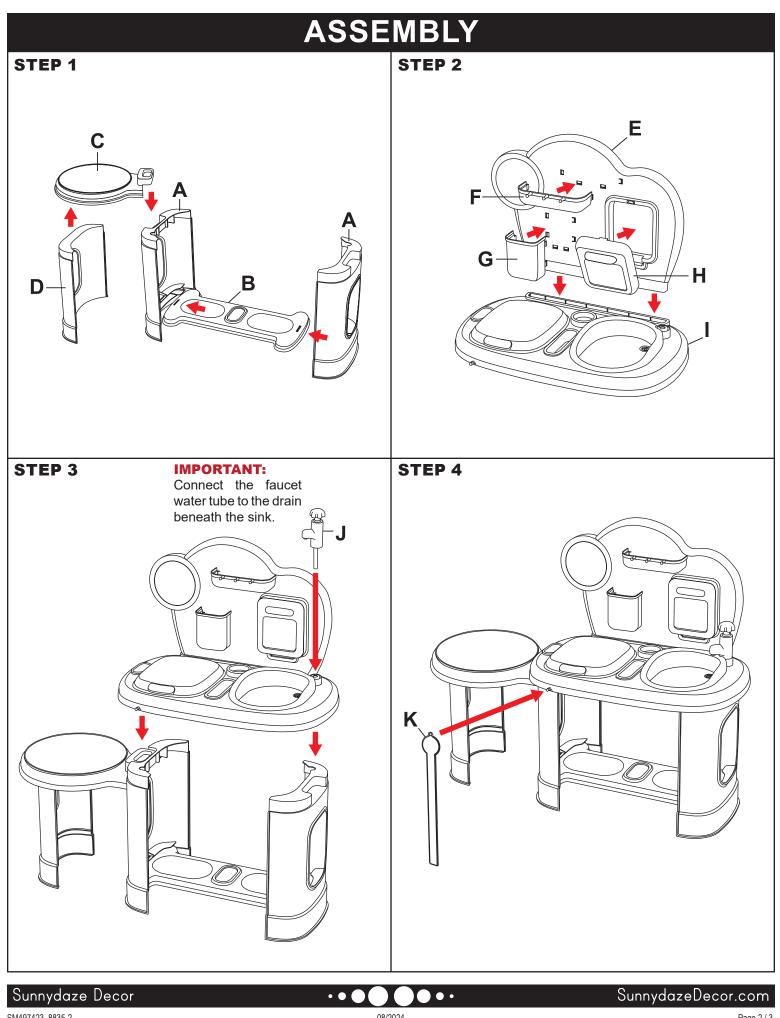

## LITTLE DOCTOR VETERINARIAN PLAYSET STZ-7651

Review all assembly and care information before using this product. Save this manual for future reference. Assemble components on a soft, clean surface to avoid damaging the finish.