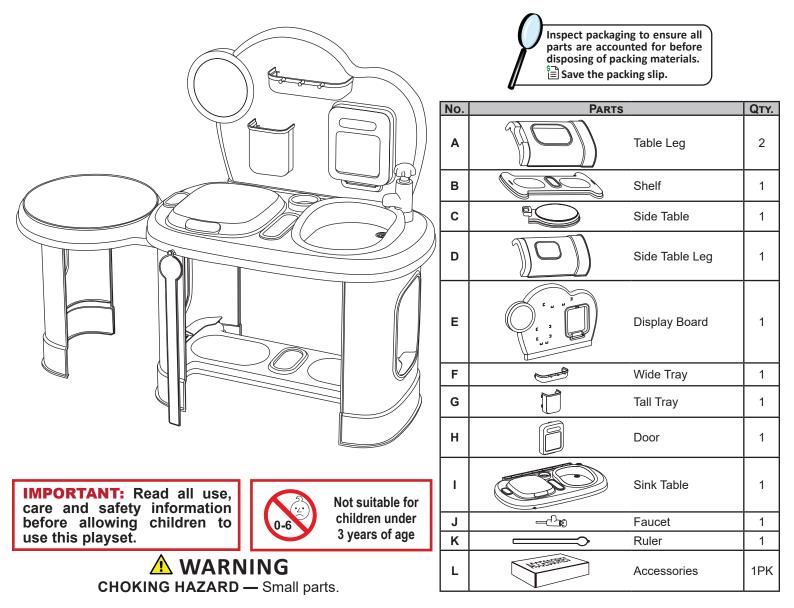

## LITTLE DOCTOR VETERINARIAN PLAYSET STZ-7651

Review all assembly and care information before using this product. Save this manual for future reference. Assemble components on a soft, clean surface to avoid damaging the finish.