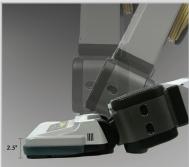

## FLUID MOVEMENT

• Floating powerhead automatically adjusts to different flooring surface heights.