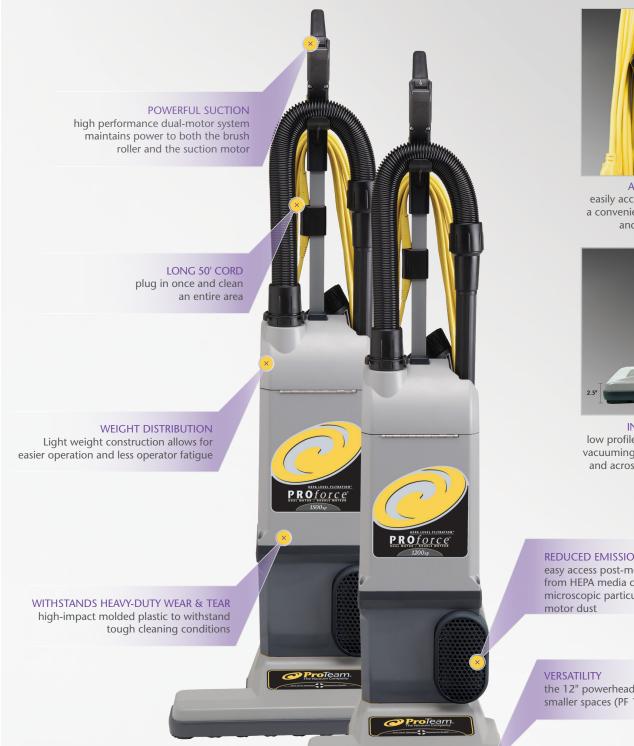

# PROFORCE<sup>®</sup> 1500XP/1200XP

Our top-of-the-line ProForce uprights have evolved into superior cleaning machines. ProForce uprights provide exceptional cleaning in a high filtration upright to improve reach, durability, and Indoor Air Quality. The dual motor system and exhaust filters made from HEPA media maximize efficiency and effectiveness. The powerful ProForce contains a high-performance dual motor system and a low profile, L-shaped head perfect for vacuuming under around furniture.

LIGHTED DISPLAY alerts user to full filter, brush roller on or jammed brush roll

ALL IN THE DETAILS easily accessible on-board tools with a convenient wand for detail cleaning and hard-to-reach areas

**INNOVATIVE DESIGN** low profile, L-shaped head perfect for vacuuming under and around furniture and across different types of flooring

**REDUCED EMISSIONS** 

easy access post-motor filters made from HEPA media capture and contain microscopic particulates and carbon

the 12" powerhead can reach even smaller spaces (PF 1200XP)