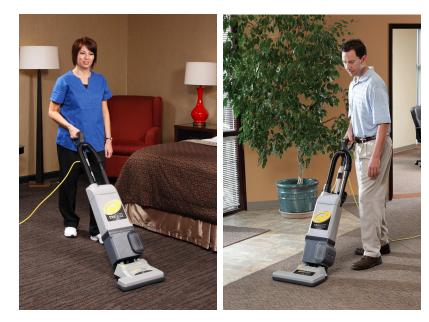

# PROFORCE<sup>®</sup> 1500XP/1200XP

Our top-of-the-line ProForce uprights have evolved into superior cleaning machines. ProForce uprights provide exceptional cleaning in a high filtration upright to improve reach, durability, and Indoor Air Quality. The dual motor system and exhaust filters made from HEPA media maximize efficiency and effectiveness. The powerful ProForce contains a high-performance dual motor system and a low profile, L-shaped head perfect for vacuuming under around furniture.

LIGHTED DISPLAY alerts user to full filter, brush roller on or jammed brush roll

ALL IN THE DETAILS easily accessible on-board tools with a convenient wand for detail cleaning and hard-to-reach areas

**INNOVATIVE DESIGN** low profile, L-shaped head perfect for vacuuming under and around furniture and across different types of flooring

**REDUCED EMISSIONS** 

easy access post-motor filters made from HEPA media capture and contain microscopic particulates and carbon

the 12" powerhead can reach even smaller spaces (PF 1200XP)

## FLUID MOVEMENT

• Floating powerhead automatically adjusts to different flooring surface heights.

## EXTENDED REACH

• Ultra-flexible hose and cleaning wand let you clean up to 7-feet above the floors.