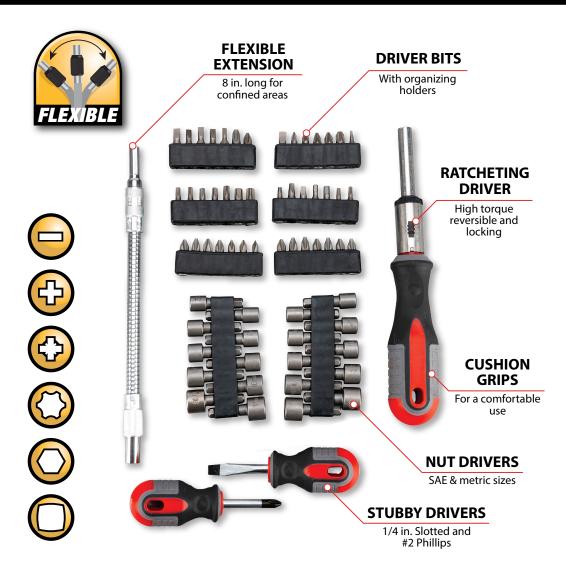

## 66 PC. SCREWDRIVER & BIT SET

| Item # | Inner | Master | UPC          | Packaging |
|--------|-------|--------|--------------|-----------|
| W1784  | 6     | 24     | 039564154829 | Clamshell |

- High torque reversible and locking ratcheting driver with ergonomic molded grip
- Full range of driver bits and nut drivers with sand blasted finish and organizing holders
- 8 in. (200 mm) rotating flexible extension is chrome plated to resist rust and corrosion is great for confined areas
- Contents: reversible ratcheting driver, flex extension, 1/4 x 1-1/2 in. (38 mm) stubby slotted, #2 x 1-1/2 in. (38 mm) stubby Phillips
- (42) 1 in. (25 mm) driver bits: #0, #1 (2), #2 (12), #3 Phillips; 1/8, 5/32 (3), 3/16 (2) slotted; PZ0, PZ1, PZ2 (2), PZ3 pozi; S1, S2, S3, S4 square; 1/8 in., 5/32 in, hex; T10 (2), T15 (2), T20 (2), T25, T30, T40 Star
- (20) 1 in. nut driver bits: 7, 8, 9, 10, 11 mm, 9/32, 5/16, 11/32, 3/8, 7/16 in. (2 sets each)