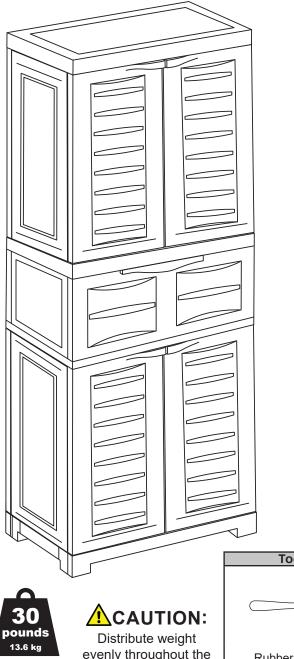

## STORAGE CABINET WITH 2 ADJUSTABLE SHELVES & MIDDLE DRAWER

Review all assembly and care information before using this product. Save this manual for future reference. Assemble components on a soft, clean surface to avoid damaging the finish.

| No. | CODE | Parts |               | QTY. |
|-----|------|-------|---------------|------|
| 1   | ТР   |       | Top Panel     | 1    |
| 2   | вт   |       | Bottom Panel  | 1    |
| 3   | SP   |       | Side Panel    | 4    |
| 4   | BP   |       | Back Panel    | 4    |
| 5   | DR   |       | Door Panel    | 4    |
| 6   | MDR  |       | Middle Drawer | 1    |
| 7   | SL   |       | Shelf         | 2    |
| 8   |      |       | Anti-Tip Kit  | 1    |

## 🚹 SAFETY STATEMENTS & WARNINGS 🕂

- Keep this product on a flat, level surface.
- Do stand or climb on any part of this unit.
- Do not exceed the weight capacity of the unit.
- Distribute weight evenly throughout the unit to avoid tipping.
- Do not allow children to use this product.
- Do not use this item in the proximity of open flame or flammable/combustible chemicals.
- Keep furniture a safe distance from high-heat sources such as air vents, heaters, and grills.
- Do not place hot items on the unit.
- Do not use harsh chemicals or abrasive materials to clean this unit.
- This product is for residential use only; institutional or commercial use will void this warranty.