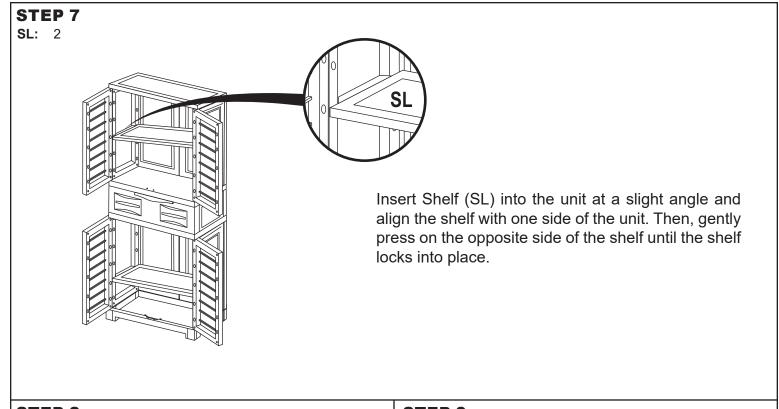

| No. | CODE | Parts |               | QTY. |
|-----|------|-------|---------------|------|
| 1   | ТР   |       | Top Panel     | 1    |
| 2   | вт   |       | Bottom Panel  | 1    |
| 3   | SP   |       | Side Panel    | 4    |
| 4   | BP   |       | Back Panel    | 4    |
| 5   | DR   |       | Door Panel    | 4    |
| 6   | MDR  |       | Middle Drawer | 1    |
| 7   | SL   |       | Shelf         | 2    |
| 8   |      |       | Anti-Tip Kit  | 1    |