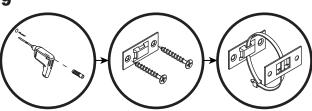

••

Sunnydaze Decor

• •

FUSION2 MDR1

06/2025

STEP 9

**WARNING:** Check for pipes and electrical wiring before drilling.

**IMPORTANT:** The anchors are designed for use with drywall only, other wall types will require special fittings (not included). When in doubt, consult a professional.

Carefully measure and mark the location of drywall anchor pilot hole before drilling and installing the unit.

Using a power drill with a 5mm bit, drill a hole to 30mm depth.

Insert the wall anchor into the hole until the opening is flush with the wall.

Secure the remaining mounting tab to the wall using the long screws.

Align the mounting tabs of the cabinet and wall, secure using the zip tie.

Sunnydaze Decor

FUSION2 MDR1

SunnydazeDecor.com

• • (