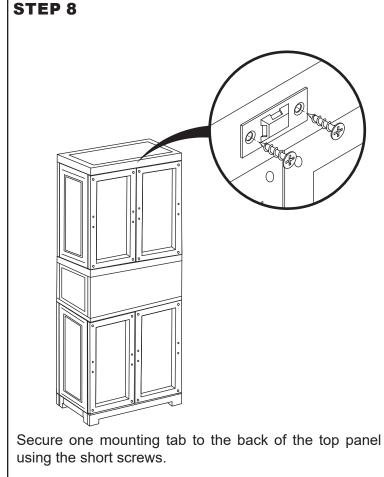

••

Sunnydaze Decor

• •

FUSION2 MDR1

06/2025

STEP 9

**WARNING:** Check for pipes and electrical wiring before drilling.

**IMPORTANT:** The anchors are designed for use with drywall only, other wall types will require special fittings (not included). When in doubt, consult a professional.