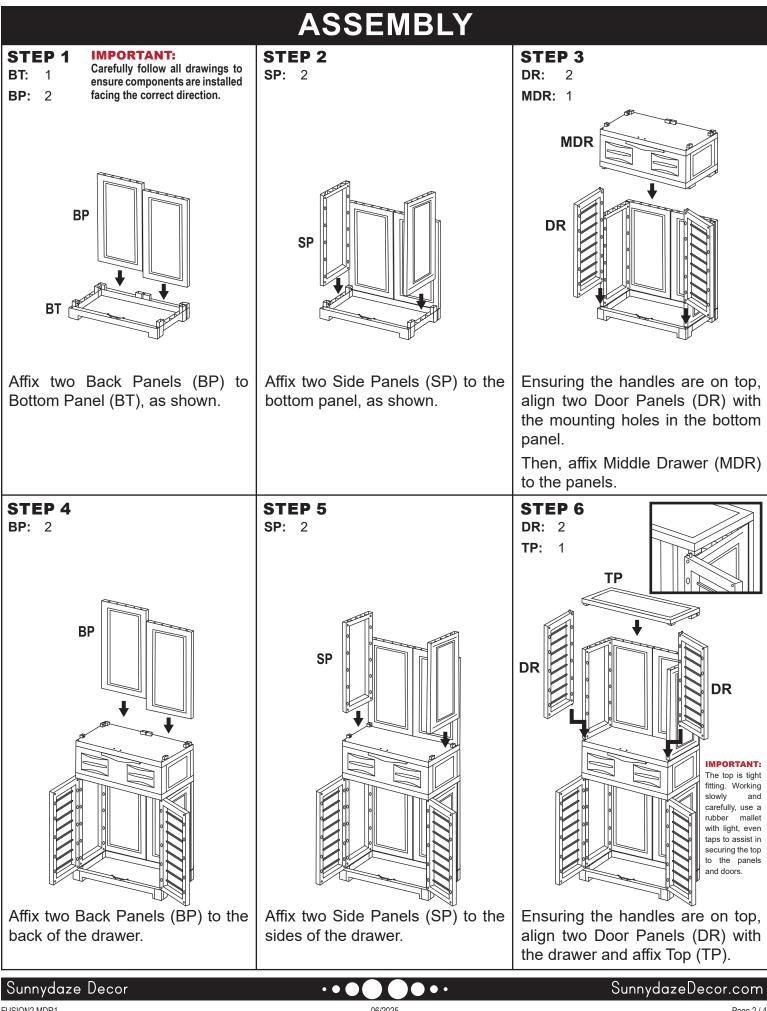

## STORAGE CABINET WITH 2 ADJUSTABLE SHELVES & MIDDLE DRAWER

Review all assembly and care information before using this product. Save this manual for future reference. Assemble components on a soft, clean surface to avoid damaging the finish.

| No. | CODE | Parts |               | QTY. |
|-----|------|-------|---------------|------|
| 1   | ТР   |       | Top Panel     | 1    |
| 2   | вт   |       | Bottom Panel  | 1    |
| 3   | SP   |       | Side Panel    | 4    |
| 4   | BP   |       | Back Panel    | 4    |
| 5   | DR   |       | Door Panel    | 4    |
| 6   | MDR  |       | Middle Drawer | 1    |
| 7   | SL   |       | Shelf         | 2    |
| 8   |      |       | Anti-Tip Kit  | 1    |