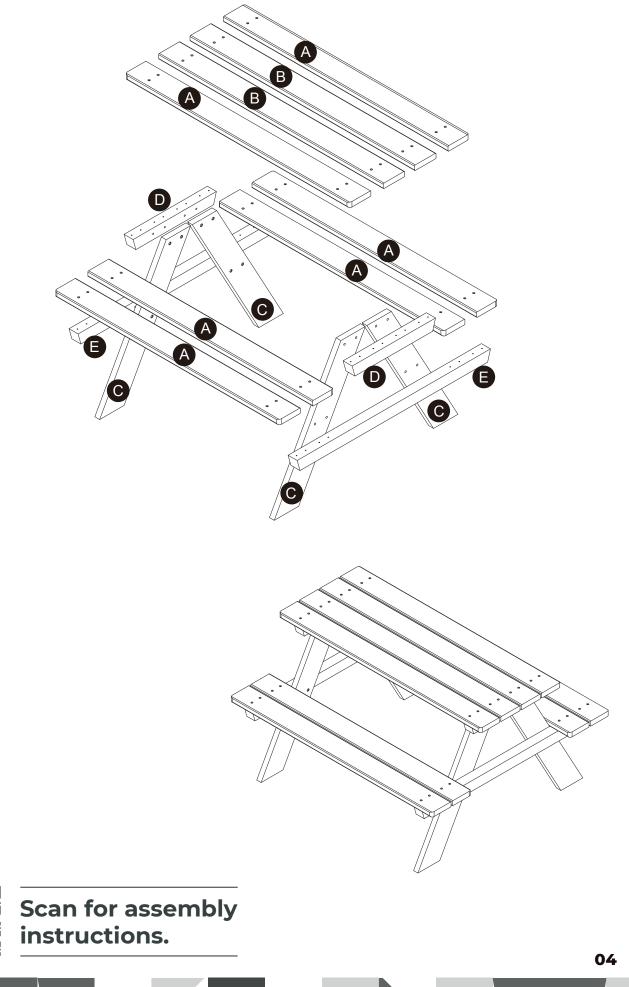

e embalaje antes de dar el articulo a su hijo.

SVENSKA VARNING! Inte lämplig för barn under 3 år på grund av små delar kvävningsrisk. Monteringen måste utföras av en vuxen. Färg och design är reserverade. Ta bort allt förpackningsmaterial före första användningen. Vänligen behålla denna information för eventuell senare korrespondens på.

驚艷 警告!需由成年人完成组装。本產品不適於3歲以下兒童使用。本包装包含细小零件,完成组装前,請慎防兒童 吞食小零件,避免窒息危險,且可能有鋒利邊緣及尖角,所以組裝完成前應置於兒童不能觸及之處,並遠離火源。

CECH 02

簡體 警告!需要成年人完成组装。不适合三岁以下的儿童使用。完成组装前,本包装包含细小零件,可能引发 窒息;以及包含锋利边缘和尖角,所以完成组装前,请确保其远离儿童。







\*\* Got questions? Please have your product code (on the first page of this instruction, e.g. TD-12345A) and the order number ready, give us a call or email us through our customer care support! We are always ready to assist you!

#### Exploded Drawing









Scan for assembly instructions.

#### **A** WARNING

CHOKING HAZARD - Small Parts Not for children under 3 years The product is to be assembled by an adult.

05