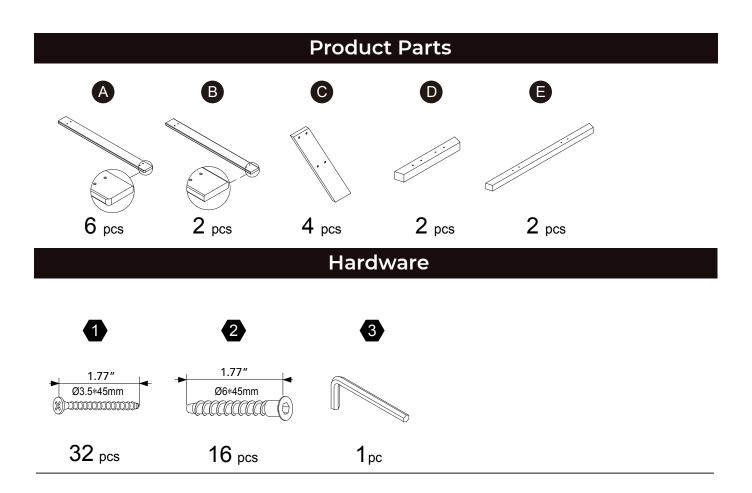

balaje antes de dar el articulo a su hijo.

SVENSKA VARNING! Inte lämplig för barn under 3 år på grund av små delar kvävningsrisk. Monteringen måste utföras av en vuxen. Färg och design är reserverade. Ta bort allt förpackningsmaterial före första användningen. Vänligen behålla denna information för eventuell senare korrespondens på.

驚艷 警告!需由成年人完成组装。本產品不適於3歲以下兒童使用。本包装包含细小零件,完成组装前,請慎防兒童 吞食小零件,避免窒息危險,且可能有鋒利邊緣及尖角,所以組裝完成前應置於兒童不能觸及之處,並遠離火源。

CECH 02

簡體 警告!需要成年人完成组装。不适合三岁以下的儿童使用。完成组装前,本包装包含细小零件,可能引发 窒息;以及包含锋利边缘和尖角,所以完成组装前,请确保其远离儿童。







\*\* Got questions? Please have your product code (on the first page of this instruction, e.g. TD-12345A) and the order number ready, give us a call or email us through our customer care support! We are always ready to assist you!

#### Exploded Drawing









Scan for assembly instructions.

#### **A** WARNING

CHOKING HAZARD - Small Parts Not for children under 3 years The product is to be assembled by an adult.

05