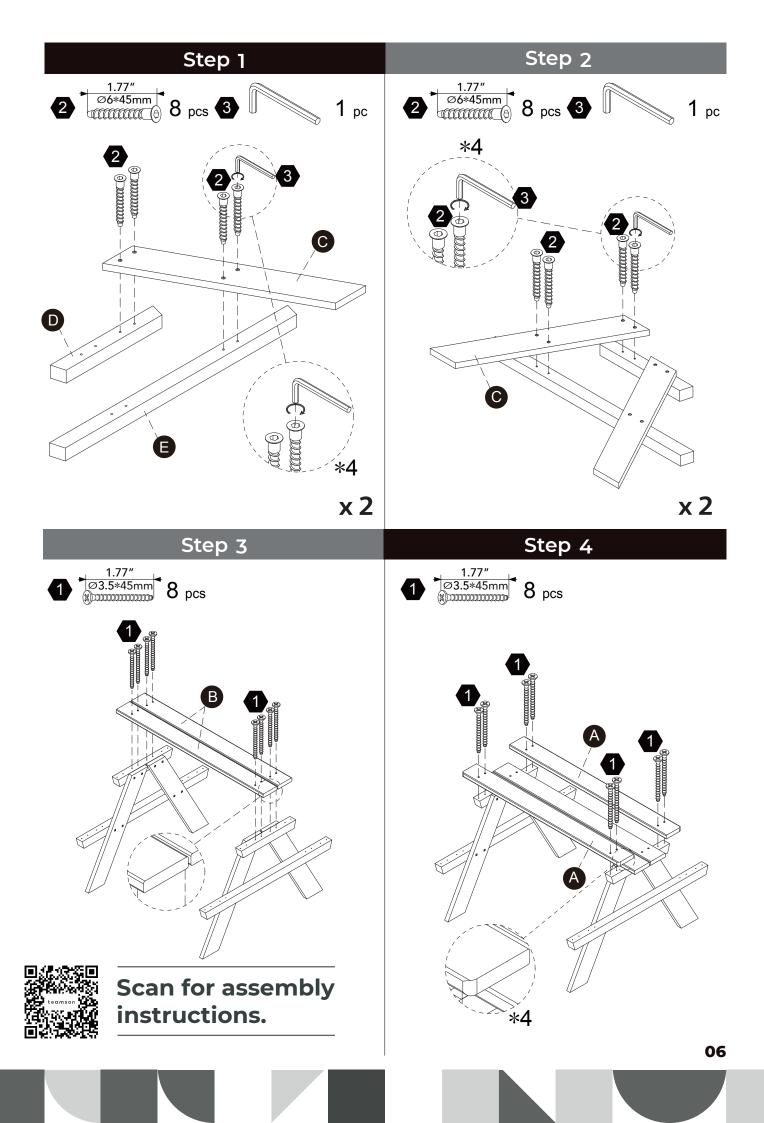

en. Färg och design är reserverade. Ta bort allt förpackningsmaterial före första användningen. Vänligen behålla denna information för eventuell senare korrespondens på.

驚艷 警告!需由成年人完成组装。本產品不適於3歲以下兒童使用。本包装包含细小零件,完成组装前,請慎防兒童 吞食小零件,避免窒息危險,且可能有鋒利邊緣及尖角,所以組裝完成前應置於兒童不能觸及之處,並遠離火源。

CECH 02

簡體 警告!需要成年人完成组装。不适合三岁以下的儿童使用。完成组装前,本包装包含细小零件,可能引发 窒息;以及包含锋利边缘和尖角,所以完成组装前,请确保其远离儿童。







\*\* Got questions? Please have your product code (on the first page of this instruction, e.g. TD-12345A) and the order number ready, give us a call or email us through our customer care support! We are always ready to assist you!

#### Exploded Drawing









Scan for assembly instructions.

#### **A** WARNING

CHOKING HAZARD - Small Parts Not for children under 3 years The product is to be assembled by an adult.

05